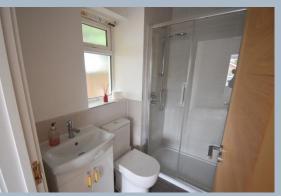

- Sloping wheelchair friendly access to the front door and storm porch
- Entrance hall double doors to a storage cupboard
- Living area dual aspect with windows to the side and rear, open plan to the
- Kitchen/dining area stylish kitchen elegance fitted kitchen comprising a range of contrasting base and wall-mounted units, quartz worktops, integrated double oven and inset electric hob, one and a half bowl sink unit with window above, integrated and concealed dishwasher, washing machine and tall standing fridge/freezer and wood effect flooring throughout, all complimented by bi-fold doors giving access to the patio and garden at the rear
- Bedroom one double glazed box bay window to the front aspect and double fitted wardrobe
- En-suite shower room stylish modern suite comprising dual width walk-in shower cubicle with tiled walls, WC, vanity unit with mono-block inset wash hand basin, double glazed window to the side, contrasting tiled floor and chrome heated towel rail
- Bedroom two double glazed window to the side aspect
- Bedroom three double glazed window to the front aspect
- Bathroom contemporary matching suite comprising panelled bath with glazed shower screen and shower attachment, concealed WC and raised vanity unit with monobloc inset wash hand basin and tiled flooring and chrome heated towel rail
- The property is approached via a private drive from New Road, which provides excellent seclusion and privacy, with turning space and **parking for two vehicles** and single timber gate to the side
- 56ft x 22ft Rear garden private, landscaped low maintenance rear garden with a level lawn
  and sandstone style patio, enclosed entirely by timber panel fencing, with a wellproportioned area of side garden with the benefit of a detached secure lock up/store on a
  concrete base