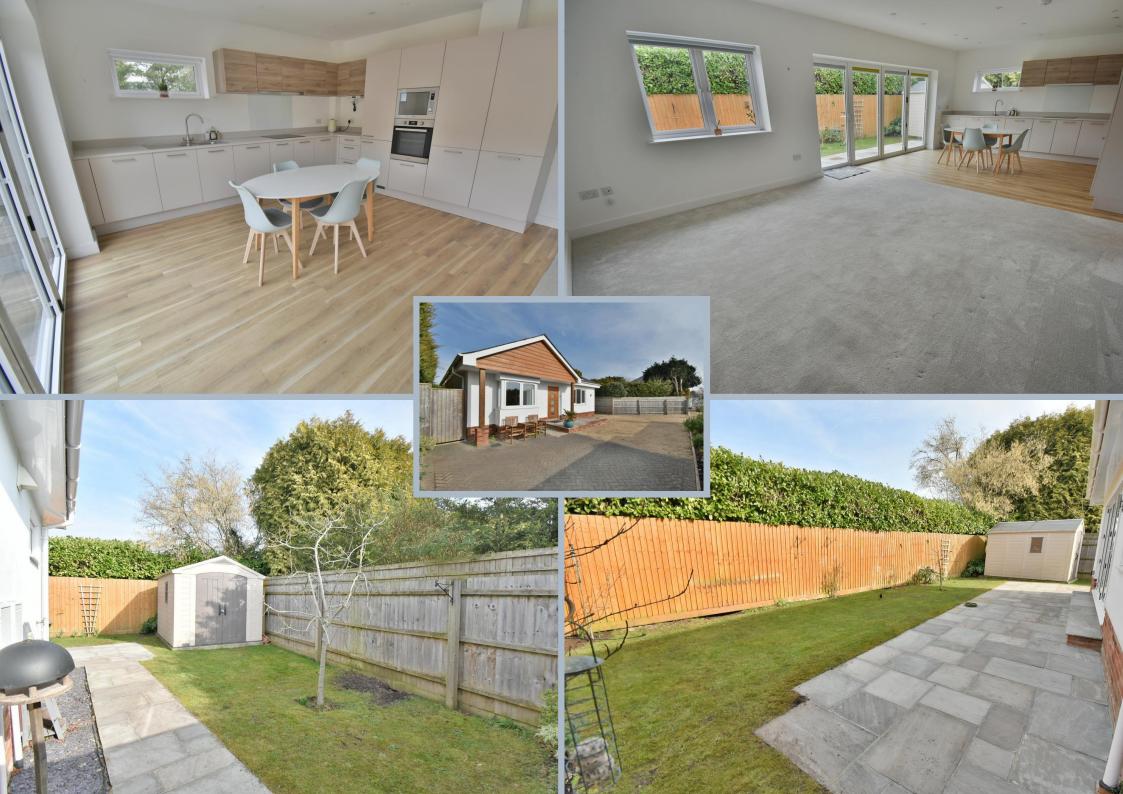

The accommodation comprises; three bedrooms served by a stylish en-suite shower room and main bathroom, whilst the hub of the property is an impressive open plan living/kitchen/dining area with bi-fold doors giving access to and overlooking the rear garden. Comprising a fully fitted Elegance kitchen with gas-fired underfloor heating throughout.

Other benefits include solid oak contemporary doors, plain set ceilings with inset downlights, quality double glazing, gas-fired under floor heating throughout, driveway parking and turning space for two/three vehicles, gated side access to the rear garden providing a detached storage/lock up and an extremely private landscaped rear garden with level lawn and sandstone patio, enclosed entirely by wooden panel timber fencing. Offered with no forward chain.

- Sloping wheelchair friendly access to the front door and storm porch
- Entrance hall double doors to a storage cupboard
- Living area dual aspect with windows to the side and rear, open plan to the
- Kitchen/dining area stylish kitchen elegance fitted kitchen comprising a range of contrasting base and wall-mounted units, quartz worktops, integrated double oven and inset electric hob, one and a half bowl sink unit with window above, integrated and concealed dishwasher, washing machine and tall standing fridge/freezer and wood effect flooring throughout, all complimented by bi-fold doors giving access to the patio and garden at the rear
- Bedroom one double glazed box bay window to the front aspect and double fitted wardrobe
- En-suite shower room stylish modern suite comprising dual width walk-in shower cubicle with tiled walls, WC, vanity unit with mono-block inset wash hand basin, double glazed window to the side, contrasting tiled floor and chrome heated towel rail
- Bedroom two double glazed window to the side aspect
- Bedroom three double glazed window to the front aspect
- Bathroom contemporary matching suite comprising panelled bath with glazed shower screen and shower attachment, concealed WC and raised vanity unit with monobloc inset wash hand basin and tiled flooring and chrome heated towel rail
- The property is approached via a private drive from New Road, which provides excellent seclusion and privacy, with turning space and **parking for two vehicles** and single timber gate to the side
- 56ft x 22ft Rear garden private, landscaped low maintenance rear garden with a level lawn
  and sandstone style patio, enclosed entirely by timber panel fencing, with a wellproportioned area of side garden with the benefit of a detached secure lock up/store on a
  concrete base