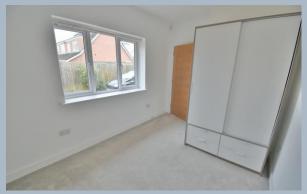

- Sloping wheelchair friendly access to the front door and storm porch
- Entrance hall double doors to a storage cupboard
- Living area dual aspect with windows to the side and rear, open plan to the
- Kitchen/dining area stylish kitchen elegance fitted kitchen comprising a range of contrasting base and wall-mounted units, quartz worktops, integrated double oven and inset electric hob, one and a half bowl sink unit with window above, integrated and concealed dishwasher, washing machine and tall standing fridge/freezer and wood effect flooring throughout, all complimented by bi-fold doors giving access to the patio and garden at the rear
- Bedroom one double glazed box bay window to the front aspect and double fitted wardrobe
- En-suite shower room stylish modern suite comprising dual width walk-in shower cubicle with tiled walls, WC, vanity unit with mono-block inset wash hand basin, double glazed window to the side, contrasting tiled floor and chrome heated towel rail
- Bedroom two double glazed window to the side aspect
- Bedroom three double glazed window to the front aspect
- Bathroom contemporary matching suite comprising panelled bath with glazed shower screen and shower attachment, concealed WC and raised vanity unit with monobloc inset wash hand basin and tiled flooring and chrome heated towel rail
- The property is approached via a private drive from New Road, which provides excellent seclusion and privacy, with turning space and **parking for two vehicles** and single timber gate to the side
- 56ft x 22ft Rear garden private, landscaped low maintenance rear garden with a level lawn
  and sandstone style patio, enclosed entirely by timber panel fencing, with a wellproportioned area of side garden with the benefit of a detached secure lock up/store on a
  concrete base