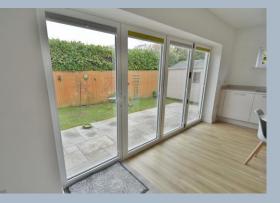

- Sloping wheelchair friendly access to the front door and storm porch
- Entrance hall double doors to a storage cupboard
- Living area dual aspect with windows to the side and rear, open plan to the
- Kitchen/dining area stylish kitchen elegance fitted kitchen comprising a range of contrasting base and wall-mounted units, quartz worktops, integrated double oven and inset electric hob, one and a half bowl sink unit with window above, integrated and concealed dishwasher, washing machine and tall standing fridge/freezer and wood effect flooring throughout, all complimented by bi-fold doors giving access to the patio and garden at the rear
- Bedroom one double glazed box bay window to the front aspect and double fitted wardrobe
- En-suite shower room stylish modern suite comprising dual width walk-in shower cubicle with tiled walls, WC, vanity unit with mono-block inset wash hand basin, double glazed window to the side, contrasting tiled floor and chrome heated towel rail
- Bedroom two double glazed window to the side aspect
- Bedroom three double glazed window to the front aspect
- Bathroom contemporary matching suite comprising panelled bath with glazed shower screen and shower attachment, concealed WC and raised vanity unit with monobloc inset wash hand basin and tiled flooring and chrome heated towel rail
- The property is approached via a private drive from New Road, which provides excellent seclusion and privacy, with turning space and **parking for two vehicles** and single timber gate to the side
- 56ft x 22ft Rear garden private, landscaped low maintenance rear garden with a level lawn
  and sandstone style patio, enclosed entirely by timber panel fencing, with a wellproportioned area of side garden with the benefit of a detached secure lock up/store on a
  concrete base