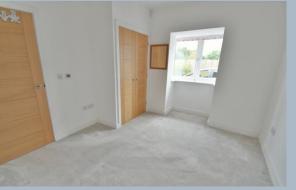

- Sloping wheelchair friendly access to the front door and storm porch
- Entrance hall double doors to a storage cupboard
- Living area dual aspect with windows to the side and rear, open plan to the
- Kitchen/dining area stylish kitchen elegance fitted kitchen comprising a range of contrasting base and wall-mounted units, quartz worktops, integrated double oven and inset electric hob, one and a half bowl sink unit with window above, integrated and concealed dishwasher, washing machine and tall standing fridge/freezer and wood effect flooring throughout, all complimented by bi-fold doors giving access to the patio and garden at the rear
- Bedroom one double glazed box bay window to the front aspect and double fitted wardrobe
- En-suite shower room stylish modern suite comprising dual width walk-in shower cubicle with tiled walls, WC, vanity unit with mono-block inset wash hand basin, double glazed window to the side, contrasting tiled floor and chrome heated towel rail
- Bedroom two double glazed window to the side aspect
- Bedroom three double glazed window to the front aspect
- Bathroom contemporary matching suite comprising panelled bath with glazed shower screen and shower attachment, concealed WC and raised vanity unit with monobloc inset wash hand basin and tiled flooring and chrome heated towel rail
- The property is approached via a private drive from New Road, which provides excellent seclusion and privacy, with turning space and **parking for two vehicles** and single timber gate to the side
- 56ft x 22ft Rear garden private, landscaped low maintenance rear garden with a level lawn
  and sandstone style patio, enclosed entirely by timber panel fencing, with a wellproportioned area of side garden with the benefit of a detached secure lock up/store on a
  concrete base