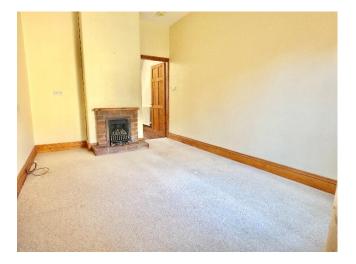

From the kitchen with integrated gas hob, electric oven and extractor over, to the lounge with attractive fireplace, it oozes character and charm. Completing the accommodation on the ground floor is a useful wc.