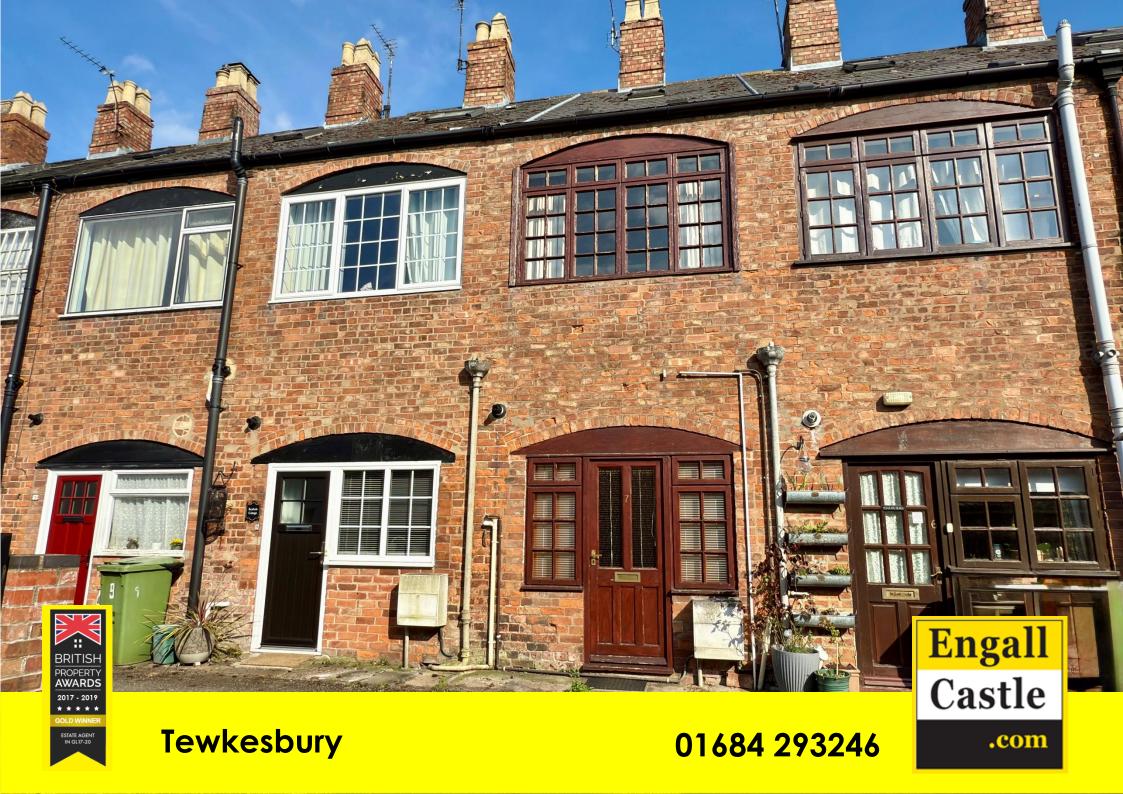

## 7 North East Terrace, East Street, Tewkesbury, GL20 5NT

A delightful Grade II listed town centre cottage with the advantage of a private rear garden and 3 bedrooms.

Using every inch of available space, this is a cleverly planned home. Converted from what was formerly the old Stocking Factory, this little piece of Tewkesbury's history is surprisingly spacious.

Outside the rear garden is designed with low maintenance in mind and has the advantage of gated rear access.

The property is located within the delighful private cul du sac which is accessed under the archway from East Street and within easy walking distance of the High Street and the range of shops and amenities offering by the town.