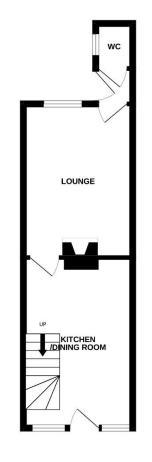

## Ground Floor Lounge 13'2"x9'6" Kitchen/Dining Room 13'2"x9'6"Max WC First Floor Bedroom 1 13'7"x9'6" Max Bedroom 3 7'2"x6'9" Bathroom 7'7"x6'9"

#### **Second Floor**

Bedroom 2 Large landing/study area

9′6″x7′5″ 8′4″x6′10″

#### Outside

Rear garden with gated rear access

**Tewkesbury Borough Council Tax Band A** 

This floorplan is provided for guidance only as an approximate layout of the property and should not be relied upon as a statement of fact.