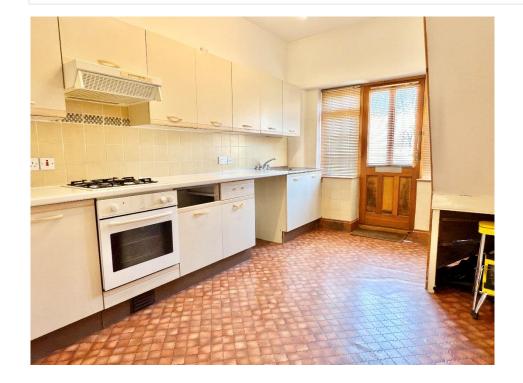

From the kitchen with integrated gas hob, electric oven and extractor over, to the lounge with attractive fireplace, it oozes character and charm. Completing the accommodation on the ground floor is a useful wc.