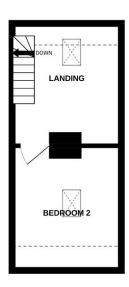

Another surprise are the three bedrooms. On the first floor are two bedrooms and bathroom with shower over the bath, wc and pedestal basin.

Whilst on the second floor is a further double bedroom with study/dressing area.

#### **Second Floor**

Bedroom 2 Large landing/study area

9′6″x7′5″ 8′4″x6′10″