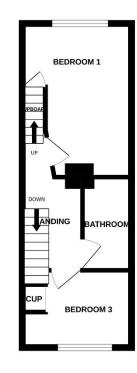

Another surprise are the three bedrooms. On the first floor are two bedrooms and bathroom with shower over the bath, wc and pedestal basin.

Whilst on the second floor is a further double bedroom with study/dressing area.

## Ground Floor Lounge 13'2"x9'6" Kitchen/Dining Room 13'2"x9'6"Max WC First Floor Bedroom 1 13'7"x9'6" Max Bedroom 3 7'2"x6'9" Bathroom 7'7"x6'9"

#### Outside

Rear garden with gated rear access

**Tewkesbury Borough Council Tax Band A** 

This floorplan is provided for guidance only as an approximate layout of the property and should not be relied upon as a statement of fact.