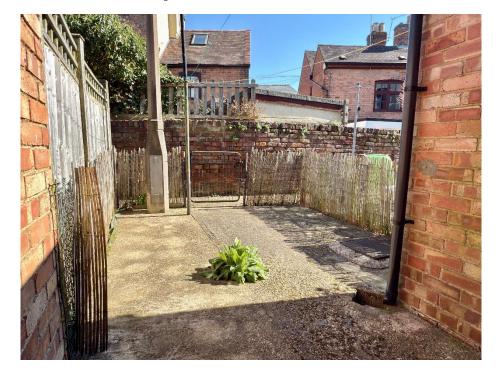

Outside the rear garden is designed with low maintenance in mind and has the advantage of gated rear access.

The property is located within the delighful private cul du sac which is accessed under the archway from East Street and within easy walking distance of the High Street and the range of shops and amenities offering by the town.

#### Outside

Rear garden with gated rear access

**Tewkesbury Borough Council Tax Band A** 

This floorplan is provided for guidance only as an approximate layout of the property and should not be relied upon as a statement of fact.