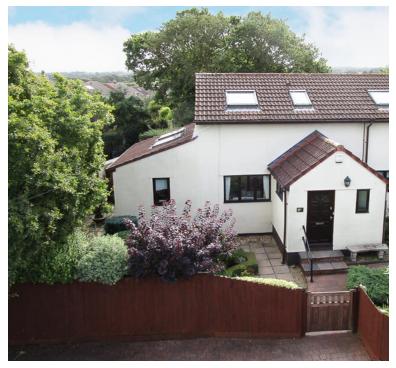

This traditional style home was originally constructed in 2004, and offers a welcoming living space which gives a blend of character and charm. In brief, the internal accommodation comprises; entrance hall, downstairs cloakroom, living room, extension dining room, study/bedroom three, kitchen and rear conservatory all to ground floor offering generous and well proportioned living space for a wide variety of buyers. To first floor, are two generous double bedrooms and family bathroom facilities. Externally, there are two allocated parking spaces and for those warmer summer months, the enclosed south-facing rear garden offers a high degree of privacy and provides the ideal place to relax after a long day at the office or entertain family and friends or for the keen gardener to tackle one of the generous garden areas on offer on one of three sides of the property.