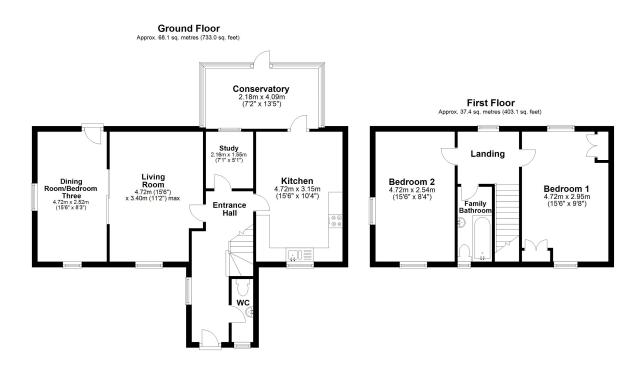

### **ROOM DESCRIPTIONS**

**Entrance Hall** 

5' 8" x 18' 0" (1.73m x 5.49m)

Cloakroom / WC

2' 7" x 7' 6" (0.79m x 2.29m)

Study

5' 1" x 7' 1" (1.55m x 2.16m)

**Living Room** 

11' 2" x 15' 6" (3.40m x 4.72m)

Dining Room / Bedroom Three

8' 3" x 15' 6" (2.51m x 4.72m)

Kitchen

10' 4" x 15' 6" (3.15m x 4.72m)

Conservatory

13' 5" x 7' 2" (4.09m x 2.18m)

First Floor Landing

7' 4" x 6' 3" (2.24m x 1.91m)

**Bedroom One** 

9' 8" x 15' 6" (2.95m x 4.72m)

**Bedroom Two** 

8' 4" x 15' 6" (2.54m x 4.72m)

**Family Bathroom** 

4' 1" x 8' 11" (1.24m x 2.72m)

## FLOORPLAN & EPC

Total area: approx. 105.5 sq. metres (1136.1 sq. feet)