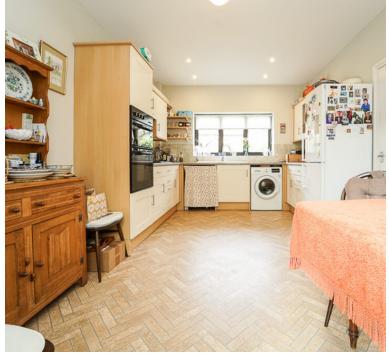

11' 2" x 15' 6" (3.40m x 4.72m)

Dining Room / Bedroom Three

8' 3" x 15' 6" (2.51m x 4.72m)

Kitchen

10' 4" x 15' 6" (3.15m x 4.72m)

Conservatory

13' 5" x 7' 2" (4.09m x 2.18m)

First Floor Landing