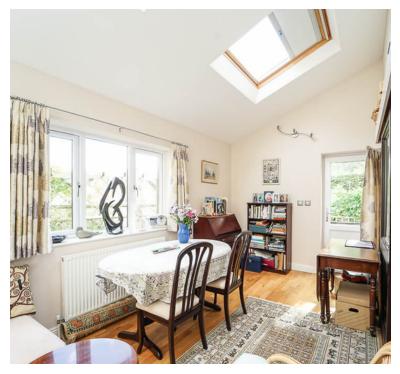

11' 2" x 15' 6" (3.40m x 4.72m)

Dining Room / Bedroom Three

8' 3" x 15' 6" (2.51m x 4.72m)

Kitchen

10' 4" x 15' 6" (3.15m x 4.72m)

Conservatory

13' 5" x 7' 2" (4.09m x 2.18m)

First Floor Landing