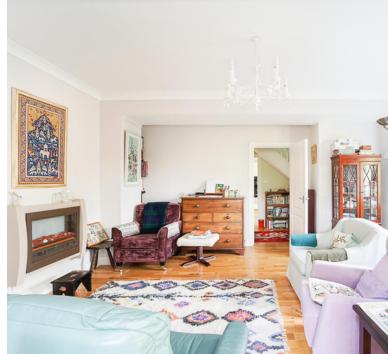

11' 2" x 15' 6" (3.40m x 4.72m)

Dining Room / Bedroom Three

8' 3" x 15' 6" (2.51m x 4.72m)

Kitchen

10' 4" x 15' 6" (3.15m x 4.72m)

Conservatory

13' 5" x 7' 2" (4.09m x 2.18m)

First Floor Landing