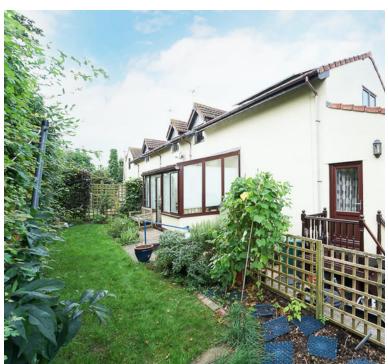

This traditional style home was originally constructed in 2004, and offers a welcoming living space which gives a blend of character and charm. In brief, the internal accommodation comprises; entrance hall, downstairs cloakroom, living room, extension dining room, study/bedroom three, kitchen and rear conservatory all to ground floor offering generous and well proportioned living space for a wide variety of buyers. To first floor, are two generous double bedrooms and family bathroom facilities. Externally, there are two allocated parking spaces and for those warmer summer months, the enclosed south-facing rear garden offers a high degree of privacy and provides the ideal place to relax after a long day at the office or entertain family and friends or for the keen gardener to tackle one of the generous garden areas on offer on one of three sides of the property.