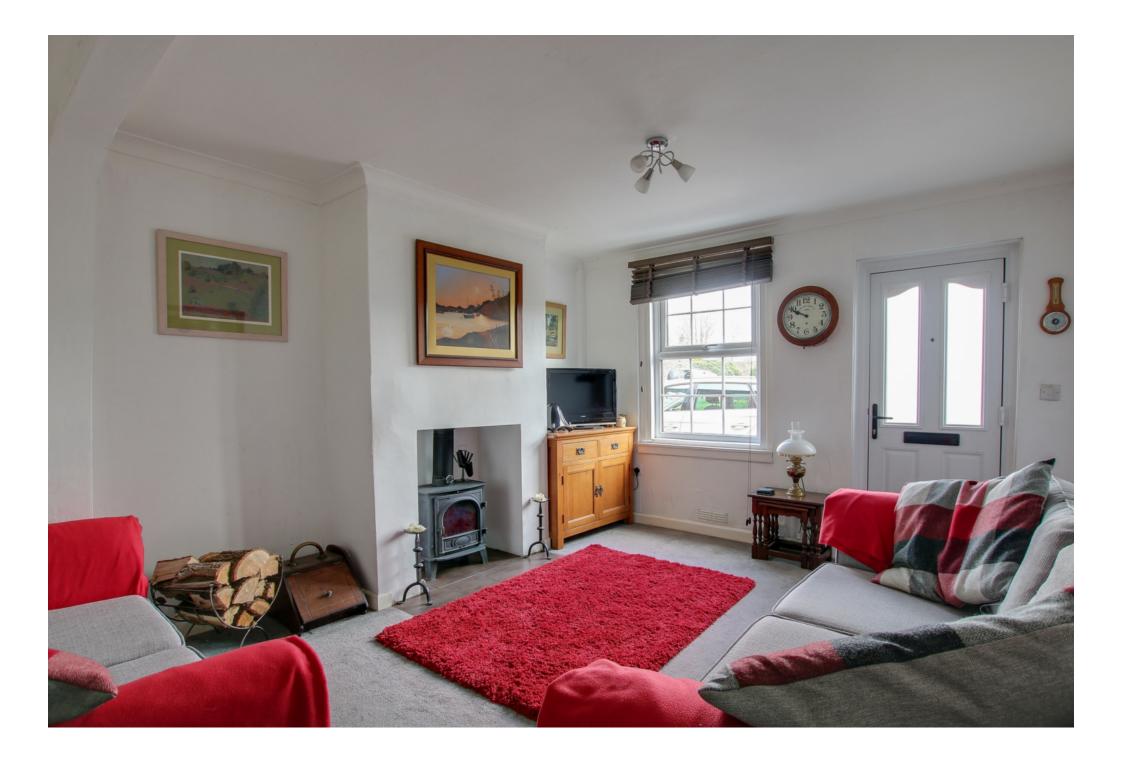

- •Generous, front aspect living room with feature log burner and attractive stone Hearth
- •A bright and airy kitchen/dining room fitted with a good range of base and wall units, practical Vinyl flooring, four-ring electric hob and inset oven and space for fridge/freezer
- •Rear door opening onto patio and gardens
- •A tastefully appointed family bathroom comprising a three piece white suite
- Staircase rising to the first-floor landing providing access to two double bedrooms
- •A spacious principal bedroom with feature fire place and space for wardrobes