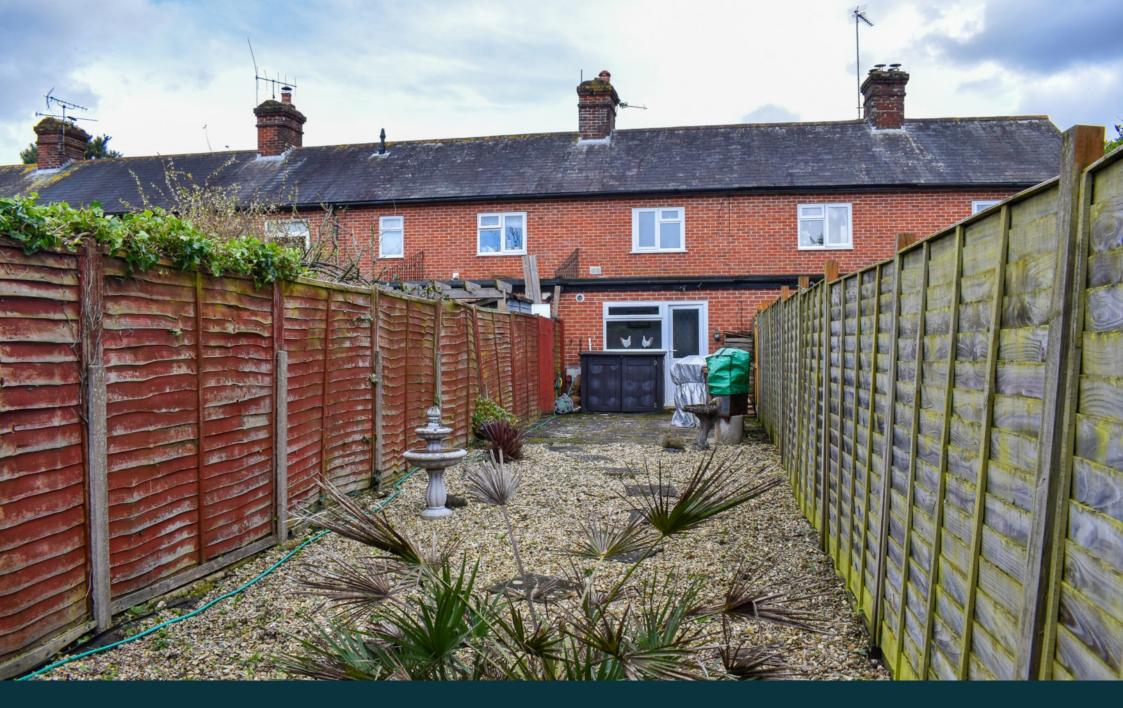

## Grounds & Gardens

- A private, low maintenance, south-westerly facing rear garden which is mainly laid with gravel
- Adjacent is a patio area leading off the kitchen, perfect for alfresco dining in the afternoon and evening sun
- To the rear of the garden, is space for a large garden shed or potential home office/gym
- Side access across the neighbouring properties