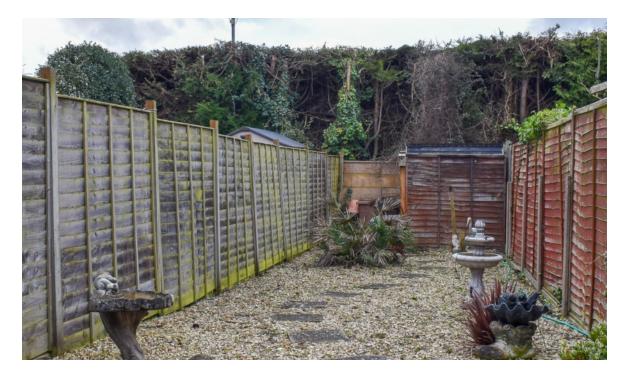

## Grounds & Gardens

- A private, low maintenance, south-westerly facing rear garden which is mainly laid with gravel
- Adjacent is a patio area leading off the kitchen, perfect for alfresco dining in the afternoon and evening sun
- To the rear of the garden, is space for a large garden shed or potential home office/gym
- Side access across the neighbouring properties