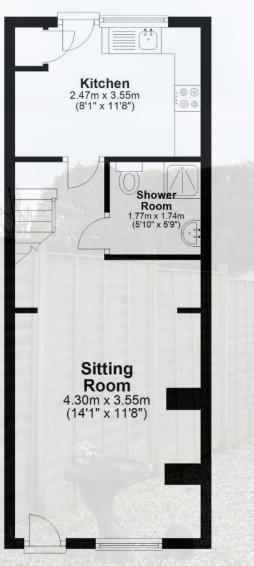

- •Generous, front aspect living room with feature log burner and attractive stone Hearth
- •A bright and airy kitchen/dining room fitted with a good range of base and wall units, practical Vinyl flooring, four-ring electric hob and inset oven and space for fridge/freezer
- •Rear door opening onto patio and gardens
- •A tastefully appointed family bathroom comprising a three piece white suite
- Staircase rising to the first-floor landing providing access to two double bedrooms
- •A spacious principal bedroom with feature fire place and space for wardrobes

#### Ground Floor Approx. 34.6 sq. metres (372.8 sq. feet)

#### Total area: approx. 59.9 sq. metres (645.3 sq. feet)

Whilst every attempt has been made to ensure the accuracy of the floor plan, measurements of doors, Windows, rooms and any other items are approximate and no responsibility is taken for error Omission or misstatement. This plan is for illustrative purposes only and should be used as such by any prospective purchaser. The services systems and appliances shown have not been tested and no guarantee as to their Operability or efficiency can be given Plan produced using PlanUp.