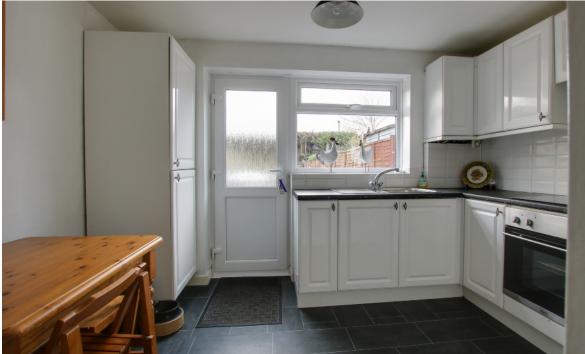

- •Generous, front aspect living room with feature log burner and attractive stone Hearth
- •A bright and airy kitchen/dining room fitted with a good range of base and wall units, practical Vinyl flooring, four-ring electric hob and inset oven and space for fridge/freezer
- •Rear door opening onto patio and gardens
- •A tastefully appointed family bathroom comprising a three piece white suite
- Staircase rising to the first-floor landing providing access to two double bedrooms
- •A spacious principal bedroom with feature fire place and space for wardrobes