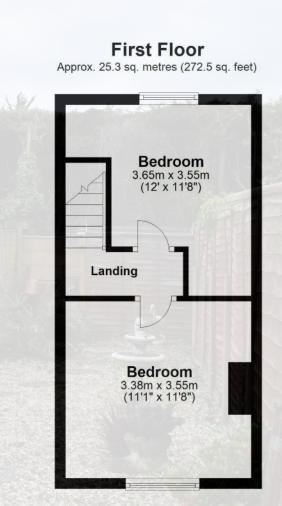

- •Generous, front aspect living room with feature log burner and attractive stone Hearth
- •A bright and airy kitchen/dining room fitted with a good range of base and wall units, practical Vinyl flooring, four-ring electric hob and inset oven and space for fridge/freezer
- •Rear door opening onto patio and gardens
- •A tastefully appointed family bathroom comprising a three piece white suite
- Staircase rising to the first-floor landing providing access to two double bedrooms
- •A spacious principal bedroom with feature fire place and space for wardrobes

2

2

•Bedroom two enjoys a pleasant aspect over the rear garden

#### Total area: approx. 59.9 sq. metres (645.3 sq. feet)

Whilst every attempt has been made to ensure the accuracy of the floor plan, measurements of doors, Windows, rooms and any other items are approximate and no responsibility is taken for error Omission or misstatement. This plan is for illustrative purposes only and should be used as such by any prospective purchaser. The services systems and appliances shown have not been tested and no guarantee as to their Operability or efficiency can be given Plan produced using PlanUp.