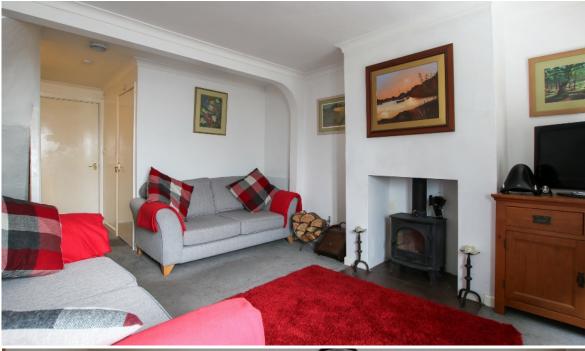

- •Generous, front aspect living room with feature log burner and attractive stone Hearth
- •A bright and airy kitchen/dining room fitted with a good range of base and wall units, practical Vinyl flooring, four-ring electric hob and inset oven and space for fridge/freezer
- •Rear door opening onto patio and gardens
- •A tastefully appointed family bathroom comprising a three piece white suite
- Staircase rising to the first-floor landing providing access to two double bedrooms
- •A spacious principal bedroom with feature fire place and space for wardrobes