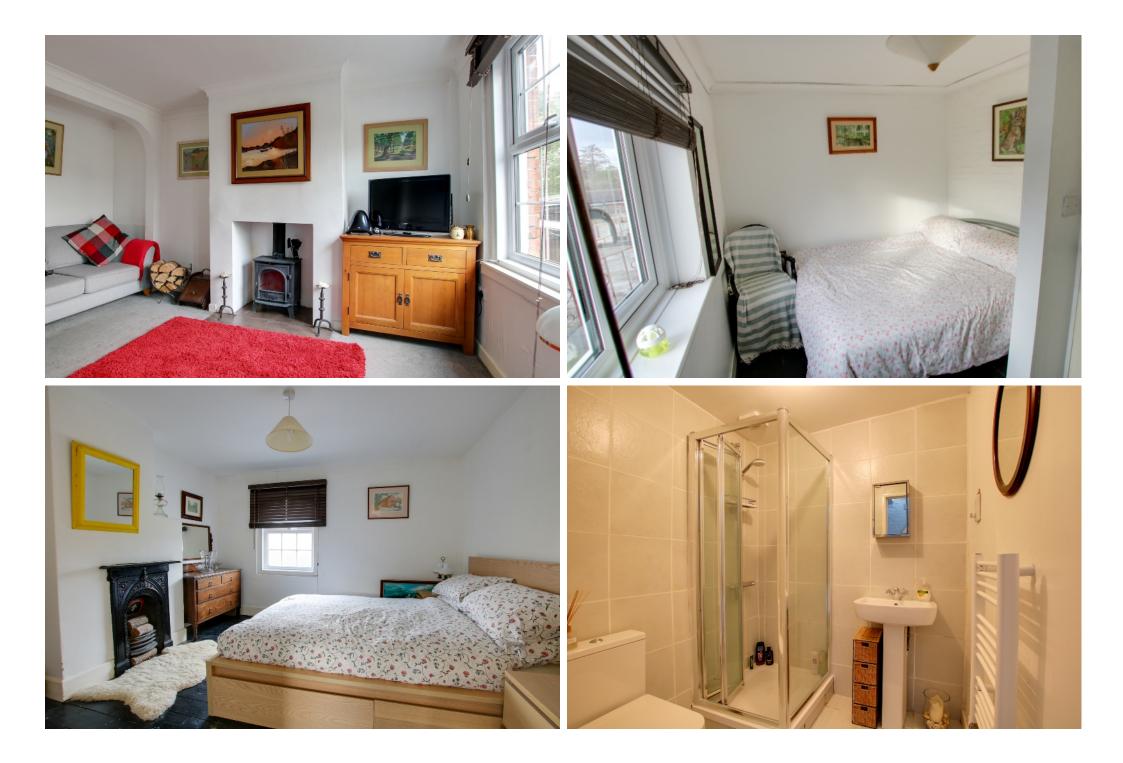

- •Generous, front aspect living room with feature log burner and attractive stone Hearth
- •A bright and airy kitchen/dining room fitted with a good range of base and wall units, practical Vinyl flooring, four-ring electric hob and inset oven and space for fridge/freezer
- •Rear door opening onto patio and gardens
- •A tastefully appointed family bathroom comprising a three piece white suite
- Staircase rising to the first-floor landing providing access to two double bedrooms
- •A spacious principal bedroom with feature fire place and space for wardrobes

2

2

•Bedroom two enjoys a pleasant aspect over the rear garden