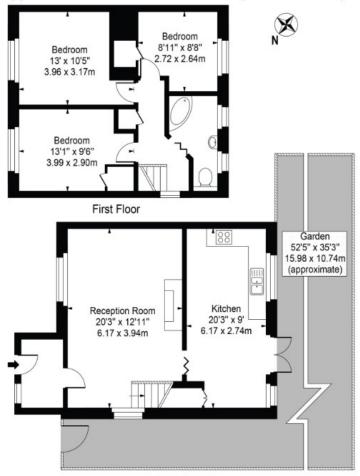

## Meadfield, HA8 8XN Approx. Gross Internal Area 956 Sq Ft - 88.82 Sq M

Ground Floor
For Illustration Purposes Only - Not To Scale

This floor plan should be used as a general outline for guidance only and does not constitute in whole or in part an offer or contract. Any intending purchaser or lessee should satisfy themselves by inspection, searches, enquiries and full survey as to the correctness of each statement. Any areas, measurements or distances quoted are approximate and should not be used to value a property or be the basis of any sale or let.