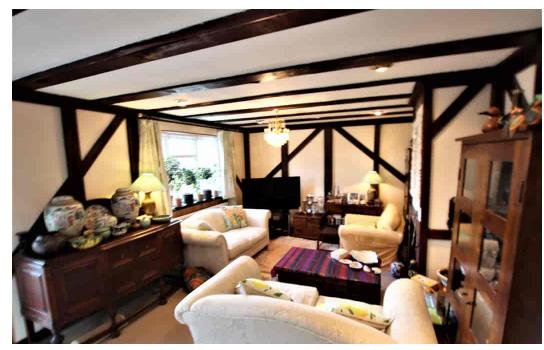

This very quaint and appealing three bedroom family home is situated in a quiet location in north Edgware.

Glengal Road's excellent shopping parade is only a short walking distance away.

There are also very good schools nearby, as are transport links, a variety of places of worship and other local amenities.

The beautiful rear garden extends to 70 feet, and has been lovingly tended by the owner. Due to the time of year that the photographs were taken, they hardly do it justice.

A garage with off street parking is available just across the road.

The property offers considerable scope for extending and adding value, subject to the usual permissions.

















- SEMI-DETACHED HOUSE
- QUIET LOCATION
- GOOD SCHOOL CATCHMENT

- THREE BEDROOMS
- GARAGE + OFF STREET PARKING
- EXCELLENT SHOPPING PARADE NEARBY

- LARGE KITCHEN DINER
- CLOSE TO TRANSPORT LINKS
- AMAZING 70 FOOT REAR GARDEN

## Meadfield, HA8 8XN Approx. Gross Internal Area 956 Sq Ft - 88.82 Sq M



Ground Floor
For Illustration Purposes Only - Not To Scale

This floor plan should be used as a general outline for guidance only and does not constitute in whole or in part an offer or contract. Any intending purchaser or lessee should satisfy themselves by inspection, searches, enquiries and full survey as to the correctness of each statement. Any areas, measurements or distances quoted are approximate and should not be used to value a property or be the basis of any sale or let