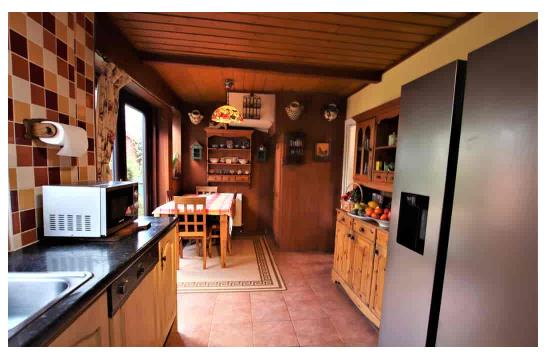

This very quaint and appealing three bedroom family home is situated in a quiet location in north Edgware.

Glengal Road's excellent shopping parade is only a short walking distance away.

There are also very good schools nearby, as are transport links, a variety of places of worship and other local amenities.

The beautiful rear garden extends to 70 feet, and has been lovingly tended by the owner. Due to the time of year that the photographs were taken, they hardly do it justice.

A garage with off street parking is available just across the road.

The property offers considerable scope for extending and adding value, subject to the usual permissions.

















- SEMI-DETACHED HOUSE
- QUIET LOCATION
- GOOD SCHOOL CATCHMENT

- THREE BEDROOMS
- GARAGE + OFF STREET PARKING
- EXCELLENT SHOPPING PARADE NEARBY

- LARGE KITCHEN DINER
- CLOSE TO TRANSPORT LINKS
- AMAZING 70 FOOT REAR GARDEN

## Meadfield, HA8 8XN Approx. Gross Internal Area 956 Sq Ft - 88.82 Sq M



Ground Floor
For Illustration Purposes Only - Not To Scale

This floor plan should be used as a general outline for guidance only and does not constitute in whole or in part an offer or contract. Any intending purchaser or lessee should satisfy themselves by inspection, searches, enquiries and full survey as to the correctness of each statement. Any areas, measurements or distances quoted are approximate and should not be used to value a property or be the basis of any sale or let.