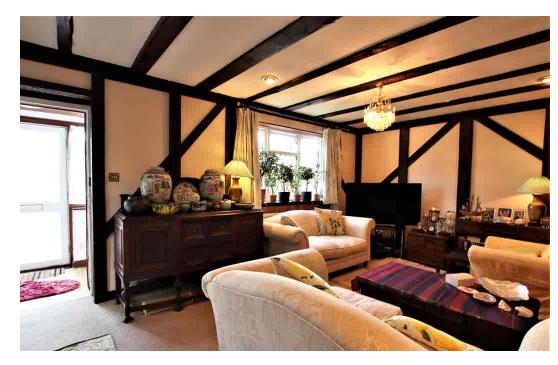

This very quaint and appealing three bedroom family home is situated in a quiet location in north Edgware.

Glengal Road's excellent shopping parade is only a short walking distance away.

There are also very good schools nearby, as are transport links, a variety of places of worship and other local amenities.

The beautiful rear garden extends to 70 feet, and has been lovingly tended by the owner. Due to the time of year that the photographs were taken, they hardly do it justice.

A garage with off street parking is available just across the road.

The property offers considerable scope for extending and adding value, subject to the usual permissions.

















- SEMI-DETACHED HOUSE
- QUIET LOCATION
- GOOD SCHOOL CATCHMENT

- THREE BEDROOMS
- GARAGE + OFF STREET PARKING
- EXCELLENT SHOPPING PARADE NEARBY

- LARGE KITCHEN DINER
- CLOSE TO TRANSPORT LINKS
- AMAZING 70 FOOT REAR GARDEN

## Meadfield, HA8 8XN Approx. Gross Internal Area 956 Sq Ft - 88.82 Sq M



Ground Floor
For Illustration Purposes Only - Not To Scale

This floor plan should be used as a general outline for guidance only and does not constitute in whole or in part an offer or contract. Any intending purchaser or lessee should satisfy themselves by inspection, searches, enquiries and full survey as to the correctness of each statement. Any areas, measurements or distances quoted are approximate and should not be used to value a property or be the basis of any sale or let.