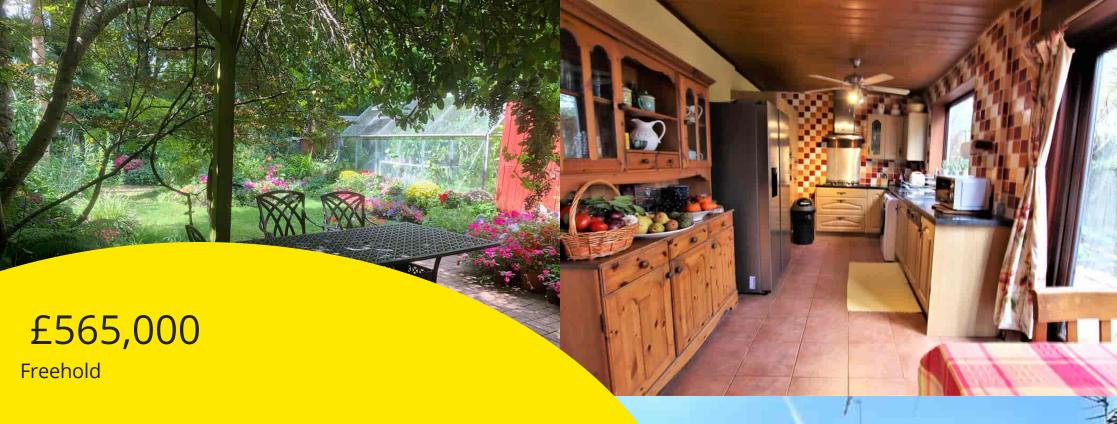

The beautiful rear garden extends to 70 feet, and has been lovingly tended by the owner. Due to the time of year that the photographs were taken, they hardly do it justice.

A garage with off street parking is available just across the road.

- LARGE KITCHEN DINER
- CLOSE TO TRANSPORT LINKS
- AMAZING 70 FOOT REAR GARDEN