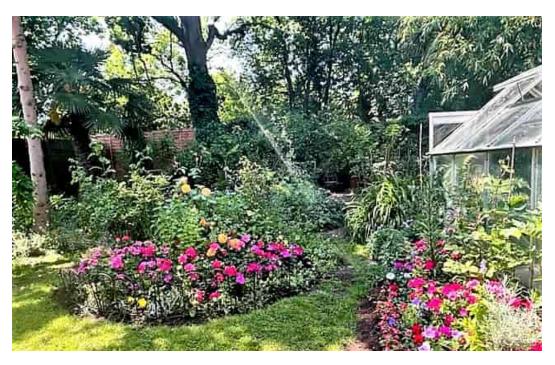

The beautiful rear garden extends to 70 feet, and has been lovingly tended by the owner. Due to the time of year that the photographs were taken, they hardly do it justice.

A garage with off street parking is available just across the road.