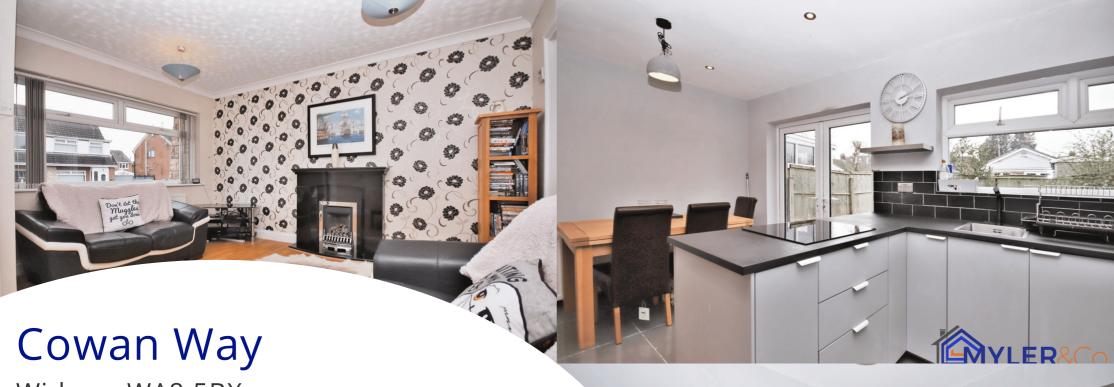

Entrance Hall

Lounge

4.15m x 3.75m (13' 7" x 12' 4")

Kitchen / Dining Room 4.75m x 3.20m (15' 7" x 10' 6")

First Floor

Bedroom One

3.65m x 2.80m (12' 0" x 9' 2")

Bedroom Two