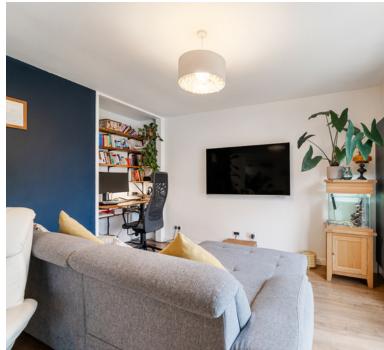

## Door to Open Plan Living Areas

## Living Room

12' 0" x 17' 4" (3.66m x 5.28m) Doors to substantial size rear garden, radiator and this perfectly flows into;