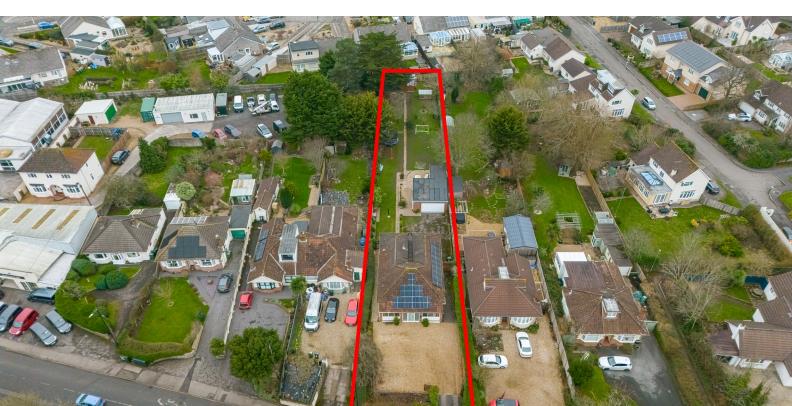

#### **PROPERTY DESCRIPTION**

HOUSE FOX ESTATE AGENTS PRESENT... Nestled in the highly desirable Banwell Village, this impressive detached bungalow offers a rare opportunity to acquire a spacious home with plenty to offer. Boasting four double bedrooms, this property is perfect for families, those seeking single-level living, or anyone who values space and comfort. One of the standout features of this home is the expansive rear garden, which truly needs to be seen to appreciate its sheer size. Whether you're looking for a space to entertain, garden, or simply enjoy the outdoors, this garden will not disappoint. To the front of the property, you'll find ample private parking, ensuring convenience for homeowners and visitors alike. Inside, the bungalow is thoughtfully laid out. The four double bedrooms provide plenty of space for family and guests, while the home also features both a bathroom and a shower room, adding practicality for busy households. The heart of the home is the great-sized kitchen/dining room, ideal for cooking, dining, and gathering. The living room, with doors that open out to the superb rear garden, offers a perfect blend of indoor and outdoor living. Additional benefits include a generously sized double garage/workshop, offering excellent storage or workspace, and solar panels that enhance the property's energy efficiency. This is a rare chance to own a home with such a combination of space, location, and features in Banwell Village.

# Substantial Rear Garden

This garden is truly expansive and offers complete privacy, making it a serene and versatile outdoor space. The area is beautifully laid to lawn and features a spacious patio, perfect for outdoor dining or relaxing in the sun. Surrounding the garden are well-maintained shrub borders that add a touch of greenery and charm. A highlight of this space is the variety of fruit trees, providing both beauty and a seasonal harvest. Additionally, the garden is equipped with sheds, offering ample storage for tools or hobbies. Whether you're hosting family gatherings, entertaining friends, or simply enjoying the outdoors, this garden is a perfect setting for all occasions. With so much potential, it truly is a gem for creating lasting memories.