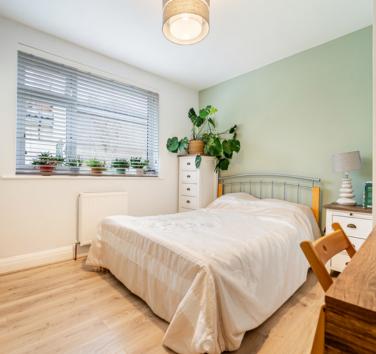

## **Bedroom One**

13' 4" x 11' 8" (4.06m x 3.56m) Bay windows to front aspect, radiator.

## **Bedroom Two**

13' 2" x 11' 9" (4.01m x 3.58m) Bay windows to front aspect, radiator.

# **Bedroom Three**

12' 6" x 10' 11" (3.81m x 3.33m) UPVC double glazed windows to side aspect, radiator.

## **Bedroom Four**

11' 10" x 10' 1" (3.61m x 3.07m) UPVC double glazed windows to side aspect, radiator.