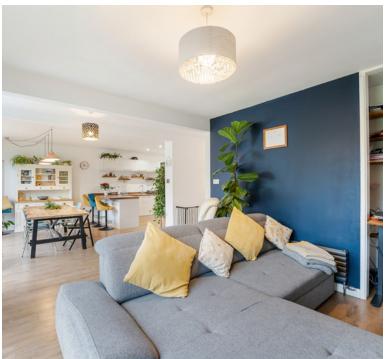

## Door to Open Plan Living Areas

## Living Room

12' 0" x 17' 4" (3.66m x 5.28m) Doors to substantial size rear garden, radiator and this perfectly flows into;

# Kitchen/Dining Room

21' 1" x 11' 0" (6.43m x 3.35m) Equipped with sleek white high-gloss wall and base units topped with roll-edged countertops, this kitchen features a stainless steel inset sink with mixer taps, a built-in dishwasher, a range-style cooker complemented by an extractor hood, and space to accommodate an American-style fridge freezer. Additional highlights include a breakfast bar, pelmet lighting, and ceiling spotlights, creating a modern and functional space. Bi-fold doors seamlessly connect the interior to the outdoor area, enhancing the flow between the two.