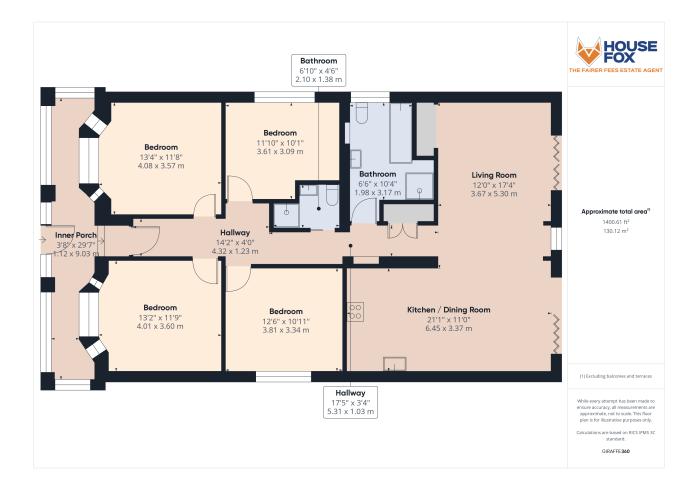

# Large Entrance Porch

Which expands the whole frontage of the property, UPVC double glazed windows to front aspect, door opening through to;

## **Entrance Hall**

Storage cupboard, access to loft room and doors to all rooms

## **Bedroom One**

13' 4" x 11' 8" (4.06m x 3.56m) Bay windows to front aspect, radiator.

## **Bedroom Two**

13' 2" x 11' 9" (4.01m x 3.58m) Bay windows to front aspect, radiator.

# **Bedroom Three**

12' 6" x 10' 11" (3.81m x 3.33m) UPVC double glazed windows to side aspect, radiator.

## **Bedroom Four**

11' 10" x 10' 1" (3.61m x 3.07m) UPVC double glazed windows to side aspect, radiator.

## Shower Room

Fully enclosed shower cubicle with fitted shower attachment, low level WC, vanity wash hand basin and radiator.

#### Bathroom

6' 6" x 10' 4" (1.98m x 3.15m) UPVC double glazed obscure window to side aspect, panelled bath with mixer taps over, fully enclosed corner shower with fitted waterfall shower, vanity wash hand basin and low level WC, radiator and heated towel rail.

## Living Room

12' 0" x 17' 4" (3.66m x 5.28m) Doors to substantial size rear garden, radiator and this perfectly flows into;

# Kitchen/Dining Room

21' 1" x 11' 0" (6.43m x 3.35m) Equipped with sleek white high-gloss wall and base units topped with roll-edged countertops, this kitchen features a stainless steel inset sink with mixer taps, a built-in dishwasher, a range-style cooker complemented by an extractor hood, and space to accommodate an American-style fridge freezer. Additional highlights include a breakfast bar, pelmet lighting, and ceiling spotlights, creating a modern and functional space. Bi-fold doors seamlessly connect the interior to the outdoor area, enhancing the flow between the two.