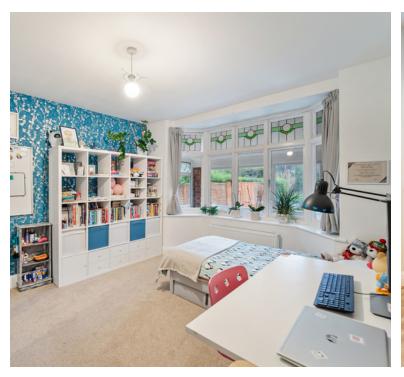

## **Bedroom One**

13' 4" x 11' 8" (4.06m x 3.56m) Bay windows to front aspect, radiator.

## **Bedroom Two**

13' 2" x 11' 9" (4.01m x 3.58m) Bay windows to front aspect, radiator.

# **Bedroom Three**

12' 6" x 10' 11" (3.81m x 3.33m) UPVC double glazed windows to side aspect, radiator.

## **Bedroom Four**

11' 10" x 10' 1" (3.61m x 3.07m) UPVC double glazed windows to side aspect, radiator.