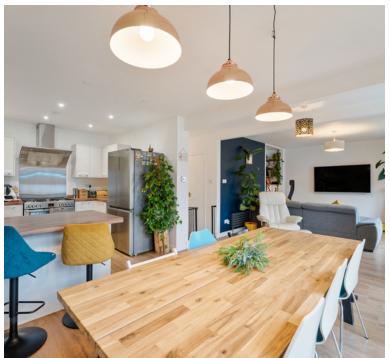

# Kitchen/Dining Room

21' 1" x 11' 0" (6.43m x 3.35m) Equipped with sleek white high-gloss wall and base units topped with roll-edged countertops, this kitchen features a stainless steel inset sink with mixer taps, a built-in dishwasher, a range-style cooker complemented by an extractor hood, and space to accommodate an American-style fridge freezer. Additional highlights include a breakfast bar, pelmet lighting, and ceiling spotlights, creating a modern and functional space. Bi-fold doors seamlessly connect the interior to the outdoor area, enhancing the flow between the two.