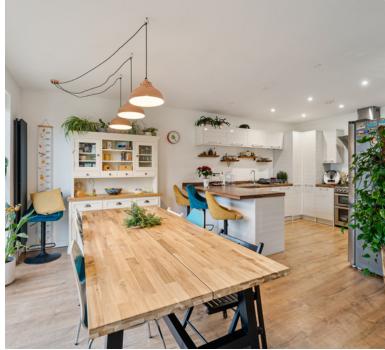

# Kitchen/Dining Room

21' 1" x 11' 0" (6.43m x 3.35m) Equipped with sleek white high-gloss wall and base units topped with roll-edged countertops, this kitchen features a stainless steel inset sink with mixer taps, a built-in dishwasher, a range-style cooker complemented by an extractor hood, and space to accommodate an American-style fridge freezer. Additional highlights include a breakfast bar, pelmet lighting, and ceiling spotlights, creating a modern and functional space. Bi-fold doors seamlessly connect the interior to the outdoor area, enhancing the flow between the two.