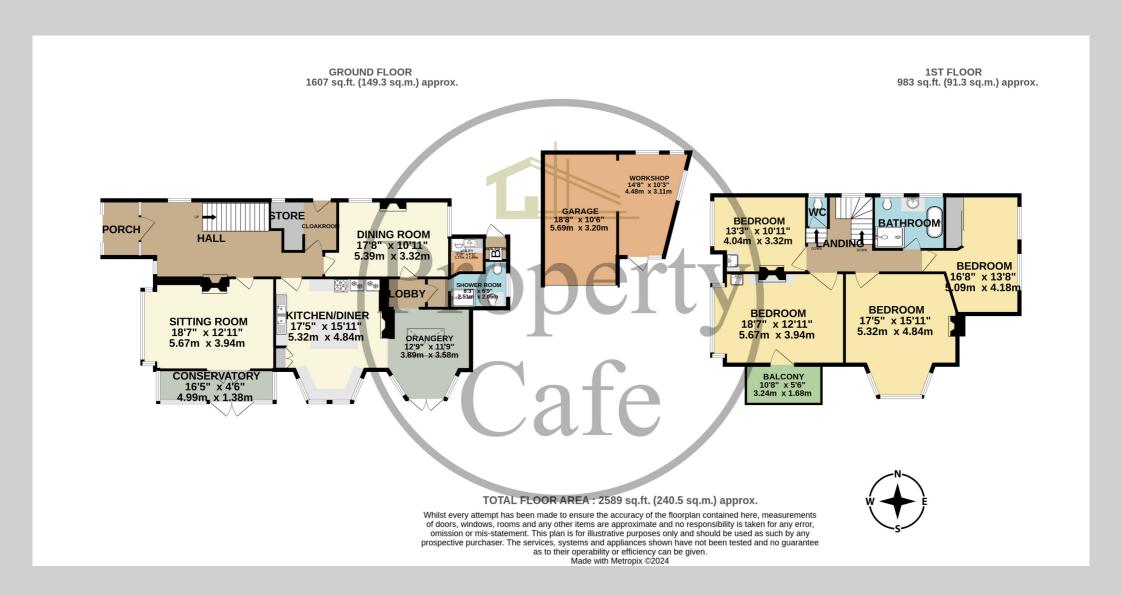

94 Dorset Road, Bexhill-on-Sea, East Sussex, TN40 2HS (GUIDE PRICE £675,000-£720,000) A Beautifully Presented Four Bedroom Period Family Home Set With Stunning Walled & Gated Grounds £675,000

(GUIDE PRICE £675,000-£720,000) The Property Cafe is delighted to offer for sale this exceptional Four Bedroom Victorian residence representing a unique opportunity for the discerning buyer that is seeking a blend of sophistication, comfort, and timeless charm. As you enter, you're greeted by an impressive reception hall that sets the tone for the rest of the home. The large dual-aspect lounge, with its windows framing picturesque views of the front garden and French doors leading seamlessly to a charming sunroom and the secluded garden beyond, offers a perfect setting for both relaxation and entertaining. Each room exudes character, featuring original open fireplaces that enhance the Victorian charm. The heart of the home is undoubtedly the stunning family kitchen, bathed in natural light from its southerly aspect. This chef's dream boasts high-end base and wall units, an integrated dishwasher, and a magnificent central island adorned with exquisite Kuppam Green Granite worktops. The kitchen flows effortlessly into the orangery, creating a harmonious space for family gatherings and alfresco dining, while the mature garden provides an idyllic backdrop. Accommodation is ideally arranged over two floors, featuring four very spacious bedrooms, each with its charm. The master bedroom and guest room come equipped with vanity units for added convenience, ensuring comfort for family and guests alike. Three well-appointed bathrooms cater to the needs of a busy lifestyle, while an additional utility room offers practical function. Outside, the private garden is a true gem, with a thoughtfully designed patio and seating areas that invite you to enjoy the stunning southern exposure. Whether hosting summer barbecues, tending to the vegetable gardens with raised beds, or simply enjoying a morning coffee surrounded by nature, this garden is a personal sanctuary. With the practicalities covered, this home features a newly fitted gas central heating system and primarily double-glazed windows for year-round comfort. The large garage with an upand-over door provides ample storage and workspace, while the block-paved driveway ensures extensive off-road parking for guests. For any additional information call the vendors sole agents on 01424 224488.

Nestled in a prime location close to the vibrant heart of Bexhill, this exceptional Victorian four-bedroom detached house offers an exquisite retreat for the discerning buyer seeking both elegance and convenience, just a short journey from London. Spanning approximately 2,200 square feet, this beautifully presented residence is perfect for those who desire space and tranquility while remaining within walking distance of the train station and St. Richard's School.

- (GUIDE PRICE £675,000-£720,000)
- Stunning Character Detached Family Home
- Built In Circa 1905 With Beautiful Features
  - Four Spacious Double Bedrooms
- Master Bedroom With South Facing Balcony
  - Beautifully Presented Inner Hall
  - Two Reception Rooms Plus Orangery
  - South Facing Lounge With Sun Room
  - Spacious Dining Room With Study Area
  - Amazing Bespoke Built Kitchen-Diner
  - Canopy Porch With Original Front Door
    - Ground Floor Shower Room & W.C

- Additional Utility Room Area
- Newly Refurbished Orangery With Roof Lantern
- Walled & Gated Enclosed Garden & Grounds
  - Substantial Block Paved Drive
- Detached Garage With Planted 'Living Roof'
- Workshop / Garden Store / Timber Shed & Greenhouse
  - Central Heated & Primarily Double Glazed
  - Amazing Charm & Original Character Features
    - A Beautifully Presented Family Home
    - Lovely Mature Well Stocked Garden Areas
  - Please Call Our Bexhill Team 01424 224488