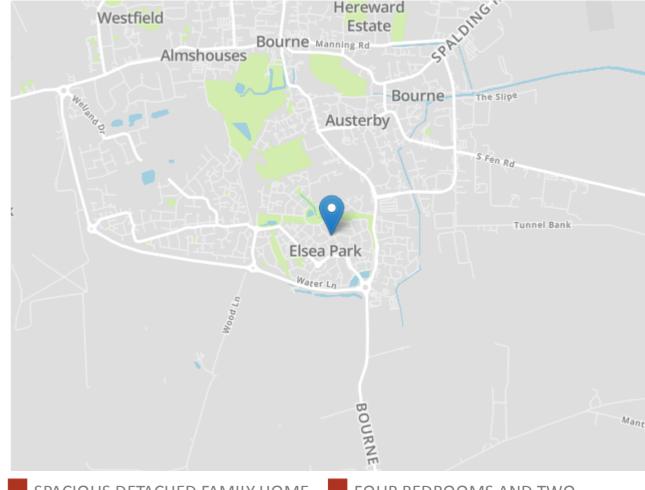

## £360,000

\*\*\*DETACHED SPACIOUS FAMILY HOME\*\*\* Rosedale are delighted to offer to the market this larger than average family home, located within the modern development of Elsea Park. The property is in need of updating and has been priced accordingly. There are four bedrooms, two ensuites, plus a four piece bathroom off a galleried landing. Downstairs there are three reception rooms (lounge, office, dining room) plus a spacious kitchen and a breakfast area with French doors to the garden, utility and cloakroom. Outside there is a double garage within the plot ideal for caravan storage/motorhome. To fully appreciate this opportunity viewings are highly recommended. EPC Energy Rating Currently Unavailable/Council Tax Band E.