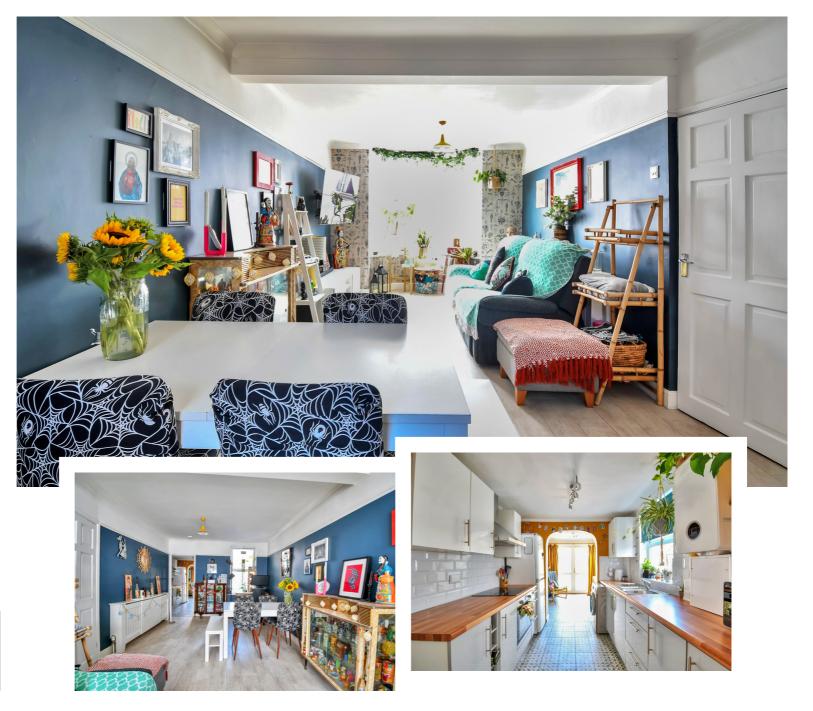

Located close to Addison Park and local amenities. Ideal location for Bedford Hospital and Bedford Train Station.

Beautifully presented two bedroom semi detached home. Entering the property into the hallway with stairs to first floor and entrance into the lounge / diner with windows to front and rear which allows natural light to flow in. The kitchen has been re-fitted with integrated oven, hob and extractor. Space for washing machine. Range of wall and base units. Arch into breakfast room/snug which has doors out into the garden. Upstairs you have two double bedrooms. Re-fitted stunning bathroom with free standing bath, walk in shower, low level WC and wash hand basin. Outside the garden is enclosed which is low maintenance.