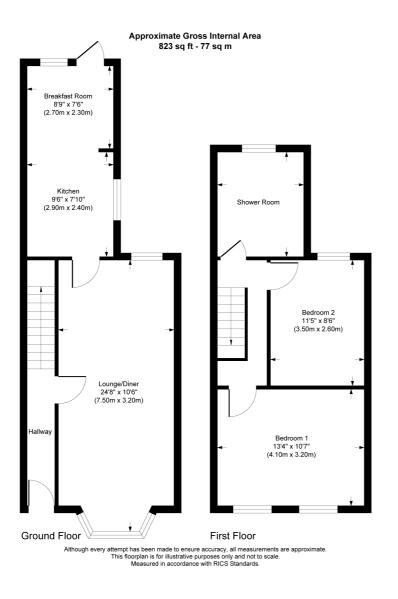

Located close to Addison Park and local amenities. Ideal location for Bedford Hospital and Bedford Train Station.

Beautifully presented two bedroom semi detached home. Entering the property into the hallway with stairs to first floor and entrance into the lounge / diner with windows to front and rear which allows natural light to flow in. The kitchen has been re-fitted with integrated oven, hob and extractor. Space for washing machine. Range of wall and base units. Arch into breakfast room/snug which has doors out into the garden. Upstairs you have two double bedrooms. Re-fitted stunning bathroom with free standing bath, walk in shower, low level WC and wash hand basin. Outside the garden is enclosed which is low maintenance.