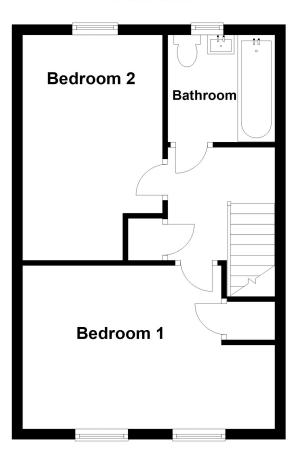

### **First Floor**

Floor plans are for layout purposes only. Measurements are approximate and subject to inaccuracies Plan produced using PlanUp.

## Ground Floor Living Room

4.67m x 4.89m (15' 4" x 16' 1")

Kitchen

2.76m x 2.78m (9' 1" x 9' 1")

**First Floor** 

**Bedroom one** 

3.89m x 4.89m (12' 9" x 16' 1")

**Bedroom Two** 

2.72m x 4.12m (8' 11" x 13' 6")