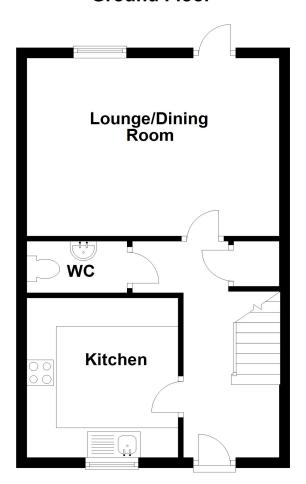

### **Ground Floor**

## Ground Floor Living Room

4.67m x 4.89m (15' 4" x 16' 1")

Kitchen

2.76m x 2.78m (9' 1" x 9' 1")

**First Floor** 

**Bedroom one** 

3.89m x 4.89m (12' 9" x 16' 1")

**Bedroom Two** 