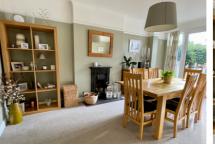

Accommodation comprises; a bright and spacious entrance hall, a large living room with bay window and feature fireplace, a generously sized dining room with feature fireplace and french doors leading to the rear garden patio, a well presented kitchen complete with breakfast/dining area and a downstairs cloakroom. Upstairs there are three good-sized double bedrooms and a single bedroom/study, the bathroom is luxurious and fitted with a four-piece suite which includes a walk in shower. Outside is a secluded rear garden with two designated patio areas, perfect for entertaining, mature shrub borders and lawn area. There is also good space to the side of the house and to the front there is a block-paved driveway for several vehicles. The property also benefits double-glazing