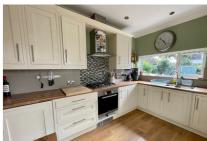

Accommodation comprises; a bright and spacious entrance hall, a large living room with bay window and feature fireplace, a generously sized dining room with feature fireplace and french doors leading to the rear garden patio, a well presented kitchen complete with breakfast/dining area and a downstairs cloakroom. Upstairs there are three good-sized double bedrooms and a single bedroom/study, the bathroom is luxurious and fitted with a four-piece suite which includes a walk in shower. Outside is a secluded rear garden with two designated patio areas, perfect for entertaining, mature shrub borders and lawn area. There is also good space to the side of the house and to the front there is a block-paved driveway for several vehicles. The property also benefits double-glazing