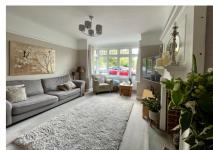

Accommodation comprises; a bright and spacious entrance hall, a large living room with bay window and feature fireplace, a generously sized dining room with feature fireplace and french doors leading to the rear garden patio, a well presented kitchen complete with breakfast/dining area and a downstairs cloakroom. Upstairs there are three good-sized double bedrooms and a single bedroom/study, the bathroom is luxurious and fitted with a four-piece suite which includes a walk in shower. Outside is a secluded rear garden with two designated patio areas, perfect for entertaining, mature shrub borders and lawn area. There is also good space to the side of the house and to the front there is a block-paved driveway for several vehicles. The property also benefits double-glazing