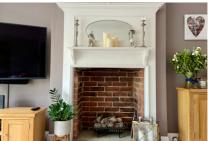

Accommodation comprises; a bright and spacious entrance hall, a large living room with bay window and feature fireplace, a generously sized dining room with feature fireplace and french doors leading to the rear garden patio, a well presented kitchen complete with breakfast/dining area and a downstairs cloakroom. Upstairs there are three good-sized double bedrooms and a single bedroom/study, the bathroom is luxurious and fitted with a four-piece suite which includes a walk in shower. Outside is a secluded rear garden with two designated patio areas, perfect for entertaining, mature shrub borders and lawn area. There is also good space to the side of the house and to the front there is a block-paved driveway for several vehicles. The property also benefits double-glazing