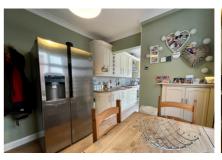

Accommodation comprises; a bright and spacious entrance hall, a large living room with bay window and feature fireplace, a generously sized dining room with feature fireplace and french doors leading to the rear garden patio, a well presented kitchen complete with breakfast/dining area and a downstairs cloakroom. Upstairs there are three good-sized double bedrooms and a single bedroom/study, the bathroom is luxurious and fitted with a four-piece suite which includes a walk in shower. Outside is a secluded rear garden with two designated patio areas, perfect for entertaining, mature shrub borders and lawn area. There is also good space to the side of the house and to the front there is a block-paved driveway for several vehicles. The property also benefits double-glazing