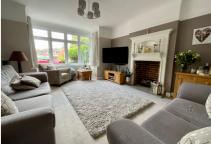

Accommodation comprises; a bright and spacious entrance hall, a large living room with bay window and feature fireplace, a generously sized dining room with feature fireplace and french doors leading to the rear garden patio, a well presented kitchen complete with breakfast/dining area and a downstairs cloakroom. Upstairs there are three good-sized double bedrooms and a single bedroom/study, the bathroom is luxurious and fitted with a four-piece suite which includes a walk in shower. Outside is a secluded rear garden with two designated patio areas, perfect for entertaining, mature shrub borders and lawn area. There is also good space to the side of the house and to the front there is a block-paved driveway for several vehicles. The property also benefits double-glazing