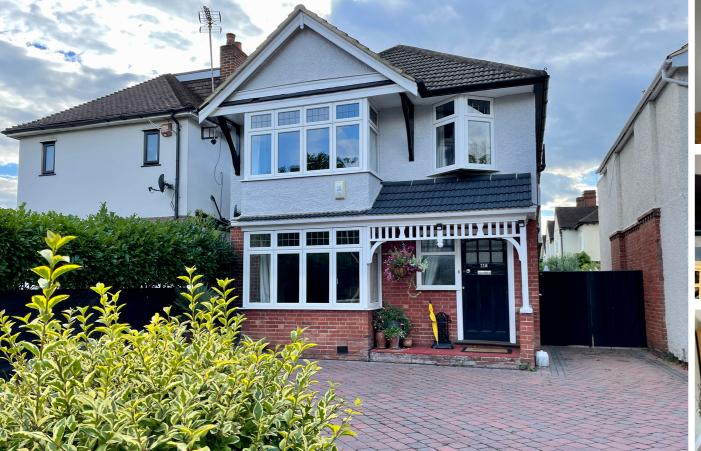

## 118 Alexandra Road, FARNBOROUGH, Hampshire GU14 6RN

\*VIDEO TOUR AVAILABLE\* Jigsaw Estates Hampshire are delighted to bring to the market this stunning, detached family home. This period property is immaculately presented with a modern interior whilst sympathetically retaining many of the character features of the original build.

Accommodation comprises; a bright and spacious entrance hall, a large living room with bay window and feature fireplace, a generously sized dining room with feature fireplace and french doors leading to the rear garden patio, a well presented kitchen complete with breakfast/dining area and a downstairs cloakroom. Upstairs there are three good-sized double bedrooms and a single bedroom/study, the bathroom is luxurious and fitted with a four-piece suite which includes a walk in shower. Outside is a secluded rear garden with two designated patio areas, perfect for entertaining, mature shrub borders and lawn area. There is also good space to the side of the house and to the front there is a block-paved driveway for several vehicles. The property also benefits double-glazing