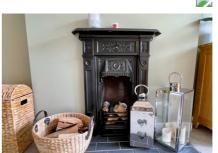

Accommodation comprises; a bright and spacious entrance hall, a large living room with bay window and feature fireplace, a generously sized dining room with feature fireplace and french doors leading to the rear garden patio, a well presented kitchen complete with breakfast/dining area and a downstairs cloakroom. Upstairs there are three good-sized double bedrooms and a single bedroom/study, the bathroom is luxurious and fitted with a four-piece suite which includes a walk in shower. Outside is a secluded rear garden with two designated patio areas, perfect for entertaining, mature shrub borders and lawn area. There is also good space to the side of the house and to the front there is a block-paved driveway for several vehicles. The property also benefits double-glazing