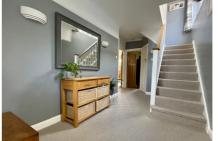

Accommodation comprises; a bright and spacious entrance hall, a large living room with bay window and feature fireplace, a generously sized dining room with feature fireplace and french doors leading to the rear garden patio, a well presented kitchen complete with breakfast/dining area and a downstairs cloakroom. Upstairs there are three good-sized double bedrooms and a single bedroom/study, the bathroom is luxurious and fitted with a four-piece suite which includes a walk in shower. Outside is a secluded rear garden with two designated patio areas, perfect for entertaining, mature shrub borders and lawn area. There is also good space to the side of the house and to the front there is a block-paved driveway for several vehicles. The property also benefits double-glazing