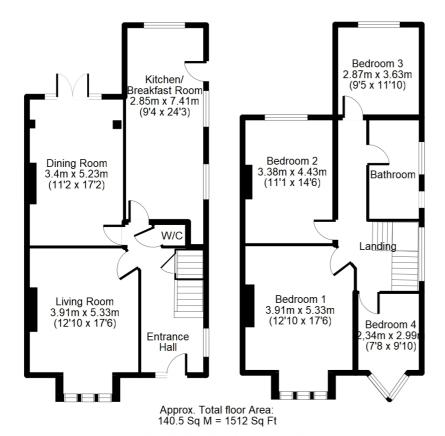

Accommodation comprises; a bright and spacious entrance hall, a large living room with bay window and feature fireplace, a generously sized dining room with feature fireplace and french doors leading to the rear garden patio, a well presented kitchen complete with breakfast/dining area and a downstairs cloakroom. Upstairs there are three good-sized double bedrooms and a single bedroom/study, the bathroom is luxurious and fitted with a four-piece suite which includes a walk in shower. Outside is a secluded rear garden with two designated patio areas, perfect for entertaining, mature shrub borders and lawn area. There is also good space to the side of the house and to the front there is a block-paved driveway for several vehicles. The property also benefits double-glazing

Floorplan is for Illustration purposes only.
All measurements are approximate and should be verified.

- FOUR BEDROOMS
- CLOSE TO LOCAL AMENETIES
- DETACHED FAMILY HOME
- WESTERLY FACING REAR GARDEN
- PERIOD HOME WITH CHARACTER FEATURES
- COUNCIL TAX BAND = E