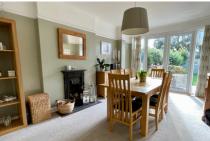

Accommodation comprises; a bright and spacious entrance hall, a large living room with bay window and feature fireplace, a generously sized dining room with feature fireplace and french doors leading to the rear garden patio, a well presented kitchen complete with breakfast/dining area and a downstairs cloakroom. Upstairs there are three good-sized double bedrooms and a single bedroom/study, the bathroom is luxurious and fitted with a four-piece suite which includes a walk in shower. Outside is a secluded rear garden with two designated patio areas, perfect for entertaining, mature shrub borders and lawn area. There is also good space to the side of the house and to the front there is a block-paved driveway for several vehicles. The property also benefits double-glazing