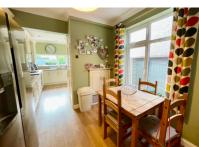

Accommodation comprises; a bright and spacious entrance hall, a large living room with bay window and feature fireplace, a generously sized dining room with feature fireplace and french doors leading to the rear garden patio, a well presented kitchen complete with breakfast/dining area and a downstairs cloakroom. Upstairs there are three good-sized double bedrooms and a single bedroom/study, the bathroom is luxurious and fitted with a four-piece suite which includes a walk in shower. Outside is a secluded rear garden with two designated patio areas, perfect for entertaining, mature shrub borders and lawn area. There is also good space to the side of the house and to the front there is a block-paved driveway for several vehicles. The property also benefits double-glazing