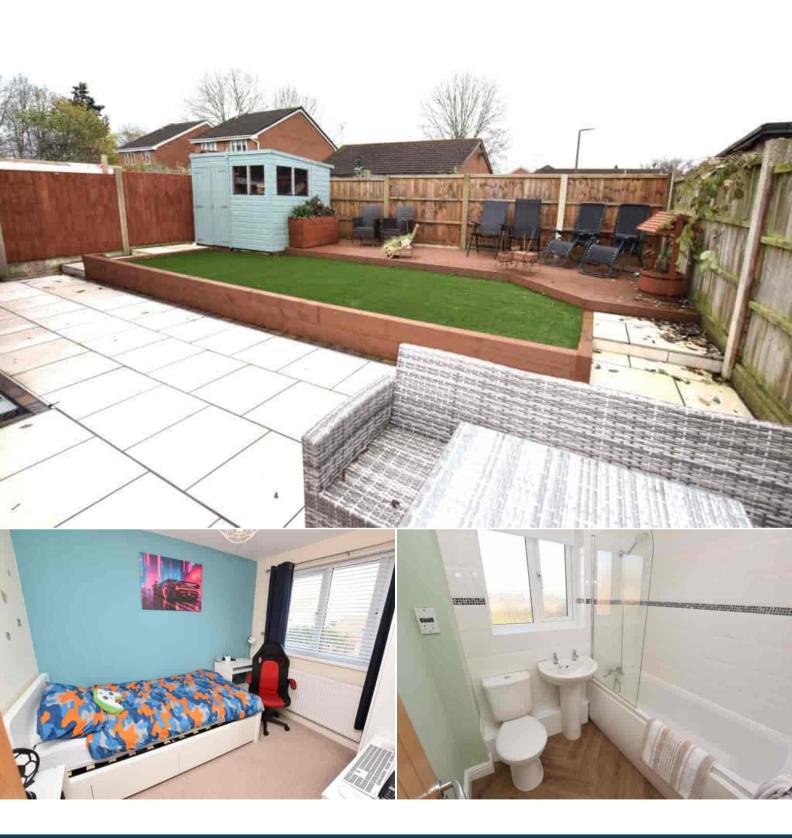

## Country Meadows Market Drayton

Bettermove are proud to present this 4 bedroom detached house in Market Drayton.

The property benefits from double glazing, gas central heating throughout and has off street parking available via the driveway.

The council tax band is C.

The interior of this beautifully presented property comprises a spacious living room, large open plan kitchen & family room, utility room, shower room and one bedroom/study on the ground floor. The first floor consists of 3 bedrooms and a modern family bathroom. The exterior boasts a private rear garden, with a patio area, decking area and artificial grass, perfect for enjoying the summer months.