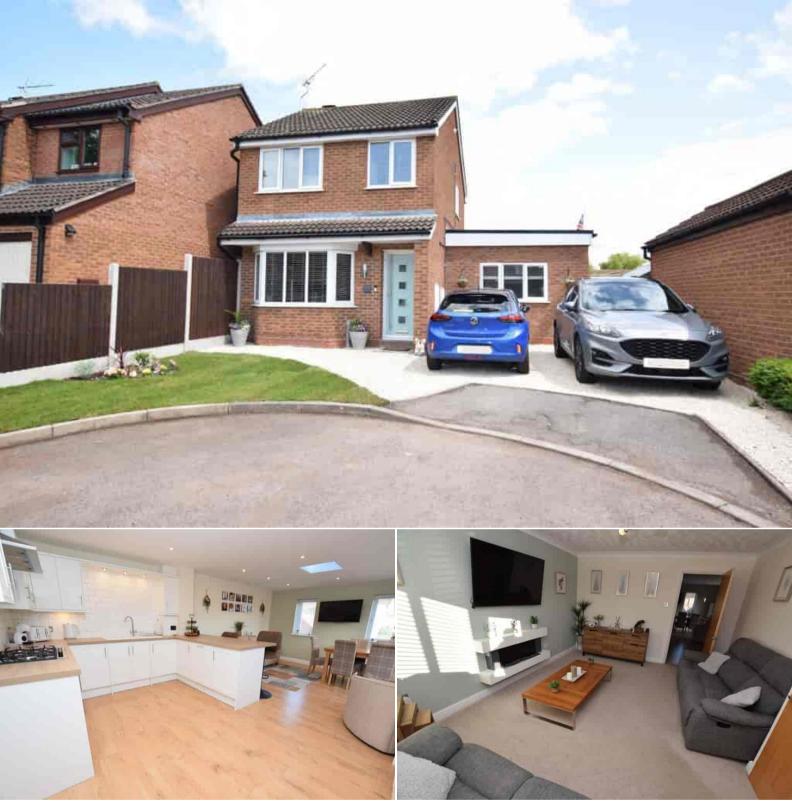

## Country Meadows Market Drayton

Bettermove are proud to present this 4 bedroom detached house in Market Drayton.

The property benefits from double glazing, gas central heating throughout and has off street parking available via the driveway.

The council tax band is C.

The interior of this beautifully presented property comprises a spacious living room, large open plan kitchen & family room, utility room, shower room and one bedroom/study on the ground floor. The first floor consists of 3 bedrooms and a modern family bathroom. The exterior boasts a private rear garden, with a patio area, decking area and artificial grass, perfect for enjoying the summer months.