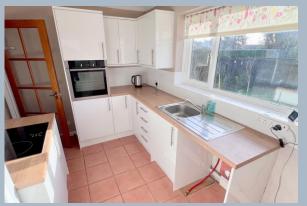

# FREEHOLD PRICE £340,000

This well maintained semi detached bungalow is situated in an extremely convenient location only 500 yards from regular bus routes and a local convenient store.

- Two bedroom semi detached bungalow in a cul-de-sac location
- Recently replaced double glazed front door leads to the entrance hall
- Lounge/diner situated at the rear of the property with double glazed
   French doors giving access to the rear garden
- Stylish modern kitchen incorporating range of base and wall mounted units, worktops, integrated and raised Neff oven, inset ceramic hob with extractor over, sink unit with double glazed window above, overlooking the rear garden, space and plumbing for washing machine and fridge freezer, two single storage cupboards, double glazed opaque door, tiled splashbacks, tiled flooring
- Bedroom one with a comprehensive range of mirror fronted sliding door wardrobes with hanging and storage space, double glazed window to the front aspect
- **Bedroom two** with double glazed window to the front aspect
- Shower room incorporating a stylish modern suite comprising 1.5
  width shower cubicle with mosaic tiled step up, WC, pedestal wash
  hand basin, fully tiled walls and flooring, opaque double glazed
  window to the side aspect, door to cupboard
- A particular feature of the of the property is the southerly aspect rear garden with a level lawn, section of raised timber decking, recently laid patio and a gentle sloping pathway to a timber storage shed. The garden is enclosed by wooden panel fencing with a pleasant private outlook
- **Driveway** provides off road parking for 2 vehicles. Timber double gates lead to a further section of driveway and garage
- Single garage has an up and over door, power and lighting
- Further benefits include: gas central heating and double glazing