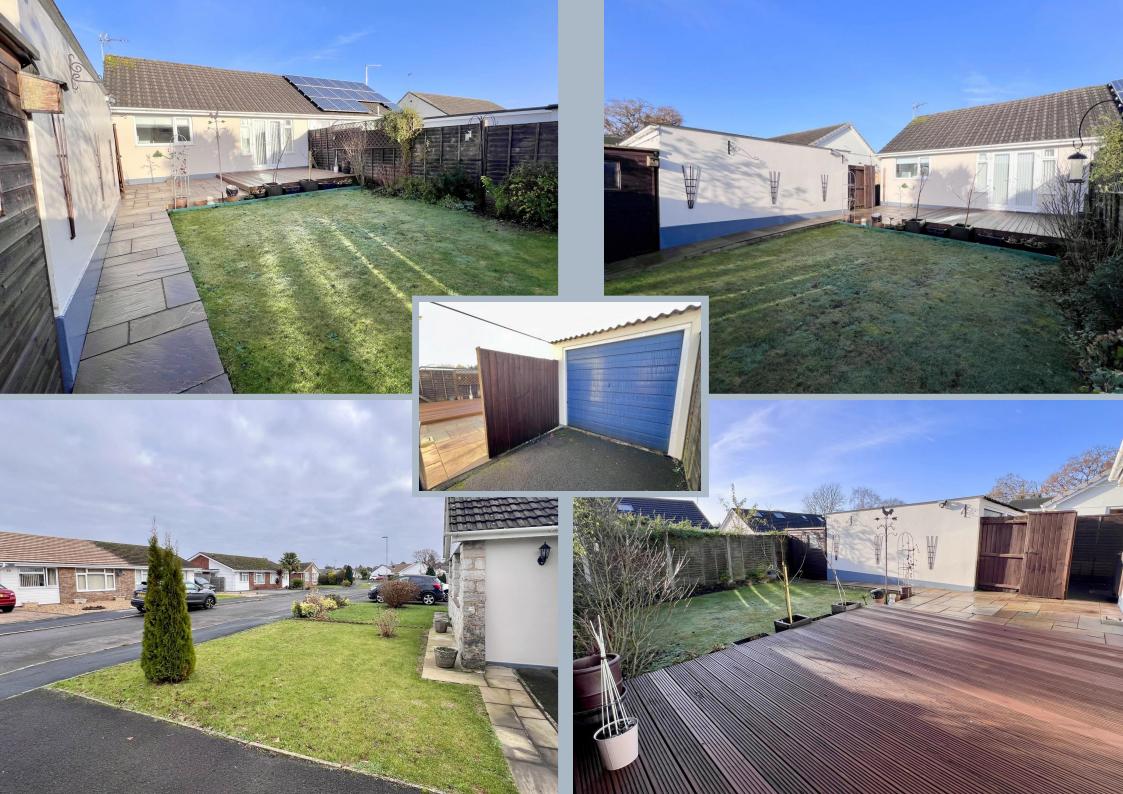

# FREEHOLD PRICE £340,000

This well maintained semi detached bungalow is situated in an extremely convenient location only 500 yards from regular bus routes and a local convenient store.

- Two bedroom semi detached bungalow in a cul-de-sac location
- Recently replaced double glazed front door leads to the entrance hall
- Lounge/diner situated at the rear of the property with double glazed
   French doors giving access to the rear garden
- Stylish modern kitchen incorporating range of base and wall mounted units, worktops, integrated and raised Neff oven, inset ceramic hob with extractor over, sink unit with double glazed window above, overlooking the rear garden, space and plumbing for washing machine and fridge freezer, two single storage cupboards, double glazed opaque door, tiled splashbacks, tiled flooring
- Bedroom one with a comprehensive range of mirror fronted sliding door wardrobes with hanging and storage space, double glazed window to the front aspect
- **Bedroom two** with double glazed window to the front aspect
- Shower room incorporating a stylish modern suite comprising 1.5
  width shower cubicle with mosaic tiled step up, WC, pedestal wash
  hand basin, fully tiled walls and flooring, opaque double glazed
  window to the side aspect, door to cupboard
- A particular feature of the of the property is the southerly aspect rear garden with a level lawn, section of raised timber decking, recently laid patio and a gentle sloping pathway to a timber storage shed. The garden is enclosed by wooden panel fencing with a pleasant private outlook
- **Driveway** provides off road parking for 2 vehicles. Timber double gates lead to a further section of driveway and garage
- Single garage has an up and over door, power and lighting
- Further benefits include: gas central heating and double glazing