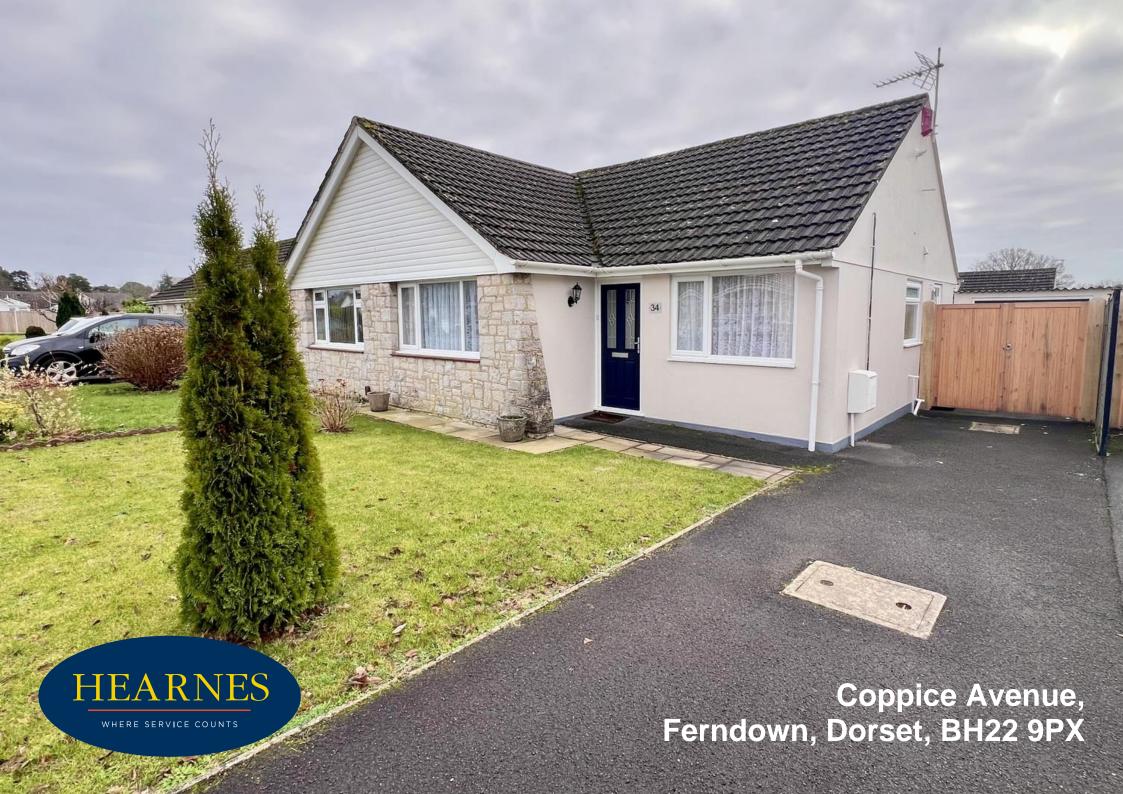

# FREEHOLD PRICE £340,000

This well maintained semi detached bungalow is situated in an extremely convenient location only 500 yards from regular bus routes and a local convenient store.

- Two bedroom semi detached bungalow in a cul-de-sac location
- Recently replaced double glazed front door leads to the entrance hall
- Lounge/diner situated at the rear of the property with double glazed
   French doors giving access to the rear garden
- Stylish modern kitchen incorporating range of base and wall mounted units, worktops, integrated and raised Neff oven, inset ceramic hob with extractor over, sink unit with double glazed window above, overlooking the rear garden, space and plumbing for washing machine and fridge freezer, two single storage cupboards, double glazed opaque door, tiled splashbacks, tiled flooring
- Bedroom one with a comprehensive range of mirror fronted sliding door wardrobes with hanging and storage space, double glazed window to the front aspect
- **Bedroom two** with double glazed window to the front aspect
- Shower room incorporating a stylish modern suite comprising 1.5
  width shower cubicle with mosaic tiled step up, WC, pedestal wash
  hand basin, fully tiled walls and flooring, opaque double glazed
  window to the side aspect, door to cupboard
- A particular feature of the of the property is the southerly aspect rear garden with a level lawn, section of raised timber decking, recently laid patio and a gentle sloping pathway to a timber storage shed. The garden is enclosed by wooden panel fencing with a pleasant private outlook
- **Driveway** provides off road parking for 2 vehicles. Timber double gates lead to a further section of driveway and garage
- Single garage has an up and over door, power and lighting
- Further benefits include: gas central heating and double glazing

# "A delightful & well presented semi detached bungalow with a southerly aspect garden and garage offered with no onward chain"