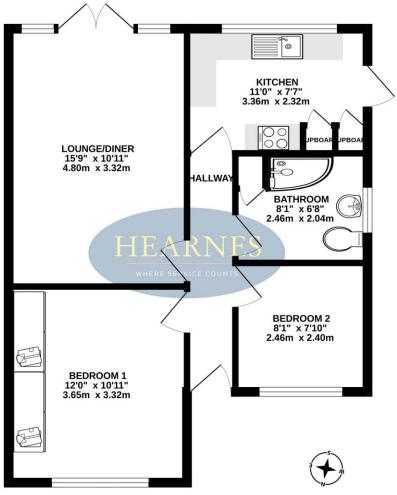

## GROUND FLOOR 546 sq.ft. (50.8 sq.m.) approx.

### TOTAL FLOOR AREA: 546 sq.ft. (50.8 sq.m.) approx.

White twey uttering to be sentande to ensure the accuracy of the Boophan containing, measurements of doors, redivers, however, the book of the sentander of the