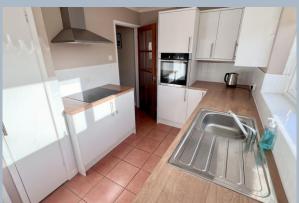

# FREEHOLD PRICE £340,000

This well maintained semi detached bungalow is situated in an extremely convenient location only 500 yards from regular bus routes and a local convenient store.

- Two bedroom semi detached bungalow in a cul-de-sac location
- Recently replaced double glazed front door leads to the entrance hall
- Lounge/diner situated at the rear of the property with double glazed
   French doors giving access to the rear garden
- Stylish modern kitchen incorporating range of base and wall mounted units, worktops, integrated and raised Neff oven, inset ceramic hob with extractor over, sink unit with double glazed window above, overlooking the rear garden, space and plumbing for washing machine and fridge freezer, two single storage cupboards, double glazed opaque door, tiled splashbacks, tiled flooring
- Bedroom one with a comprehensive range of mirror fronted sliding door wardrobes with hanging and storage space, double glazed window to the front aspect
- **Bedroom two** with double glazed window to the front aspect
- Shower room incorporating a stylish modern suite comprising 1.5
  width shower cubicle with mosaic tiled step up, WC, pedestal wash
  hand basin, fully tiled walls and flooring, opaque double glazed
  window to the side aspect, door to cupboard
- A particular feature of the of the property is the southerly aspect rear garden with a level lawn, section of raised timber decking, recently laid patio and a gentle sloping pathway to a timber storage shed. The garden is enclosed by wooden panel fencing with a pleasant private outlook
- **Driveway** provides off road parking for 2 vehicles. Timber double gates lead to a further section of driveway and garage
- Single garage has an up and over door, power and lighting
- Further benefits include: gas central heating and double glazing