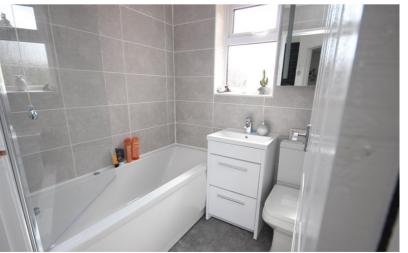

#### **Bathroom**

A suite comprising of a panelled bath with mixer taps for shower attachment, low level WC, vanity unit wash hand basin, double glazed window to rear, heated towel rail, tiling to splashbacks.