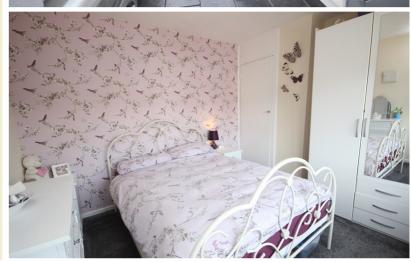

# Bedroom One

11' 0" x 10' 0" (3.35m x 3.05m)

Double glazed window to front, radiator, fitted carpet, built-in cupboard with shelving.

### **Bedroom Two**

11' 11" x 8' 9" (3.63m x 2.67m) Double glazed window to rear, radiator, fitted carpet.