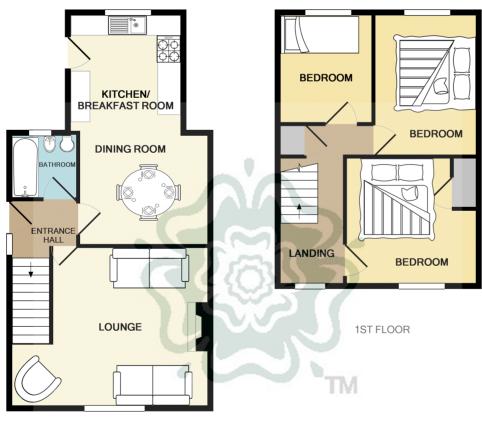

GROUND FLOOR

Whilst every attempt has been made to ensure the accuracy of the floor plan contained here, measurements of doors, windows, rooms and any other items are approximate and no responsibility is taken for any error, omission, or mis-statement. This plan is for illustrative purposes only and should be used as such by any prospective purchaser. The services, systems and appliances shown have not been tested and no guarantee as to their operability or efficiency can be given Made with Metropix ©2019

### **Ground Floor**

#### **Entrance Hall**

Composite entrance door to front, laminate flooring, radiator, stairs rising to first floor.

#### **Bathroom**

A suite comprising of a panelled bath with mixer taps for shower attachment, low level WC, vanity unit wash hand basin, double glazed window to rear, heated towel rail, tiling to splashbacks.

### Lounge

16' 8" x 13' 4" into alcoves (5.08m x 4.06m) Double glazed window to front, laminate flooring, radiator, understairs cupboard, wall mounted electric fire.

### **Dining Room**

10' 6" x 8' 5" (3.20m x 2.57m) Radiator, ceramic tiled flooring, opening into:

#### Kitchen/Breakfast Room

10' 6" x 9' 5" (3.20m x 2.87m) A range of base and wall mounted units with work surfaces over, 1.5 basin sink and drainer with mixer taps over, four ring electric hob, built-in eye level oven, tiling to splashbacks, ceramic tiled flooring, space and plumbing for washing machine, space and plumbing for dishwasher, two double glazed windows and door to rear.

# First Floor

### Landing

Fitted carpet, double glazed window, airing cupboard with shelving, access to loft.

# Bedroom One

11' 0" x 10' 0" (3.35m x 3.05m)

Double glazed window to front, radiator, fitted carpet, built-in cupboard with shelving.

### **Bedroom Two**

11' 11" x 8' 9" (3.63m x 2.67m) Double glazed window to rear, radiator, fitted carpet.

### **Bedroom Three**

9' 1" x 7' 8" (2.77m x 2.34m) Double glazed window to rear, radiator, fitted carpet.