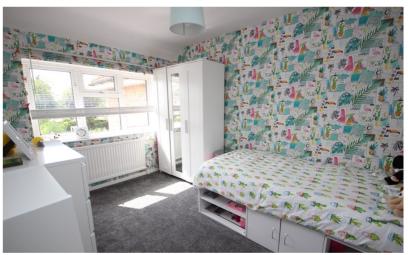

### **Bedroom Three**

9' 1" x 7' 8" (2.77m x 2.34m) Double glazed window to rear, radiator, fitted carpet.