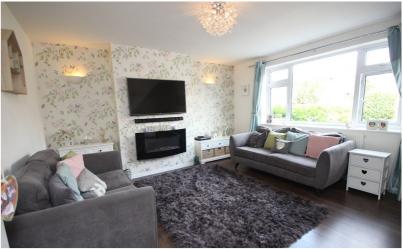

### Lounge

16' 8" x 13' 4" into alcoves (5.08m x 4.06m) Double glazed window to front, laminate flooring, radiator, understairs cupboard, wall mounted electric fire.