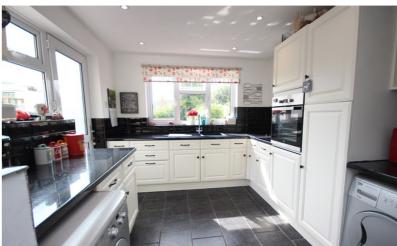

#### Kitchen/Breakfast Room

10' 6" x 9' 5" (3.20m x 2.87m) A range of base and wall mounted units with work surfaces over, 1.5 basin sink and drainer with mixer taps over, four ring electric hob, built-in eye level oven, tiling to splashbacks, ceramic tiled flooring, space and plumbing for washing machine, space and plumbing for dishwasher, two double glazed windows and door to rear.