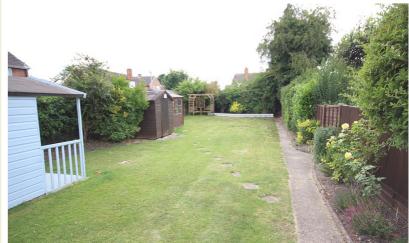

## Rear Garden

Large lawned area, patio area, shrubs and flower borders, timber fencing to sides and rear.