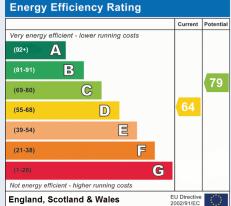

age garage. The rear South facing garden which is laid to lawn, measures 25 meters x 7 meters (82ft x 22 ft) and enjoys lots of sunshine.

This property has the added advantage of being sold with NO ONWARD CHAIN. An internal viewing is strongly advised to fully appreciate the size and space on offer.













- NO ONWARD CHAIN
- Fantastic Location Close To High Street And Station
- Four Good Size Bedrooms
- Ground Floor Cloakroom
- Close To Lake Meadows Park
- Study / Play Room
- Large Open Living Area Over Looking The Sunny Rear Garden
- Family Bathroom
- Off Road Parking For 3 Cars
- Part Converted Garage Providing A Utility / Storage Room
- Potential To Add An En-suite To The Main Bedroom
- Amazing size South Facing Rear Garden
- 25 meter x 7 meter Rear Garden ( 82 Ft x 92 Ft)







Viewing strictly by appointment with The Property Specialists



Making Moving Home

Less Stressful

135 High Street, Billericay, Essex, CM12 9AB

Tel: 01277 654446 sales@thepropertyspecialists.co.uk