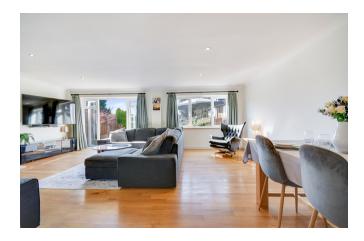

On entering the property, you are greeted by a porch which in turn leads to a nice hallway. The kitchen is situated to the front and enjoys dual aspect views letting in lots of natural light. This house has the benefit of a study/playroom ideal for those that work from home, and there is a storage/utility room off the hall which was created using space from the garage area and is a great asset to the property. The real delight of this home is the huge open plan living area opening to a fantastic size South facing garden.