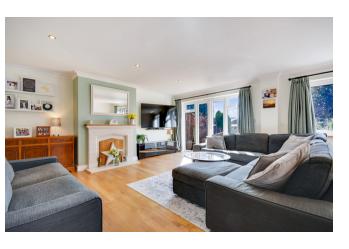

On entering the property, you are greeted by a porch which in turn leads to a nice hallway. The kitchen is situated to the front and enjoys dual aspect views letting in lots of natural light. This house has the benefit of a study/playroom ideal for those that work from home, and there is a storage/utility room off the hall which was created using space from the garage area and is a great asset to the property. The real delight of this home is the huge open plan living area opening to a fantastic size South facing garden.