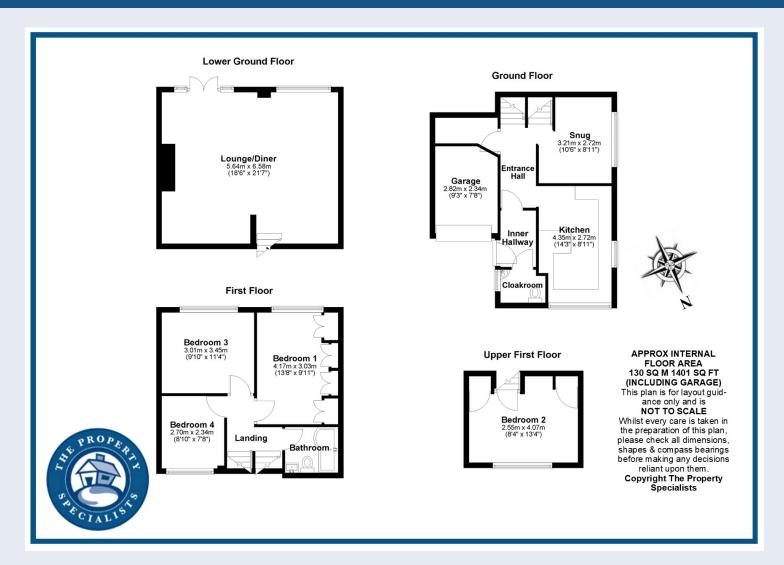

On entering the property, you are greeted by a porch which in turn leads to a nice hallway. The kitchen is situated to the front and enjoys dual aspect views letting in lots of natural light. This house has the benefit of a study/playroom ideal for those that work from home, and there is a storage/utility room off the hall which was created using space from the garage area and is a great asset to the property. The real delight of this home is the huge open plan living area opening to a fantastic size South facing garden.

The rest of the accommodation is on split levels adding character to the property and this consists of four considerable size bedrooms and a family bathroom. The main bedroom has two large storage cupboards and neighbours nearby have taken out the airing cupboard and created an ensuite shower room, so this would offer the same potential.

Outside there is off road parking for three vehicles leading a storage garage. The rear South facing garden which is laid to lawn, measures 25 meters x 7 meters (82ft x 22 ft) and enjoys lots of sunshine.