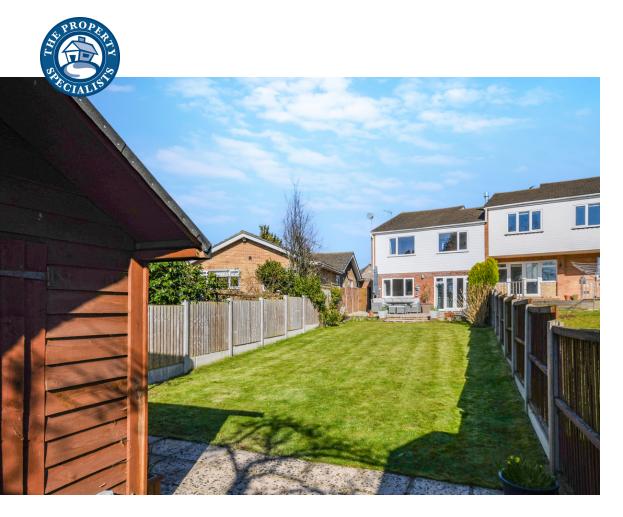

Outside there is off road parking for three vehicles leading a storage garage. The rear South facing garden which is laid to lawn, measures 25 meters x 7 meters (82ft x 22 ft) and enjoys lots of sunshine.