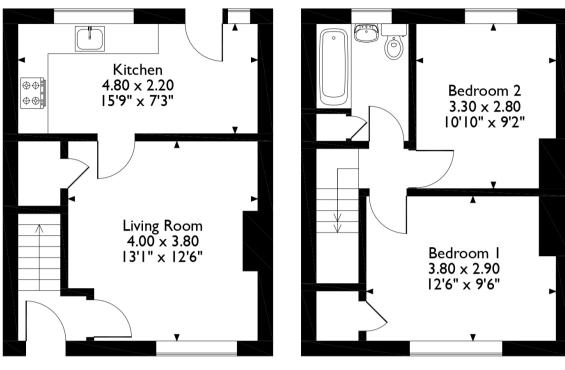

## Somerset Avenue, Darwen, Lancashire Approximate Gross Internal Area 60 Sq M/646 Sq Ft

**Ground Floor** 

First Floor

Please note that the location of doors, windows and other items are approximate and this floorplan is to be used for illustrative purposes only. Unauthorized reproduction is prohibited.