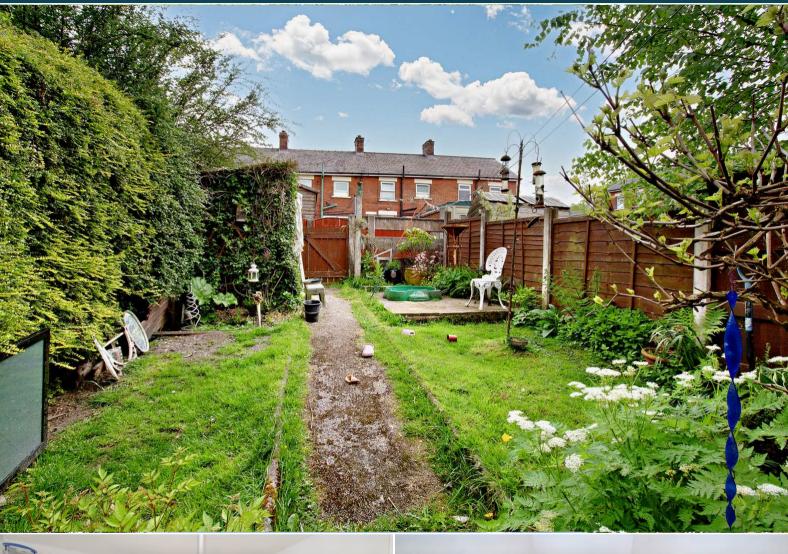

The interior of this well presented property comprises a spacious living room and open plan kitchen/diner on the ground floor. The first floor consists of 2 bedrooms and the family bathroom. The exterior boasts an enclosed rear garden with lawned and patio seating areas, perfect for enjoying the summer months.