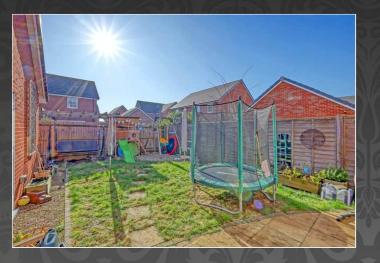

#### Outside

The front of the property has been laid to lawn with plant/shrub borders and a path leading to the front door. The side of the property has been block paved, providing off road parking for multiple vehicles, leading to the garage, with up and over door, power and light connected, split into two parts providing a storage area a studio/home office. A side gate gives access to the rear garden.

There is a patio area to the immediate rear of the property, ideal for outdoor entertaining, with the remainder mainly laid to lawn, with plant/shrub borders and path leading to a shingle area at the rear, enclosed by wooden fencing. French doors give access to the studio/home office.