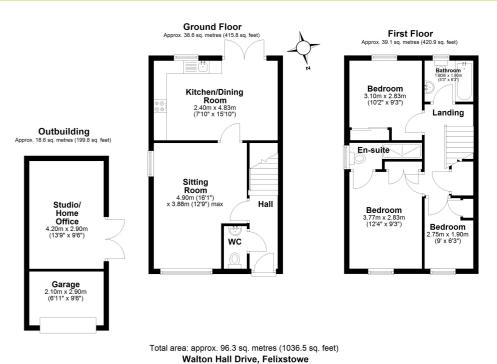

#### Entrance hall

Stairs to first floor, doors to the sitting room and downstairs cloakroom.

#### Downstairs cloakroom

Wash hand basin and WC.

#### Sitting room

4.90m x 3.88m (16' 1" x 12' 9") (max) Dual aspect room with window to front and side, door to:

#### **Kitchen/dining room**

4.83m x 2.40m (15' 10" x 7' 10") Window and French doors to rear, overlooking and leading into the garden. Space at one side for a family dining table, and at the other, a range of matching base and eye level units with worktops over, sink, built-under oven with hob and extractor over, integrated fridge/freezer and dishwasher, with space and plumbing for a washing machine.

#### **First first landing**

Doors to a storage cupboard, all three bedrooms and the family bathroom.

#### **Bedroom one**

3.77m x 2.83m (12' 4" x 9' 3") Window to front, double fitted wardrobe and door to:

#### En-suite shower room

Window to side, shower cubicle, hand was basin and WC.

#### Bedroom two

3.10m x 2.83m (10' 2" x 9' 3") Window to rear, overlooking the garden, fitted sliding door wardrobe.

#### **Bedroom three**

2.75m x 1.90m (9' 0" x 6' 3") Window to front, built-in cupboard.

#### Family bathroom

Window to rear, panel enclosed bath with shower attachment, hand wash basin and WC.

#### Outside

The front of the property has been laid to lawn with plant/shrub borders and a path leading to the front door. The side of the property has been block paved, providing off road parking for multiple vehicles, leading to the garage, with up and over door, power and light connected, split into two parts providing a storage area a studio/home office. A side gate gives access to the rear garden.

#### The above floor plans are not to scale and are shown for indication purposes only.