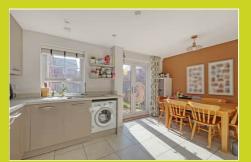

#### **Kitchen/dining room**

4.83m x 2.40m (15' 10" x 7' 10") Window and French doors to rear, overlooking and leading into the garden. Space at one side for a family dining table, and at the other, a range of matching base and eye level units with worktops over, sink, built-under oven with hob and extractor over, integrated fridge/freezer and dishwasher, with space and plumbing for a washing machine.