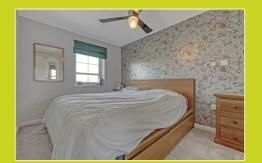

#### **Bedroom one**

3.77m x 2.83m (12' 4" x 9' 3") Window to front, double fitted wardrobe and door to:

#### En-suite shower room

Window to side, shower cubicle, hand was basin and WC.