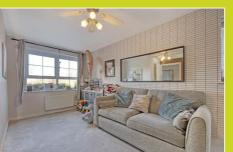

#### Sitting room

4.90m x 3.88m (16' 1" x 12' 9") (max) Dual aspect room with window to front and side, door to: