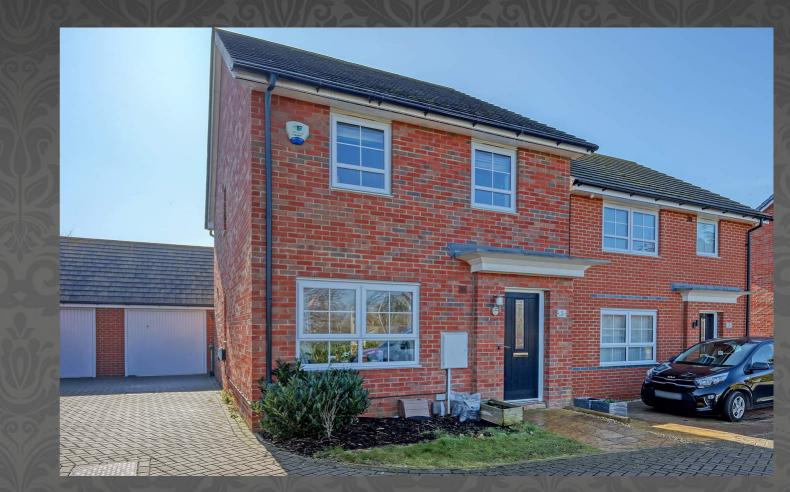

# Walton Hall Drive, Felixstowe

Located within easy reach of Felixstowe's town centre, seafront and promenade, is this DETACHED THREE BEDROOM FAMILY HOME with PRIVATE rear GARDEN, GARAGE, providing storage and a STUDIO/HOME OFFICE, and off road PARKING. Accommodation comprises entrance hall, sitting room, kitchen/dining room and downstairs cloakroom, with three bedrooms, with bedroom one having an en-suite shower room, and family bathroom. Close to local schools, shops and amenities, an early viewing is highly advised to avoid disappointment.

#### Outside

The front of the property has been laid to lawn with plant/shrub borders and a path leading to the front door. The side of the property has been block paved, providing off road parking for multiple vehicles, leading to the garage, with up and over door, power and light connected, split into two parts providing a storage area a studio/home office. A side gate gives access to the rear garden.