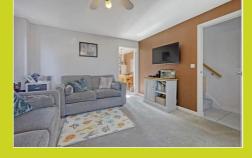

#### Sitting room

4.90m x 3.88m (16' 1" x 12' 9") (max) Dual aspect room with window to front and side, door to: