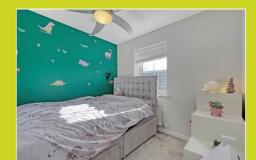

#### Bedroom two

3.10m x 2.83m (10' 2" x 9' 3") Window to rear, overlooking the garden, fitted sliding door wardrobe.

#### **Bedroom three**

2.75m x 1.90m (9' 0" x 6' 3") Window to front, built-in cupboard.