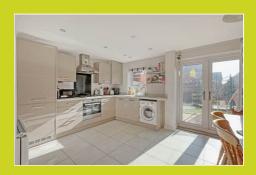

#### **Kitchen/dining room**

4.83m x 2.40m (15' 10" x 7' 10") Window and French doors to rear, overlooking and leading into the garden. Space at one side for a family dining table, and at the other, a range of matching base and eye level units with worktops over, sink, built-under oven with hob and extractor over, integrated fridge/freezer and dishwasher, with space and plumbing for a washing machine.