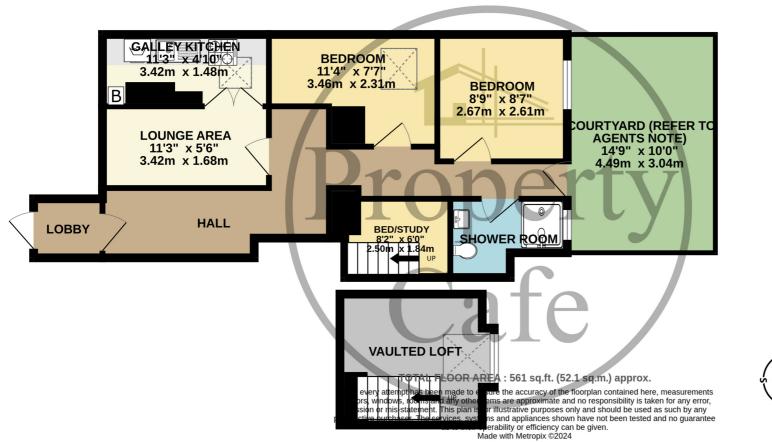

GROUND FLOOR
478 sq.ft. (44.4 sq.m.) approx.
83 sq.ft. (7.7 sq.m.) approx.

A NEWLY CONVERTED TOWN CENTRE APARTMENT: Two bedrooms plus additional study room with mezzanine loft space, modern galley style kitchen with skylight, full length in a hallway giving access to all rooms, modern shower room to the rear, reception area with double doors opening to the kitchen, neutral colour scheme and neutral coloured fitted carpets, Gas central heating and double glazing, offered for sale with no chain, ideal town centre location, for additional details or to arrange a view contact our Bexhill Office on (01424) 224488.