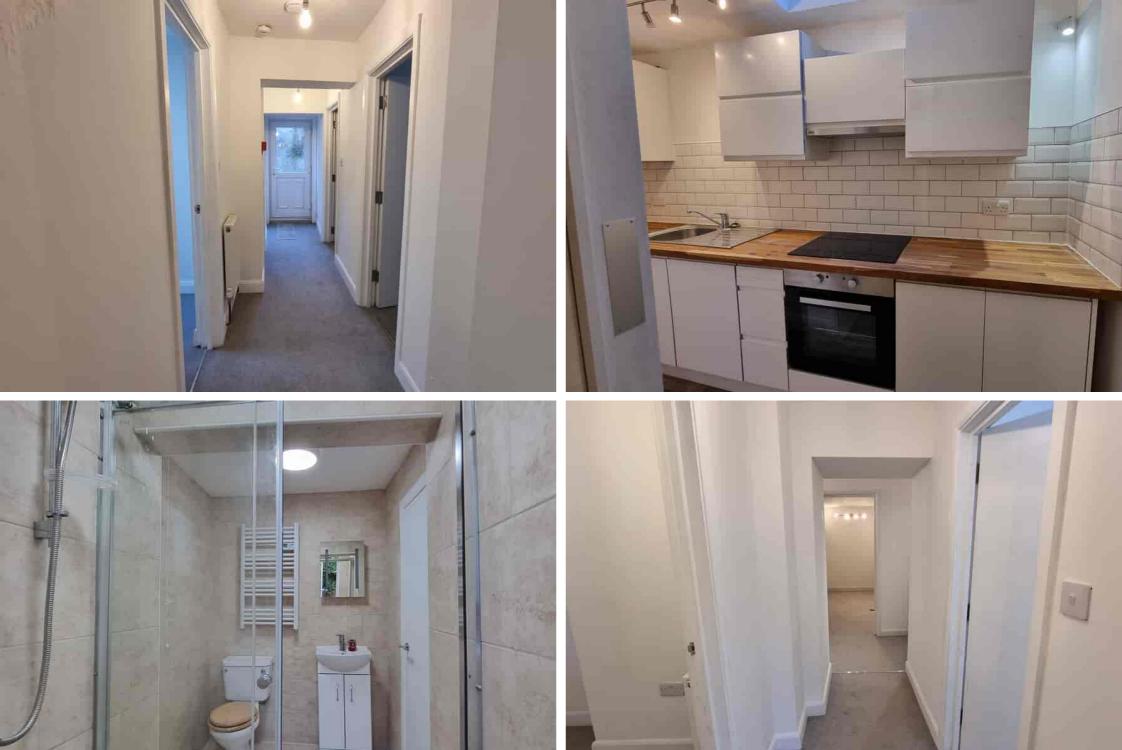

Flat 3, 37a St Leonards Road, Bexhill-on-Sea, East Sussex, TN40 1HP

A Newly Converted Two Bed Ground Floor Apartment In Town Centre Location NO CHAIN £150,000

E

The property Café is delighted to offer for sale this newly converted two bedroom ground floor apartment with separate study with mezzanine loft space. The apartment is being offered for sale in a pleasant neutral colour scheme with benefits and accommodation to include: Situated to the rear of the shop front at 37 St Leonard's Road in the apartment offers: A Secure communal hallway leading to a secure double glazed entrance door into an inner lobby with additional inner door leading through to: A good size inner hallway running the length of the apartment and giving access to: A Lounge area with double doors leading through to a modern newly installed galley style kitchen with a good range of fitted units, tiled splash-backs, ample work surface space and skylight window, two bedrooms, an additional study room with stairs leading up to a useful mezzanine style loft space ideal for storage. To the rear of the apartment there is a modern tiled shower room. The apartment is offered for sale with a long lease and low outgoings and NO ONWARD CHAIN. For any additional information or to book of viewing, please contact our Bexhill Office and one of our team will be more than happy to help.(01424) 224488.

GROUND FLOOR
478 sq.ft. (44.4 sq.m.) approx.
83 sq.ft. (7.7 sq.m.) approx.

A NEWLY CONVERTED TOWN CENTRE APARTMENT: Two bedrooms plus additional study room with mezzanine loft space, modern galley style kitchen with skylight, full length in a hallway giving access to all rooms, modern shower room to the rear, reception area with double doors opening to the kitchen, neutral colour scheme and neutral coloured fitted carpets, Gas central heating and double glazing, offered for sale with no chain, ideal town centre location, for additional details or to arrange a view contact our Bexhill Office on (01424) 224488.