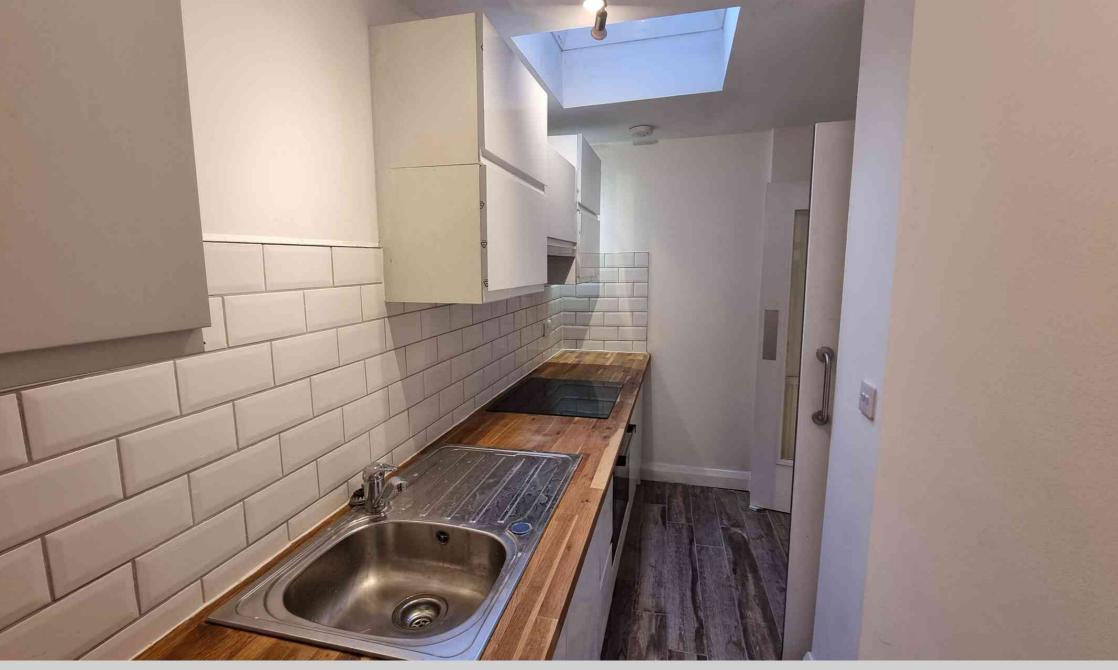

Flat 3, 37a St Leonards Road, Bexhill-on-Sea, East Sussex, TN40 1HP

A Newly Converted Two Bed Ground Floor Apartment In Town Centre Location NO CHAIN £150,000

E

The property Café is delighted to offer for sale this newly converted two bedroom ground floor apartment with separate study with mezzanine loft space. The apartment is being offered for sale in a pleasant neutral colour scheme with benefits and accommodation to include: Situated to the rear of the shop front at 37 St Leonard's Road in the apartment offers: A Secure communal hallway leading to a secure double glazed entrance door into an inner lobby with additional inner door leading through to: A good size inner hallway running the length of the apartment and giving access to: A Lounge area with double doors leading through to a modern newly installed galley style kitchen with a good range of fitted units, tiled splash-backs, ample work surface space and skylight window, two bedrooms, an additional study room with stairs leading up to a useful mezzanine style loft space ideal for storage. To the rear of the apartment there is a modern tiled shower room. The apartment is offered for sale with a long lease and low outgoings and NO ONWARD CHAIN. For any additional information or to book of viewing, please contact our Bexhill Office and one of our team will be more than happy to help.(01424) 224488.

GROUND FLOOR
478 sq.ft. (44.4 sq.m.) approx.
83 sq.ft. (7.7 sq.m.) approx.

A NEWLY CONVERTED TOWN CENTRE APARTMENT: Two bedrooms plus additional study room with mezzanine loft space, modern galley style kitchen with skylight, full length in a hallway giving access to all rooms, modern shower room to the rear, reception area with double doors opening to the kitchen, neutral colour scheme and neutral coloured fitted carpets, Gas central heating and double glazing, offered for sale with no chain, ideal town centre location, for additional details or to arrange a view contact our Bexhill Office on (01424) 224488.