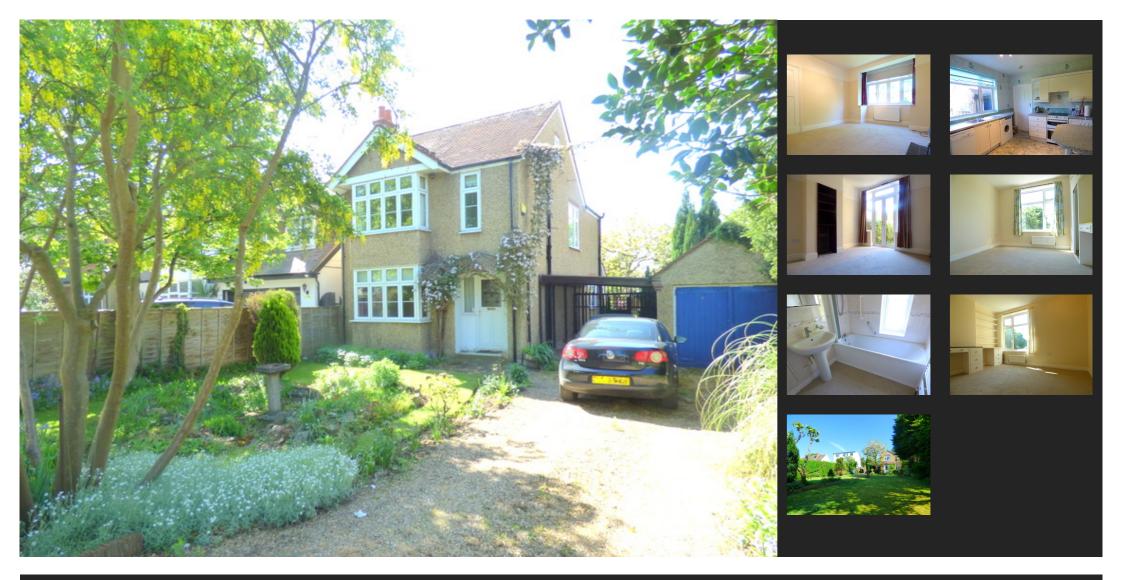

## 38 Langley Road, Slough, Berkshire. SL3 7AD.

£1,850

Extremely Spacious three-bedroom detached house located on the desirable Langley Road. Close by to several good Ofsted-rated schools and Grammar schools with easy access to M4 & M25 Motorways and Langley Railway Station. Features for this property include an entrance hall, large lounge, dining area, kitchen with good storage options, downstairs cloakroom, three double bedrooms, family bathroom, vast green gardens, and driveway parking for multiple cars with garage. The property comes on an unfurnished basis and is available from the 20th of February 2023.

- 3 Bed Detached House
- Extremely Spacious
- Front and Rear Gardens
- Driveway Parking for Multiple Cars & Garage
- Ideally Located for M4 / M25 Motorway Networks
- Close by to a Number of OFSTED Rated Schools
- Langley Railway Station within proximity
- Available from 20th February 2023
- Unfurnished