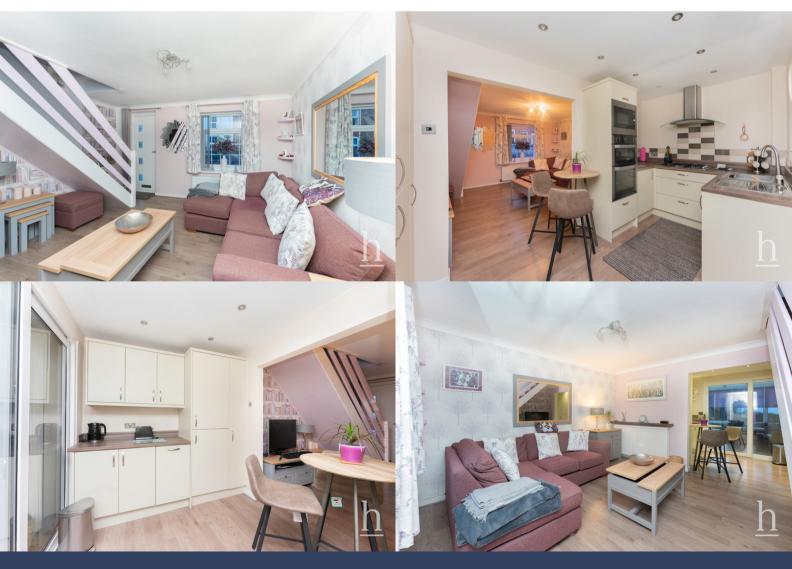

## **Ground Floor**

**Lounge** 13' 10" x 12' 6" (4.22m x 3.81m)

**Kitchen** 13' 4" x 7' 2" (4.06m x 2.18m)

**Conservatory** 10' 4" x 9' 5" (3.15m x 2.87m)