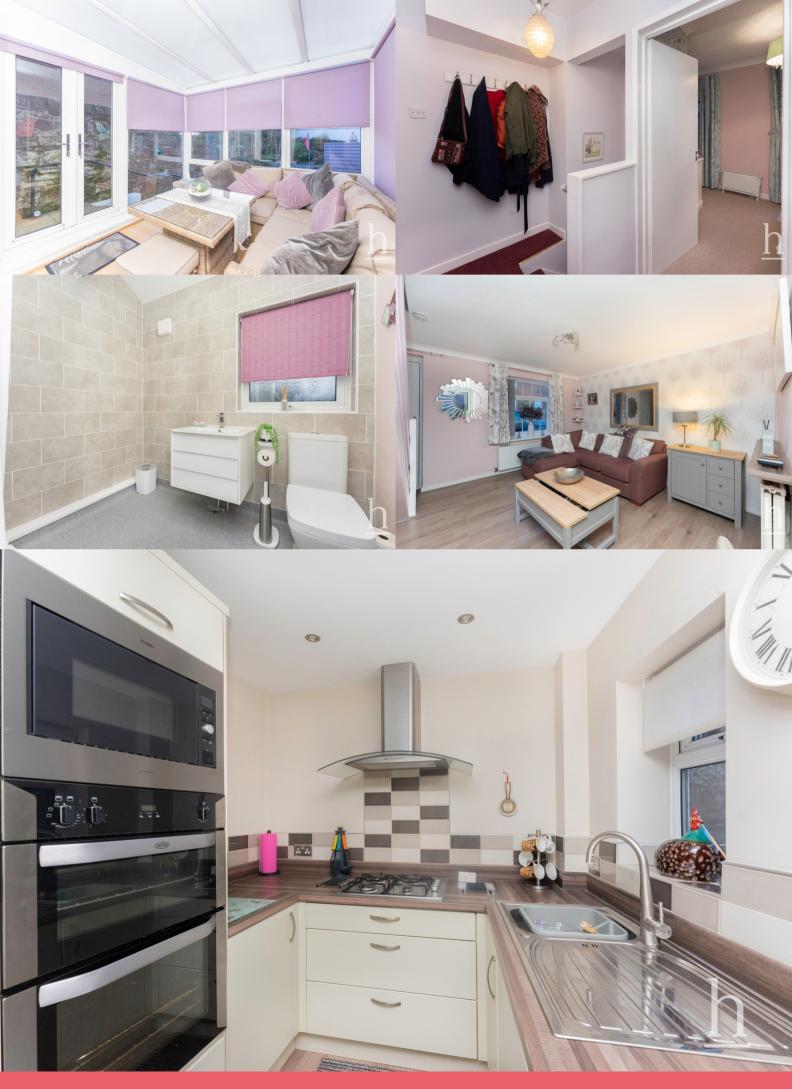

## **Ground Floor**

**Lounge** 13' 10" x 12' 6" (4.22m x 3.81m)

**Kitchen** 13' 4" x 7' 2" (4.06m x 2.18m)

**Conservatory** 10' 4" x 9' 5" (3.15m x 2.87m)

## First Floor

**Bedroom** 13' 9" x 9' 3" (4.19m x 2.82m)

**Bedroom** 5' 11" x 10' 5" (1.80m x 3.17m)

Bathroom 7' 4" x 5' 6" (2.24m x 1.68m)

www.homewirral.co.uk