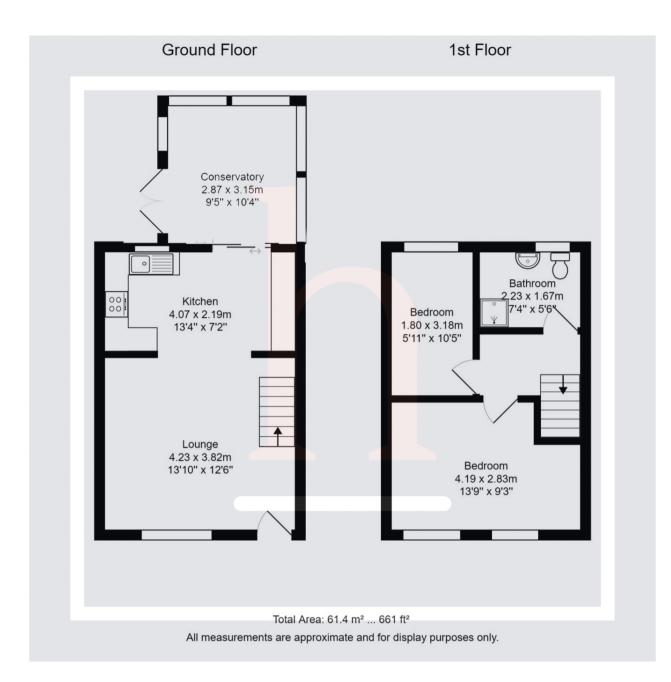

## **Ground Floor**

**Lounge** 13' 10" x 12' 6" (4.22m x 3.81m)

**Kitchen** 13' 4" x 7' 2" (4.06m x 2.18m)

**Conservatory** 10' 4" x 9' 5" (3.15m x 2.87m)

## First Floor

**Bedroom** 13' 9" x 9' 3" (4.19m x 2.82m)

**Bedroom** 5' 11" x 10' 5" (1.80m x 3.17m)

Bathroom 7' 4" x 5' 6" (2.24m x 1.68m)

www.homewirral.co.uk