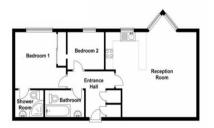

This modern TWO BEDROOM property offers a large open plan lounge-kitchen/diner with integrated appliances including washing machine, Fridge, freezer, hob and oven, there are two bedrooms with the master benefiting from an EN-SUITE and the other is serviced by the family bathroom. The property also has an allocated car parking space. Perfectly located, this apartment is within walking distance of Moulsham Street, Chelmsford City Centre and train station. Unfurnished. Available Now