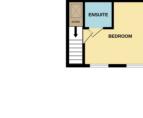

## £695,000

1ST FLOOF

STONE BUILT HOME WITH DETACHED COTTAGE \*\*\* A rare opportunity to purchase a family home with separate detached cottage, which would suit either an expanding family, or serve as a business opportunity. The stone built house comprises entrance hall, lounge, dining room, kitchen / breakfast area, conservatory, utility room and cloakroom to the ground floor. To the first floor there are four bedrooms - three with ensuites and also a family bathroom. To the side, there is ample off road parking which leads to a detached two bedroom cottage. This comprises to the ground floor an entrance hall, lounge, kitchen, bedroom two and a wet room. To the first floor there is the main bedroom with en suite off. The properties benefit from a shared rear garden and views over the River Welland to the front. EPC Energy Rating currently unavailable. Council Tax band E (House) and A (Annex).