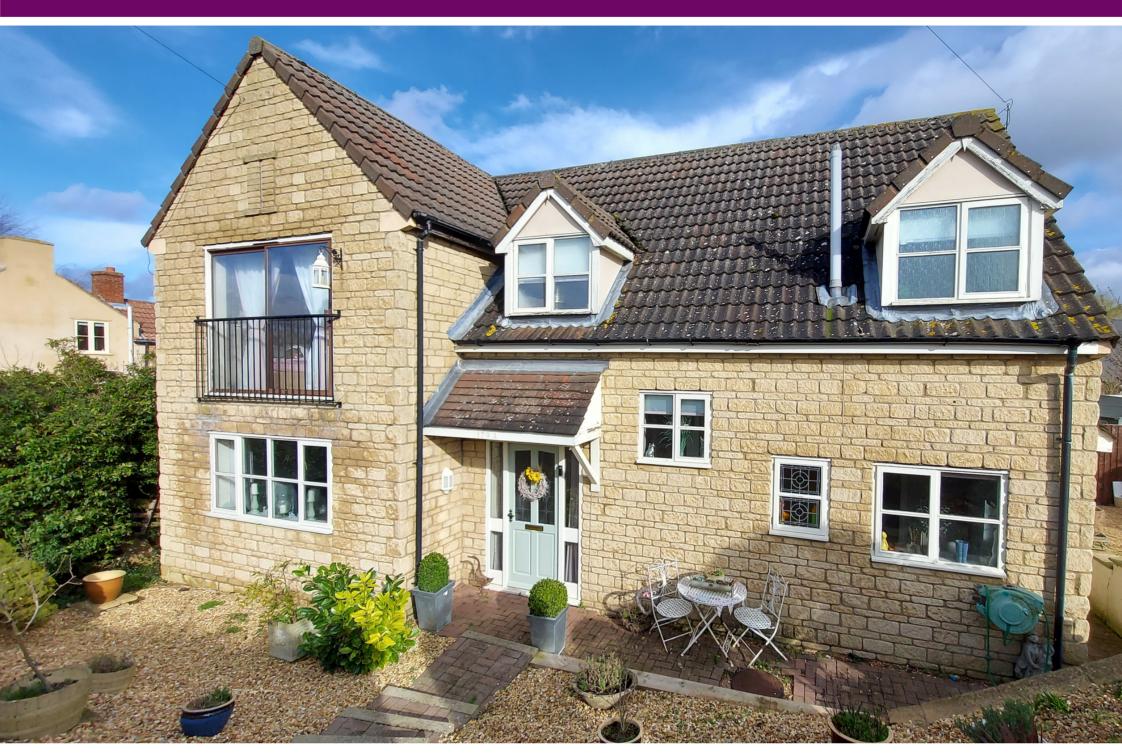

## £695,000

1ST FLOOF

STONE BUILT HOME WITH DETACHED COTTAGE \*\*\* A rare opportunity to purchase a family home with separate detached cottage, which would suit either an expanding family, or serve as a business opportunity. The stone built house comprises entrance hall, lounge, dining room, kitchen / breakfast area, conservatory, utility room and cloakroom to the ground floor. To the first floor there are four bedrooms - three with ensuites and also a family bathroom. To the side, there is ample off road parking which leads to a detached two bedroom cottage. This comprises to the ground floor an entrance hall, lounge, kitchen, bedroom two and a wet room. To the first floor there is the main bedroom with en suite off. The properties benefit from a shared rear garden and views over the River Welland to the front. EPC Energy Rating currently unavailable. Council Tax band E (House) and A (Annex).