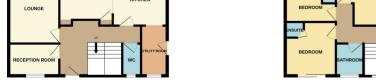

## £695,000

1ST FLOOF

STONE BUILT HOME WITH DETACHED COTTAGE \*\*\* A rare opportunity to purchase a family home with separate detached cottage, which would suit either an expanding family, or serve as a business opportunity. The stone built house comprises entrance hall, lounge, dining room, kitchen / breakfast area, conservatory, utility room and cloakroom to the ground floor. To the first floor there are four bedrooms - three with ensuites and also a family bathroom. To the side, there is ample off road parking which leads to a detached two bedroom cottage. This comprises to the ground floor an entrance hall, lounge, kitchen, bedroom two and a wet room. To the first floor there is the main bedroom with en suite off. The properties benefit from a shared rear garden and views over the River Welland to the front. EPC Energy Rating currently unavailable. Council Tax band E (House) and A (Annex).