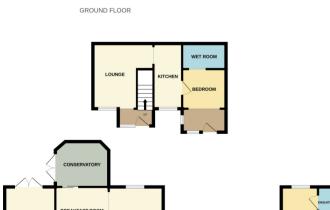

## £695,000

1ST FLOOF

STONE BUILT HOME WITH DETACHED COTTAGE \*\*\* A rare opportunity to purchase a family home with separate detached cottage, which would suit either an expanding family, or serve as a business opportunity. The stone built house comprises entrance hall, lounge, dining room, kitchen / breakfast area, conservatory, utility room and cloakroom to the ground floor. To the first floor there are four bedrooms - three with ensuites and also a family bathroom. To the side, there is ample off road parking which leads to a detached two bedroom cottage. This comprises to the ground floor an entrance hall, lounge, kitchen, bedroom two and a wet room. To the first floor there is the main bedroom with en suite off. The properties benefit from a shared rear garden and views over the River Welland to the front. EPC Energy Rating currently unavailable. Council Tax band E (House) and A (Annex).