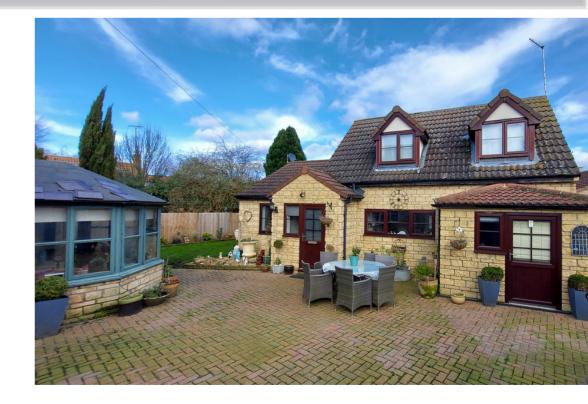

## £695,000

1ST FLOOF

STONE BUILT HOME WITH DETACHED COTTAGE \*\*\* A rare opportunity to purchase a family home with separate detached cottage, which would suit either an expanding family, or serve as a business opportunity. The stone built house comprises entrance hall, lounge, dining room, kitchen / breakfast area, conservatory, utility room and cloakroom to the ground floor. To the first floor there are four bedrooms - three with ensuites and also a family bathroom. To the side, there is ample off road parking which leads to a detached two bedroom cottage. This comprises to the ground floor an entrance hall, lounge, kitchen, bedroom two and a wet room. To the first floor there is the main bedroom with en suite off. The properties benefit from a shared rear garden and views over the River Welland to the front. EPC Energy Rating currently unavailable. Council Tax band E (House) and A (Annex).