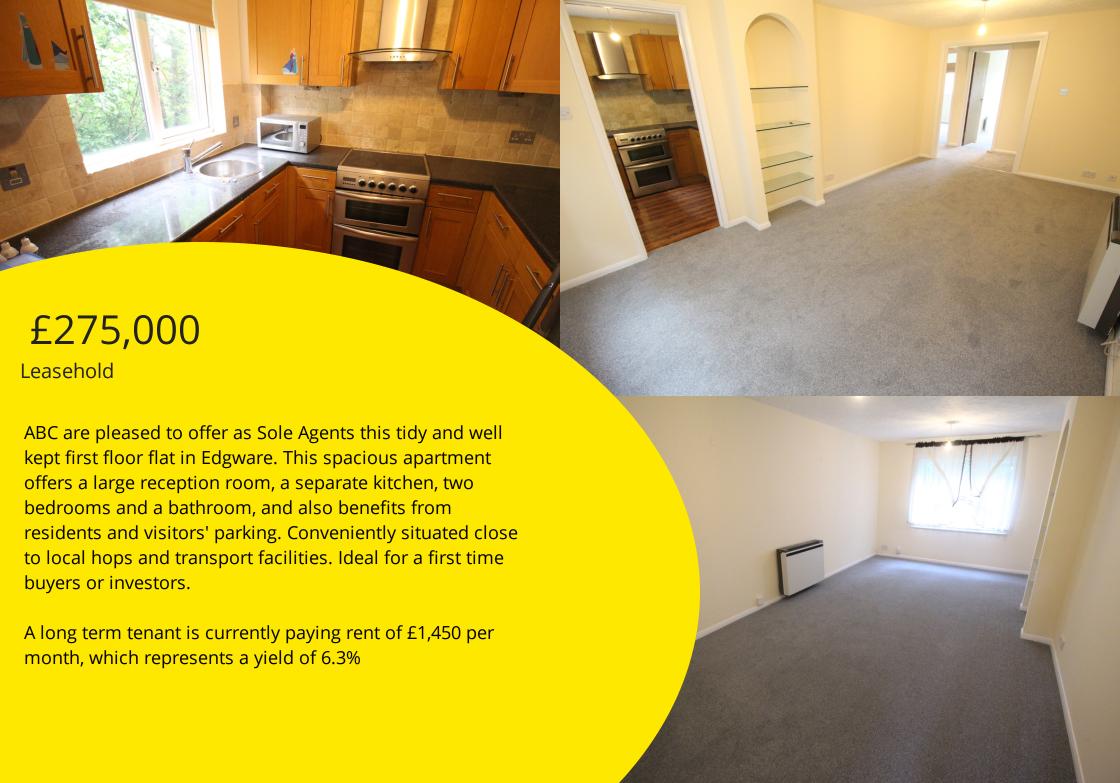

## Reception

18' 4" x 10' 3" (5.58m x 3.12m)

Double glazed window to rear, wall mounted electric heater.

#### Kitchen

8' 9" x 7' 8" (2.66m x 2.34m)

Range of wall and floor units, laminate work surfaces, single bowl stainless circular steel sink unit and single drainer, part tiled walls, space for electric cooker, extractor fan over, space for fridgefreezer, double glazed window to rear.