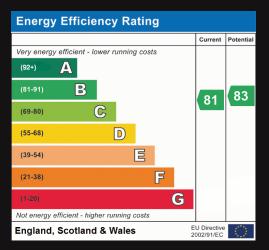

for electric cooker, extractor fan over, space for fridgefreezer, double glazed window to rear.

#### Bedroom One

11' 1" x 8' 4" (3.38m x 2.54m)

Double glazed window to front, wall mounted electric heater. Archway to dressing area with fitted cupboards and wash hand basin set in vanity unit,.

#### Bedroom Two

11' x 5' 9" (3.36m x 1.76m)

Fitted wardrobe with mirror fronted door, double glazed window to front, wall mounted electric heater.

#### Bathroom

Panel enclosed bath with mixer taps and hand held shower attachment, low level flush WC, pedestal wash hand basin, extractor fan.

#### EXTERNAL

#### Garden

Communal Gardens, with ample parking for residents and visitors.

### OTHER INFORMATION

#### Lease

To July 2112, (89 years unexpired)

## Service Charges

£1,303 per year.





# **Edgware**

02086 214 000

office@abcestates.co.uk