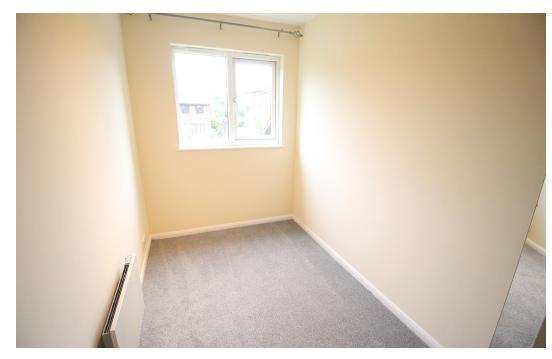

#### Bedroom Two

11' x 5' 9" (3.36m x 1.76m)

Fitted wardrobe with mirror fronted door, double glazed window to front, wall mounted electric heater.