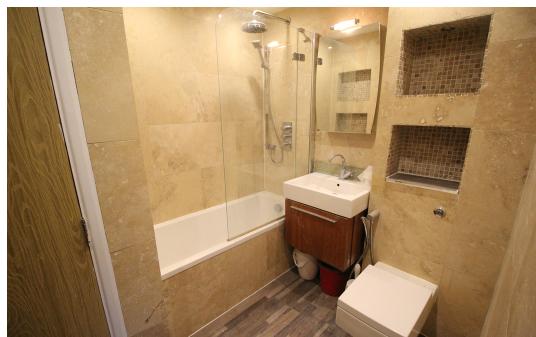

#### Bathroom

Panel enclosed bath with mixer taps and hand held shower attachment, low level flush WC, pedestal wash hand basin, extractor fan.