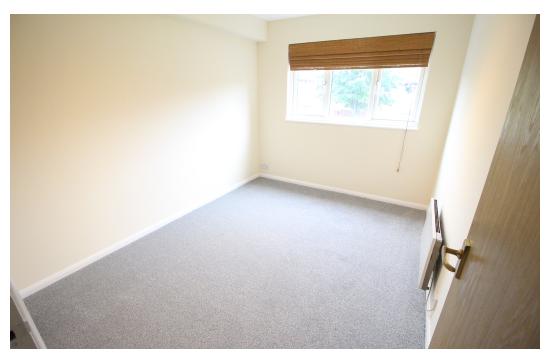

#### Bedroom One

11' 1" x 8' 4" (3.38m x 2.54m)

Double glazed window to front, wall mounted electric heater. Archway to dressing area with fitted cupboards and wash hand basin set in vanity unit,.

#### Bedroom Two

11' x 5' 9" (3.36m x 1.76m)

Fitted wardrobe with mirror fronted door, double glazed window to front, wall mounted electric heater.