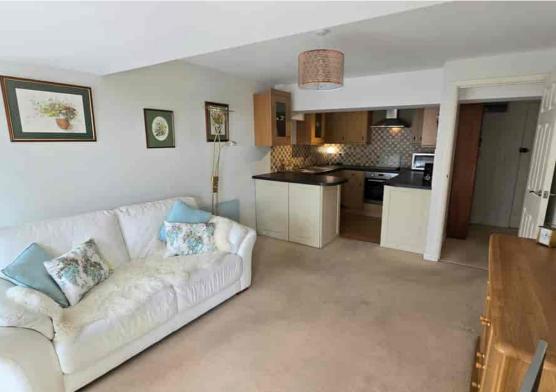

Made with Metropix & 2024

Accommodation & Benefits Include: Modern & Immaculately Presented Throughout \* Good Size Inner Hall \* A Spacious West Facing Lounge-Diner With Sea View \* Two Good Size Double Beds (Both With Sea Views) \* A Modern Well Equipped Semi-Open Plan Kitchen \* A Modern Shower Room \* Neutral Decoration Throughout \* Fitted With 24Hr Care Line Support \* Secure Entry Phone System Excellent Communal Facilities To Include: A Modern Residents Laundry With Excellent Facilities \* A Lovely Spacious Residents Lounge with Coffee Area & Piano \* Lift Access To All Floors \* On Site Concierge/House Manager \* Guest Flat Available To Hire \* Regular Social Events & Day Trips \* Easy Access To The Sackville Bistro Restaurant \* For Additional Details Or To Arrange To View Please Contact Our Bexhill Sales Team On 01424 224488

- First Floor Retirement Apartment
- Two Spacious Double Bedrooms
- West Facing Lounge-Diner With Sea View
  - (Both Bedrooms With Sea Views)
  - Well Presented Neutral Decoration
- Secure Entrance & Lift Access To All Floors
- Modern Semi-Open Planned Kitchen Area
  - Modern Shower Room
  - 24 Hour Care Line Support Alarm
  - Electric Heating & Double Glazed
- Bright & Spacious With A West Facing Aspect