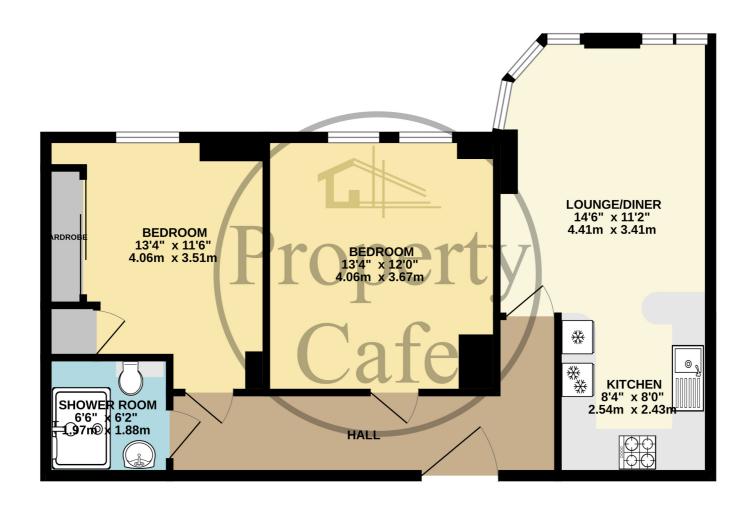

## FIRST FLOOR 650 sq.ft. (60.4 sq.m.) approx.

Whilst every attempt has been made to ensure the accuracy of the floorplan contained here, measurements of doors, windows, rooms and any other items are approximate and no responsibility is taken for any error, omission or mis-statement. This plan is for illustrative purposes only and should be used as such by any prospective purchaser. The services, systems and appliances shown have not been tested and no guarantee as to their operability or efficiency can be given.

Made with Metropix & 2024

Accommodation & Benefits Include: Modern & Immaculately Presented Throughout \* Good Size Inner Hall \* A Spacious West Facing Lounge-Diner With Sea View \* Two Good Size Double Beds (Both With Sea Views) \* A Modern Well Equipped Semi-Open Plan Kitchen \* A Modern Shower Room \* Neutral Decoration Throughout \* Fitted With 24Hr Care Line Support \* Secure Entry Phone System Excellent Communal Facilities To Include: A Modern Residents Laundry With Excellent Facilities \* A Lovely Spacious Residents Lounge with Coffee Area & Piano \* Lift Access To All Floors \* On Site Concierge/House Manager \* Guest Flat Available To Hire \* Regular Social Events & Day Trips \* Easy Access To The Sackville Bistro Restaurant \* For Additional Details Or To Arrange To View Please Contact Our Bexhill Sales Team On 01424 224488