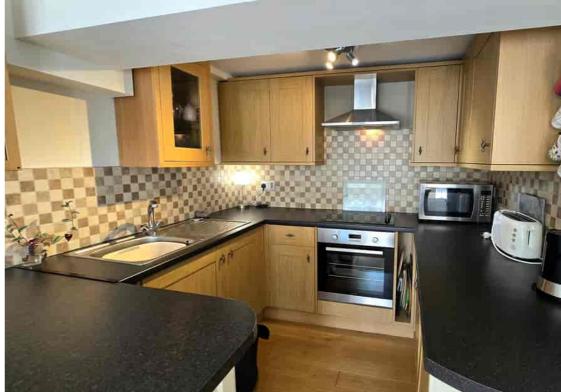

Made with Metropix & 2024

Accommodation & Benefits Include: Modern & Immaculately Presented Throughout \* Good Size Inner Hall \* A Spacious West Facing Lounge-Diner With Sea View \* Two Good Size Double Beds (Both With Sea Views) \* A Modern Well Equipped Semi-Open Plan Kitchen \* A Modern Shower Room \* Neutral Decoration Throughout \* Fitted With 24Hr Care Line Support \* Secure Entry Phone System Excellent Communal Facilities To Include: A Modern Residents Laundry With Excellent Facilities \* A Lovely Spacious Residents Lounge with Coffee Area & Piano \* Lift Access To All Floors \* On Site Concierge/House Manager \* Guest Flat Available To Hire \* Regular Social Events & Day Trips \* Easy Access To The Sackville Bistro Restaurant \* For Additional Details Or To Arrange To View Please Contact Our Bexhill Sales Team On 01424 224488

- First Floor Retirement Apartment
- Two Spacious Double Bedrooms
- West Facing Lounge-Diner With Sea View
  - (Both Bedrooms With Sea Views)
  - Well Presented Neutral Decoration
- Secure Entrance & Lift Access To All Floors
- Modern Semi-Open Planned Kitchen Area
  - Modern Shower Room
  - 24 Hour Care Line Support Alarm
  - Electric Heating & Double Glazed
- Bright & Spacious With A West Facing Aspect