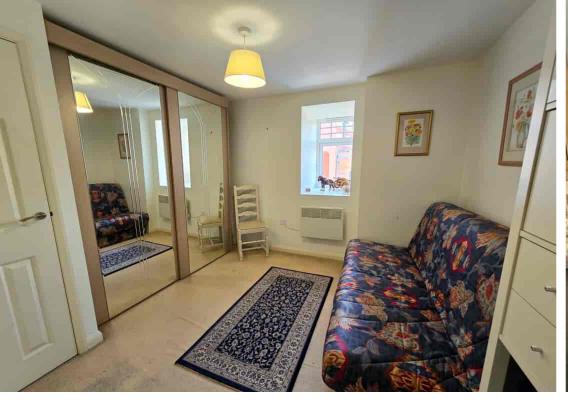

Made with Metropix & 2024

Accommodation & Benefits Include: Modern & Immaculately Presented Throughout \* Good Size Inner Hall \* A Spacious West Facing Lounge-Diner With Sea View \* Two Good Size Double Beds (Both With Sea Views) \* A Modern Well Equipped Semi-Open Plan Kitchen \* A Modern Shower Room \* Neutral Decoration Throughout \* Fitted With 24Hr Care Line Support \* Secure Entry Phone System Excellent Communal Facilities To Include: A Modern Residents Laundry With Excellent Facilities \* A Lovely Spacious Residents Lounge with Coffee Area & Piano \* Lift Access To All Floors \* On Site Concierge/House Manager \* Guest Flat Available To Hire \* Regular Social Events & Day Trips \* Easy Access To The Sackville Bistro Restaurant \* For Additional Details Or To Arrange To View Please Contact Our Bexhill Sales Team On 01424 224488

- First Floor Retirement Apartment
- Two Spacious Double Bedrooms
- West Facing Lounge-Diner With Sea View
  - (Both Bedrooms With Sea Views)
  - Well Presented Neutral Decoration
- Secure Entrance & Lift Access To All Floors
- Modern Semi-Open Planned Kitchen Area
  - Modern Shower Room
  - 24 Hour Care Line Support Alarm
  - Electric Heating & Double Glazed
- Bright & Spacious With A West Facing Aspect