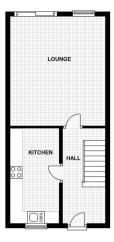

### **Ground Floor**

## Lounge diner

4.60m x 3.93m (15' 1" x 12' 11")

### Kitchen

3.40m x 1.94m (11' 2" x 6' 4")

### GROUND FLOOR

Floor Plans are for layout purposes only. Plan produced using The Mobile Agent.