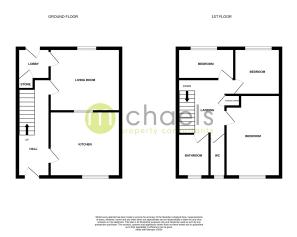

# Property Details.

#### **Bedroom Three**



 $1.95m \times 2.38m$  (6' 5" x 7' 10") Window to rear aspect, inset storage

#### **Family Bathroom**



Window to front aspect, wash hand basin, panel bath with hot and cold tap

#### W.C

Window to front aspect, W.C

#### Outside, Garden & Parking



Completing this home is the added benefit of a private and enclosed rear garden. Parking is available on road without restriction.

#### Additional Information

Please note the EPC is awaited and our client is arranging the same, once received it will be available and uploaded to the property listing. Please also note that internal photos were not able to be taken due to the property being cleared, but all enquires are welcomed and internal viewings.

## Property Details.

#### **Floorplans**



#### Location



We have not carried out a structural survey and the services, appliances and specific fittings have not been tested. All photographs, measurements, floor plans and distances referred to are given as a guide only and should not be relied upon for the purchase of carpets or any other fixtures or fittings. Gardens, roof terraces, balconies and communal gardens as well as tenure and lease details cannot have their accuracy guaranteed for intending purchasers. Lease details, service ground rent (where applicable) are given as a guide only and should be checked and confirmed by your solicitor prior to exchange of contracts.