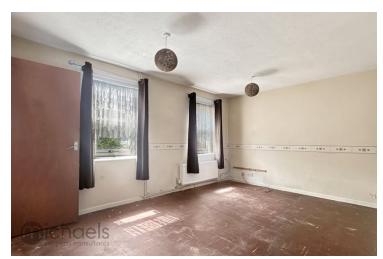

#### **Reception Room**

 $3.2m \times 4.22m (10' 6" \times 13' 10")$  Window to rear aspect, radiator, door to: