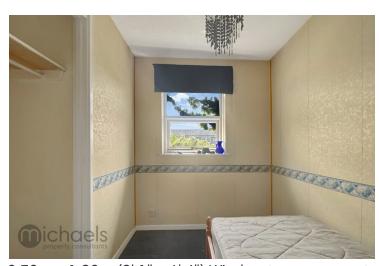

#### **Bedroom Two**

2.78m x 1.93m (9' 1" x 6' 4") Window to rear aspect

#### **Bedroom Three**

 $1.95m \times 2.38m$  (6' 5" x 7' 10") Window to rear aspect, inset storage