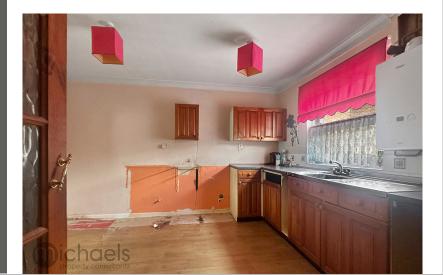

#### Kitchen-Breakfast Room

3.55m x 3.66m (11' 8" x 12' 0") Window to front aspect, a range of fitted base and eye level units with work surfaces over, inset sink, drainer and taps over, space for appliances, inset storage, single glazed internal window to reception room, wall mounted gas 'Ideal' boiler (not tested)