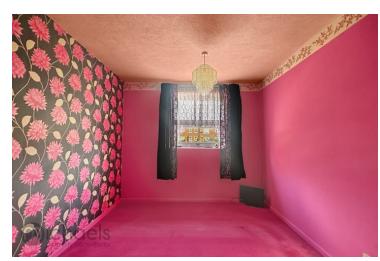

#### **Reception Room**

 $3.2m \times 4.22m (10' 6" \times 13' 10")$  Window to rear aspect, radiator, door to: