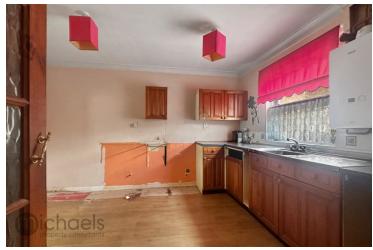

#### Kitchen-Breakfast Room

3.55m x 3.66m (11' 8" x 12' 0") Window to front aspect, a range of fitted base and eye level units with work surfaces over, inset sink, drainer and taps over, space for appliances, inset storage, single glazed internal window to reception room, wall mounted gas 'Ideal' boiler (not tested)