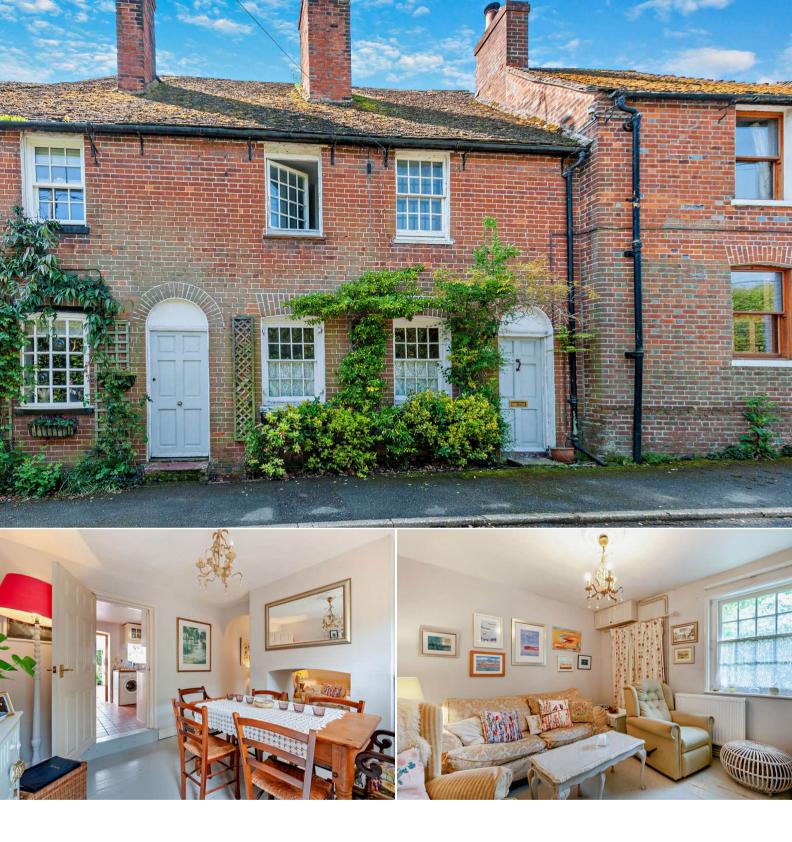

## Bekesbourne Hill Canterbury

Bettermove are proud to present this 3 bedroom cottage in Bekesbourne, Canterbury.

The property benefits from partial double glazing, electric central heating throughout and has off street parking available via a purchasable allocated parking space to the rear.

The council tax band is E.

The interior of this beautifully presented property comprises a spacious living room, dining room, fitted kitchen, bathroom and conservatory on the ground floor. The first floor consists of 2 bedrooms and a second lounge area. The second floor consists of the master bedroom with en-suite bathroom. The exterior boasts a private rear paved garden, perfect for enjoying the summer months.

Located in the popular village of Bekesbourne, the property is close to a range of amenities, including shops, supermarkets, restaurants and pubs.

Excellent transport connections can be found from the A2, M2, and just a 2 minute walk from Bekesbourne Train Station.