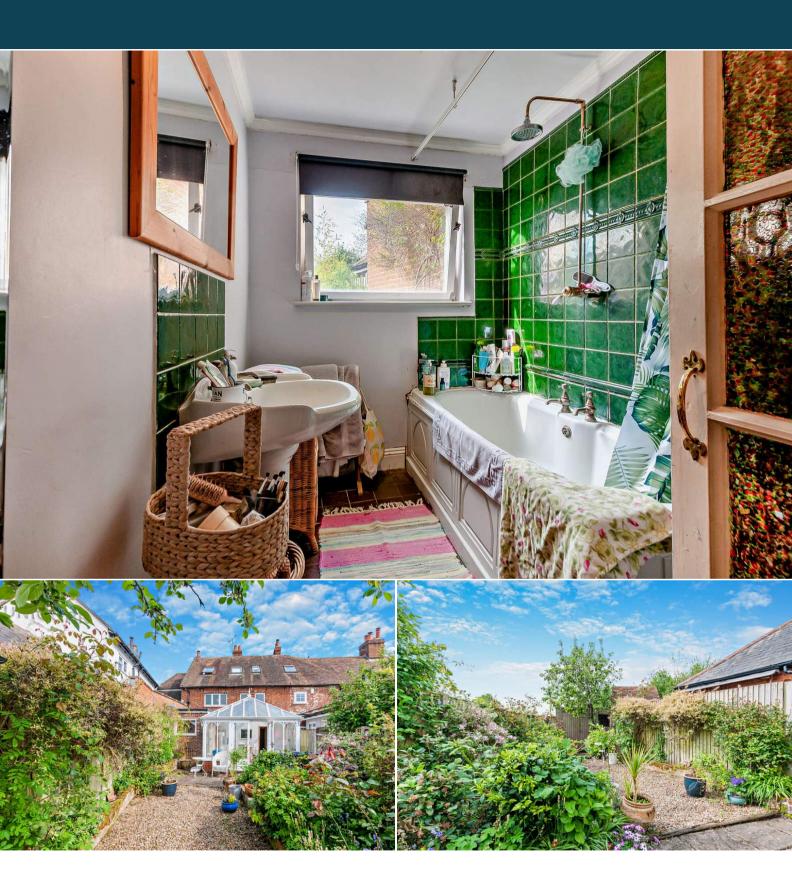

The council tax band is E.

The interior of this beautifully presented property comprises a spacious living room, dining room, fitted kitchen, bathroom and conservatory on the ground floor. The first floor consists of 2 bedrooms and a second lounge area. The second floor consists of the master bedroom with en-suite bathroom. The exterior boasts a private rear paved garden, perfect for enjoying the summer months.