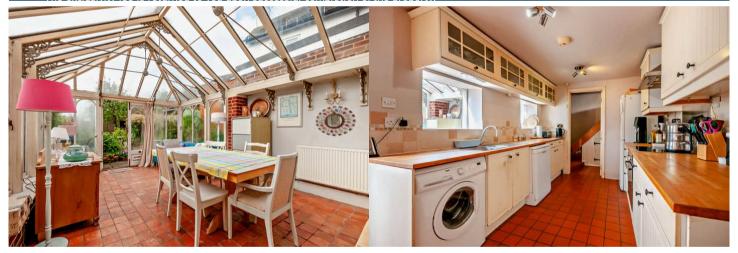

The council tax band is E.

The interior of this beautifully presented property comprises a spacious living room, dining room, fitted kitchen, bathroom and conservatory on the ground floor. The first floor consists of 2 bedrooms and a second lounge area. The second floor consists of the master bedroom with en-suite bathroom. The exterior boasts a private rear paved garden, perfect for enjoying the summer months.