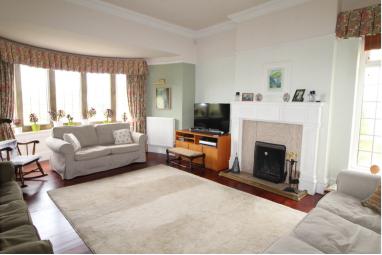

Ground Floor - Entrance Porch with stained glass window, Inner Hallway, Living Room with bay window to the front, side window, Dining Room with bay window to the side, Dining Kitchen having a range of fitted wall and base units, counter worktops, sink, windows to the side and rear, Double Bedroom to the front with bay window, Double Bedroom to the rear (currently used as a study) with bay window, Bathroom comprising of a rectangular bath, shower cubicle, w.c., wash basin, side window.