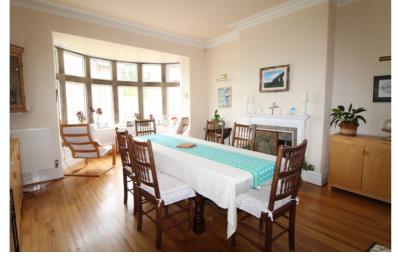

Ground Floor - Entrance Porch with stained glass window, Inner Hallway, Living Room with bay window to the front, side window, Dining Room with bay window to the side, Dining Kitchen having a range of fitted wall and base units, counter worktops, sink, windows to the side and rear, Double Bedroom to the front with bay window, Double Bedroom to the rear (currently used as a study) with bay window, Bathroom comprising of a rectangular bath, shower cubicle, w.c., wash basin, side window.