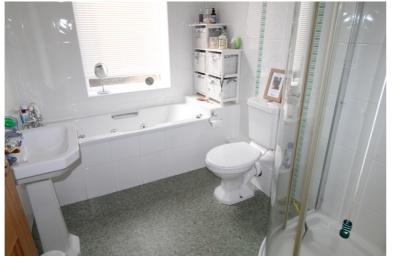

Ground Floor - Entrance Porch with stained glass window, Inner Hallway, Living Room with bay window to the front, side window, Dining Room with bay window to the side, Dining Kitchen having a range of fitted wall and base units, counter worktops, sink, windows to the side and rear, Double Bedroom to the front with bay window, Double Bedroom to the rear (currently used as a study) with bay window, Bathroom comprising of a rectangular bath, shower cubicle, w.c., wash basin, side window.