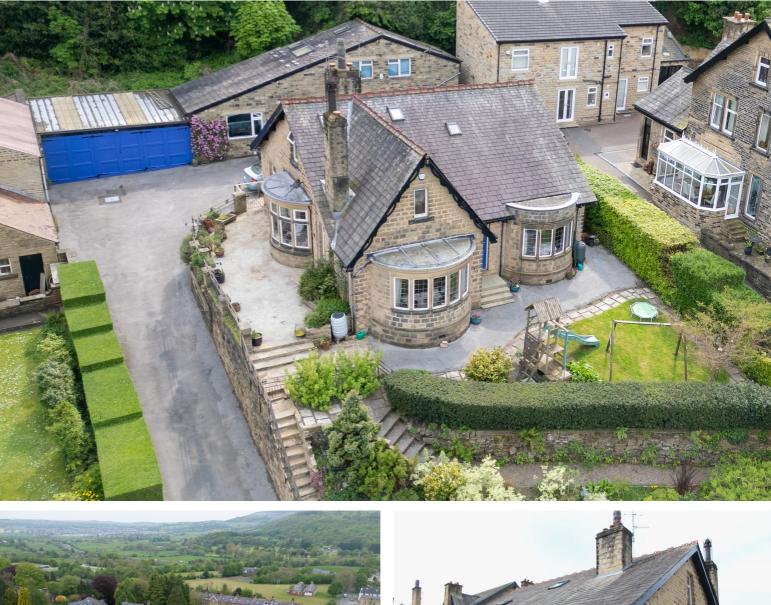

# **FULL DESCRIPTION**

"Howden" is proudly situated in an elevated position on Ferncliffe Drive. This elegant four double bedroomed detached home has the added benefit of a one bedroom self contained annex (EPC Rating C) to the rear with storage room above and an attached triple garage. This character property is believed to have been originally constructed in the early 1900's and an internal viewing is advised. In brief the house accommodation comprises -

Outside - Sweeping driveway leading up to a parking area and then up to the rear of the property, triple garage attached to the annex, attarctive gardens to the front with patio, lawn and border/rockery areas. Distant views.