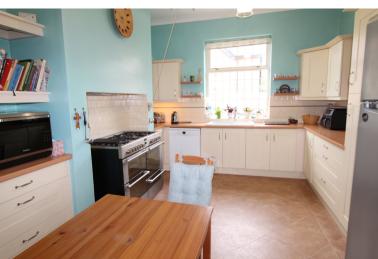

Ground Floor - Entrance Porch with stained glass window, Inner Hallway, Living Room with bay window to the front, side window, Dining Room with bay window to the side, Dining Kitchen having a range of fitted wall and base units, counter worktops, sink, windows to the side and rear, Double Bedroom to the front with bay window, Double Bedroom to the rear (currently used as a study) with bay window, Bathroom comprising of a rectangular bath, shower cubicle, w.c., wash basin, side window.