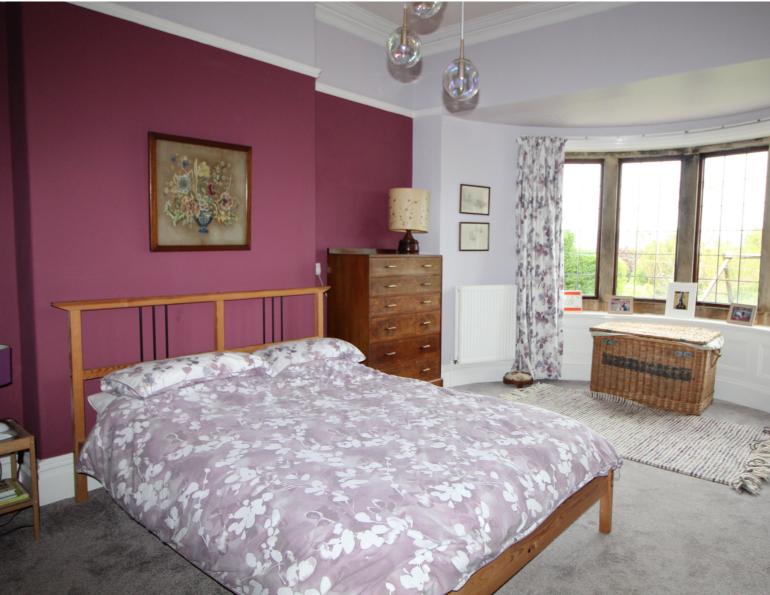

Ground Floor - Entrance Porch with stained glass window, Inner Hallway, Living Room with bay window to the front, side window, Dining Room with bay window to the side, Dining Kitchen having a range of fitted wall and base units, counter worktops, sink, windows to the side and rear, Double Bedroom to the front with bay window, Double Bedroom to the rear (currently used as a study) with bay window, Bathroom comprising of a rectangular bath, shower cubicle, w.c., wash basin, side window.