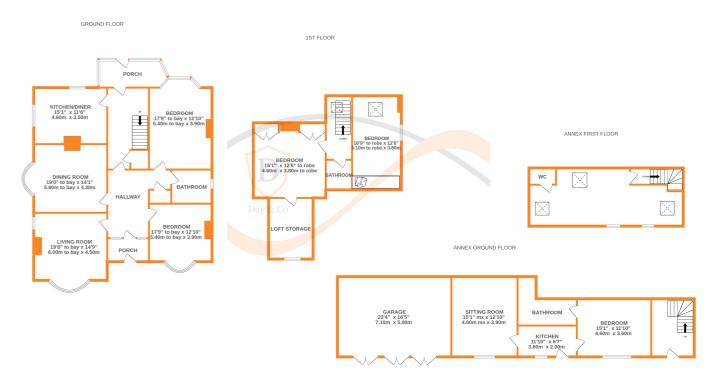

Ground Floor - Entrance Porch with stained glass window, Inner Hallway, Living Room with bay window to the front, side window, Dining Room with bay window to the side, Dining Kitchen having a range of fitted wall and base units, counter worktops, sink, windows to the side and rear, Double Bedroom to the front with bay window, Double Bedroom to the rear (currently used as a study) with bay window, Bathroom comprising of a rectangular bath, shower cubicle, w.c., wash basin, side window.

#### Cellar

First Floor - Landing, Double Bedroom with side and roof window, recess cupboards and access to a loft storage room with window, Double Bedroom with built in wardrobes, side window and roof window to the rear, Bathroom comprising of a bath, w.c., wash basin, roof window.

### Annex Comprises -

Modern fitted Kitchen with a range of wall and base units, worktops, sink, window to the front and entrance door, Sitting Room with window to the front elevation, Double Bedroom with window to the front, Bathroom comprising of a modern suite with bath, w.c., wash basin. Seperate Entrance with lobby and stairs to the first floor currently used as a spacious storage room with w.c.

Gas Central Heating & Double Glazing.

Awaiting EPC For the house

Whilst every attempt has been made to ensure the accuracy of the floorplan contained here, measurements of doors, windows, rooms and any other items are approximate and no responsibility is taken for any error, omission or mis-statement. This plan is for illustrative purposes only and should be used as such by any prospective purchaser. The services, systems and appliances shown have not been tested and no guarantee as to their operability or efficiency can be given. Made with Metropix ©2024