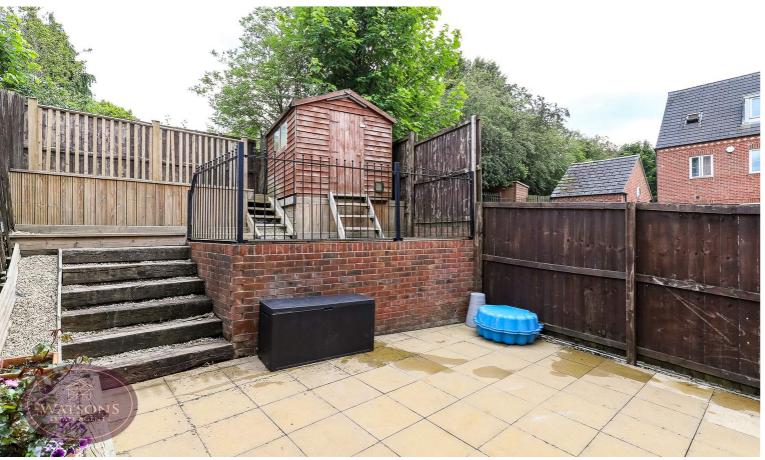

#### Outside

To the front of the property is a lawned garden. The tiered rear garden offers a good level of privacy and comprises a paved patio, gravel borders, steps up to a timber decking with timber built shed and steps up to a further timber decking area. The garden is enclosed by timber fencing to the perimeter with gated access to the side.