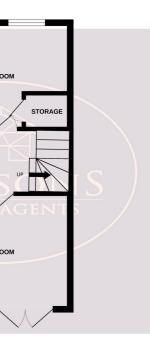

## Second Floor

#### Landing

Doors to bedrooms 1 & 4 and family bathroom.

## **Bedroom 1**

3.28m x 3.09m (10' 9" x 10' 2") 2 uPVC double glazed windows to the front, radiator and door to the en suite.

## En Suite

3 piece suite in white comprising WC, pedestal sink unit and shower cubicle. Radiator and extractor fan.

## **Bedroom 4**

2.96m x 1.76m (9' 9" x 5' 9") UPVC double glazed window to the front and radiator.

#### Bathroom

3 piece suite in white in white comprising WC, vanity sink unit and bath with shower over. Radiator, extractor fan and obscured uPVC double glazed window to the rear.

2ND FLOO