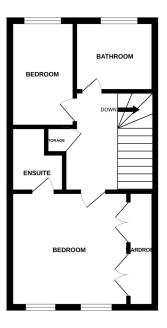

## Second Floor

#### Landing

Doors to bedrooms 1 & 4 and family bathroom.

## **Bedroom 1**

3.28m x 3.09m (10' 9" x 10' 2") 2 uPVC double glazed windows to the front, radiator and door to the en suite.

## En Suite

3 piece suite in white comprising WC, pedestal sink unit and shower cubicle. Radiator and extractor fan.

## **Bedroom 4**

2.96m x 1.76m (9' 9" x 5' 9") UPVC double glazed window to the front and radiator.

#### Bathroom

3 piece suite in white in white comprising WC, vanity sink unit and bath with shower over. Radiator, extractor fan and obscured uPVC double glazed window to the rear.