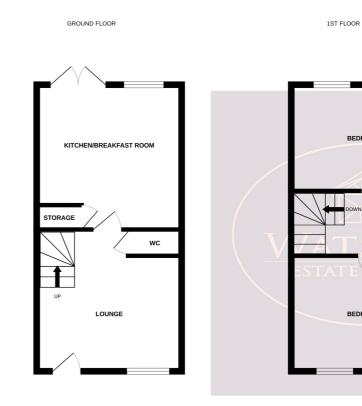

#### **Ground Floor**

#### Lounge

4.13m x 3.89m (13' 7" x 12' 9") Entrance door to the front, stairs to the first floor, radiator and doors to the WC and dining kitchen.

## WC

WC, wall mounted sink and radiator.

## **Dining Kitchen**

3.9m x 3.89m (12' 10" x 12' 9") A range of matching wall & base units, work surfaces incorporating an inset one & a half bowl stainless steel sink & drainer unit. Integrated electric oven & gas hob with extractor over. Plumbing for washing machine & tumble dryer, storage cupboard, radiator, uPVC double glazed window to the rear and double glazed French doors to the rear garden.

## **First Floor**

## Landing

Doors to bedrooms 2 & 3.

# **Bedroom 2**

3.89m x 3.09m (12' 9" x 10' 2") UPVC double glazed window to the front, uPVC double glazed French doors to the Juliette balcony. Radiator.

## **Bedroom 3**

3.89m x 2.95m (12' 9" x 9' 8") UPVC double glazed window to the rear, storage cupboard and radiator.