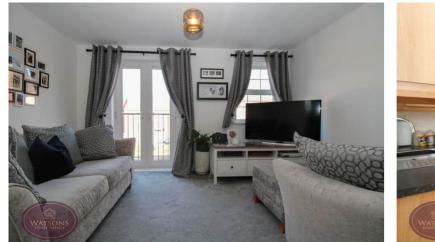

#### Lounge

4.13m x 3.89m (13' 7" x 12' 9") Entrance door to the front, stairs to the first floor, radiator and doors to the WC and dining kitchen.

## **Dining Kitchen**

3.9m x 3.89m (12' 10" x 12' 9") A range of matching wall & base units, work surfaces incorporating an inset one & a half bowl stainless steel sink & drainer unit. Integrated electric oven & gas hob with extractor over. Plumbing for washing machine & tumble dryer, storage cupboard, radiator, uPVC double glazed window to the rear and double glazed French doors to the rear garden.