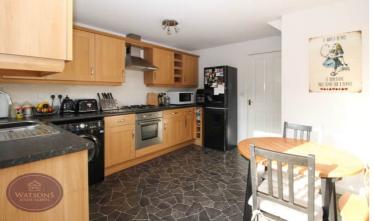

## **Dining Kitchen**

3.9m x 3.89m (12' 10" x 12' 9") A range of matching wall & base units, work surfaces incorporating an inset one & a half bowl stainless steel sink & drainer unit. Integrated electric oven & gas hob with extractor over. Plumbing for washing machine & tumble dryer, storage cupboard, radiator, uPVC double glazed window to the rear and double glazed French doors to the rear garden.