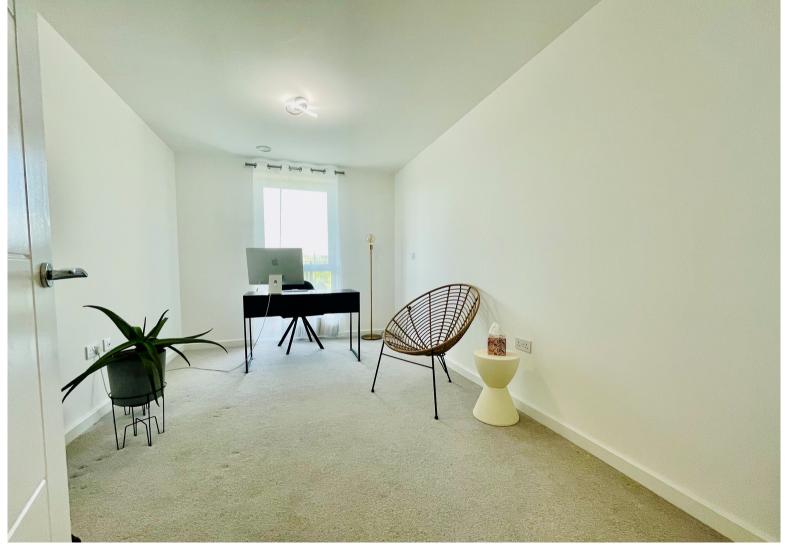

# **BEDROOM ONE**

11' 1" x 18' 4" (3.38m x 5.59m)

# **BEDROOM TWO**

6' 3" x 22' 2" (1.91m x 6.76m)