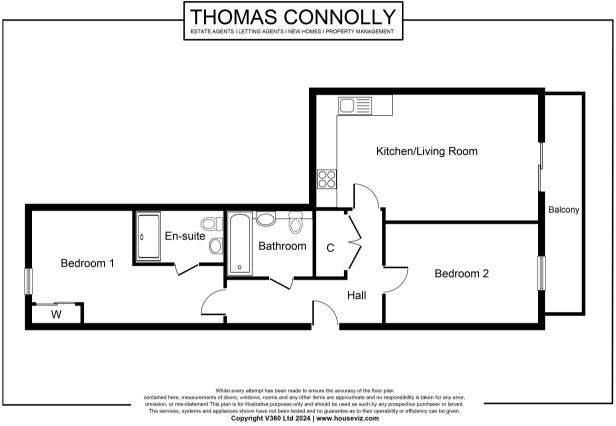

# **FLOORPLAN**

Accommodation briefly comprises; entrance hall, open plan kitchen diner and sitting room, Two bedrooms with an ensuite and built in wardrobes to the master bedroom a family bathroom. Outside there is an enclosed balcony and communal gardens to the rear. Off road parking for one vehicles. The property further benefits from double glazing, gas to radiator heating.

# **BEDROOM ONE**

11' 1" x 18' 4" (3.38m x 5.59m)

# **EN SUITE TO BEDROOM ONE**

# **BEDROOM TWO**

6' 3" x 22' 2" (1.91m x 6.76m)

# **BATHROOM**

#### **BALCONY OFF SITTING ROOM**

13' 6" x 21' 4" (4.11m x 6.50m)