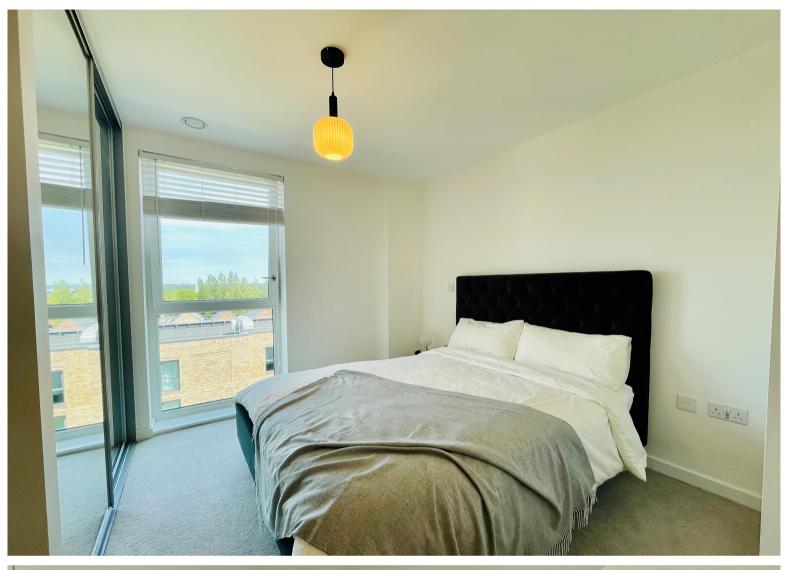

# **BEDROOM ONE**

11' 1" x 18' 4" (3.38m x 5.59m)

# **EN SUITE TO BEDROOM ONE**

# **BEDROOM TWO**

6' 3" x 22' 2" (1.91m x 6.76m)