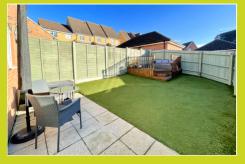

## Rear;

Landscaped garden with patio area for seating, turf areas and a corner decking area for further seating. South East facing garden.