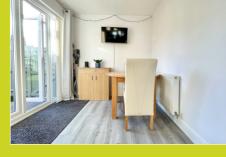

### **Kitchen/Diner**

5.19m x 3.27m MAX (17' 0" x 10' 9") Open plan kitchen/diner with fitted floor and overhead units, plenty of worktop space and a good size built in storage cupboard. Integrated fridge/freezer and double oven with gas hob top and overhead extractor fan. Wood effect flooring and neutral décor. Double French doors leading into the well maintained garden.