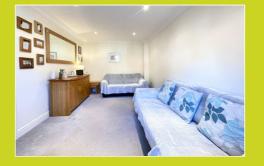

#### Bedroom Three

2.17m x 2.34m (7' 1" x 7' 8") Single bedroom which is currently laid out as a study area, plenty of natural light with neutral décor. Double glazed window overlooking the rear garden.