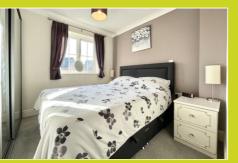

#### Bedroom One

2.94m x 3.50m MAX (9' 8" x 11' 6") Double bedroom with modern en-suite to include walk-in shower, WC, wash basin and heated towel rail. The en-suite has floor to ceiling tiles, modern décor and an LED mirror unit. The bedroom has neutral tone carpet, radiator and double glazed window overlooking the rear garden. This room also has the benefit of having sliding mirror fitted wardrobes.