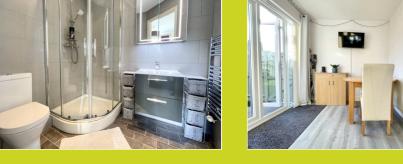

#### WC

0.88m x 1.71m (2' 11" x 5' 7") Downstairs cloakroom to include WC and wash basin. Radiator.

#### Bathroom

2.17m x 1.68m (7' 1" x 5' 6") Three piece suite to include bath with overhead shower, WC and wash basin. Well presented with mainly floor to ceiling tiled walls, printed fitted flooring, heated towel rail and double glazed window.