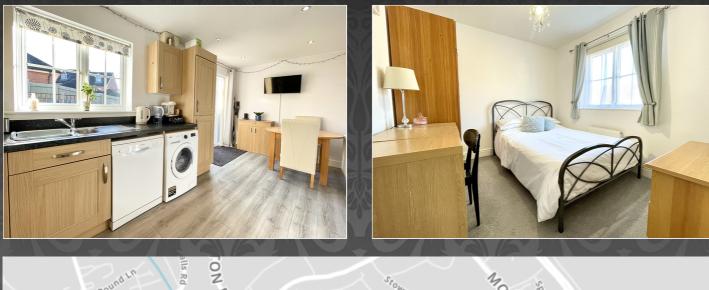

### **Kitchen/Diner**

5.19m x 3.27m MAX (17' 0" x 10' 9") Open plan kitchen/diner with fitted floor and overhead units, plenty of worktop space and a good size built in storage cupboard. Integrated fridge/freezer and double oven with gas hob top and overhead extractor fan. Wood effect flooring and neutral décor. Double French doors leading into the well maintained garden.

#### Reception

3.02m x 4.76m (9' 11" x 15' 7") Spacious reception area with neutral décor and fitted carpet. Spotlights throughout and a double glazed window overlooking the front of the property.

#### Bedroom One

2.94m x 3.50m MAX (9' 8" x 11' 6") Double bedroom with modern en-suite to include walk-in shower, WC, wash basin and heated towel rail. The en-suite has floor to ceiling tiles, modern décor and an LED mirror unit. The bedroom has neutral tone carpet, radiator and double glazed window overlooking the rear garden. This room also has the benefit of having sliding mirror fitted wardrobes.

#### **Bedroom Two**

2.94m x 2.65m (9' 8" x 8' 8") Good size double bedroom with neutral décor. There is space for ample storage units, the bedroom has fitted carpet, radiator and double glazed window overlooking the front of the property.