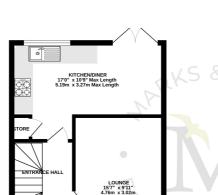

### **Kitchen/Diner**

5.19m x 3.27m MAX (17' 0" x 10' 9") Open plan kitchen/diner with fitted floor and overhead units, plenty of worktop space and a good size built in storage cupboard. Integrated fridge/freezer and double oven with gas hob top and overhead extractor fan. Wood effect flooring and neutral décor. Double French doors leading into the well maintained garden.

#### Reception

3.02m x 4.76m (9' 11" x 15' 7") Spacious reception area with neutral décor and fitted carpet. Spotlights throughout and a double glazed window overlooking the front of the property.

#### WC

0.88m x 1.71m (2' 11" x 5' 7") Downstairs cloakroom to include WC and wash basin. Radiator.

GROUND FLOOR

## The above floor plans are not to scale and are shown for indication purposes only.