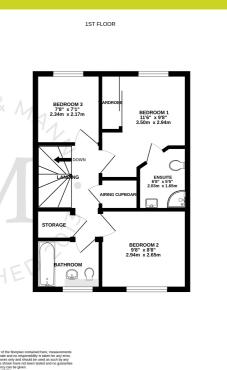

#### Bedroom One

2.94m x 3.50m MAX (9' 8" x 11' 6") Double bedroom with modern en-suite to include walk-in shower, WC, wash basin and heated towel rail. The en-suite has floor to ceiling tiles, modern décor and an LED mirror unit. The bedroom has neutral tone carpet, radiator and double glazed window overlooking the rear garden. This room also has the benefit of having sliding mirror fitted wardrobes.

#### **Bedroom Two**

2.94m x 2.65m (9' 8" x 8' 8") Good size double bedroom with neutral décor. There is space for ample storage units, the bedroom has fitted carpet, radiator and double glazed window overlooking the front of the property.

#### Bedroom Three

2.17m x 2.34m (7' 1" x 7' 8") Single bedroom which is currently laid out as a study area, plenty of natural light with neutral décor. Double glazed window overlooking the rear garden.

#### Bathroom

2.17m x 1.68m (7' 1" x 5' 6") Three piece suite to include bath with overhead shower, WC and wash basin. Well presented with mainly floor to ceiling tiled walls, printed fitted flooring, heated towel rail and double glazed window.

## The above floor plans are not to scale and are shown for indication purposes only.