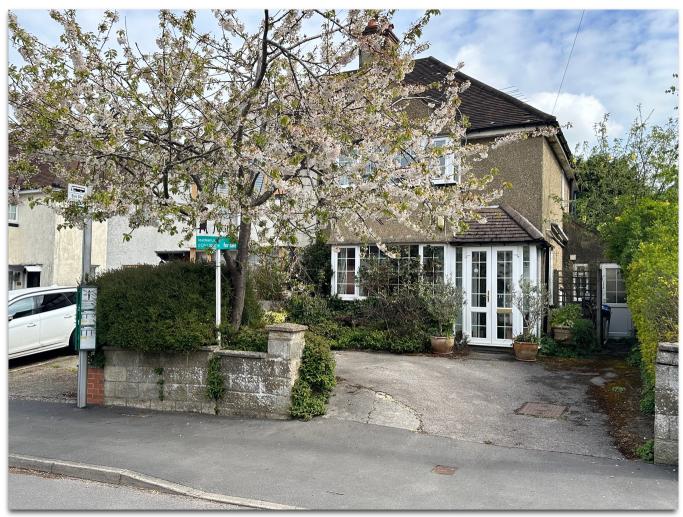

# keatsfearn

29 Weydon Hill Road, Farnham, Surrey. GU9 8NX. Guide Price £650,000

- Semi-detached house
- 2 Shower rooms (1 en-suite)
- Kitchen/breakfast room
- Deep, rear garden
- Viewing advised

- 3 Bedrooms
- Sitting room with box bay window
- Conservatory
- Driveway for 2 cars

### **Description**

\*\*\* MOTIVATED SELLER \*\*\* A good sized 3 bedroom semi detached house located on a premier south Farnham road. On the ground floor the property comprises of a sitting room with box bay window, kitchen/breakfast room overlooking the rear garden, lean-to utility room, conservatory with french doors to garden and a shower room. On the 1st floor, there are 3 bedrooms and an en-suite shower room to the master bedroom.

Outside, to the front there is a driveway for 2 cars and to the rear there is a good sized garden that enjoys a high degree of seclusion.