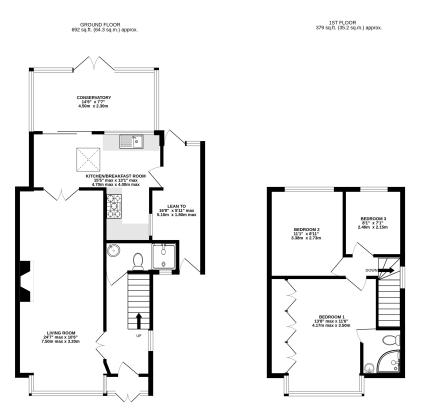

### **Description**

\*\*\* MOTIVATED SELLER \*\*\* A good sized 3 bedroom semi detached house located on a premier south Farnham road. On the ground floor the property comprises of a sitting room with box bay window, kitchen/breakfast room overlooking the rear garden, lean-to utility room, conservatory with french doors to garden and a shower room. On the 1st floor, there are 3 bedrooms and an en-suite shower room to the master bedroom.

#### **Local Authority**

Waverley Band D

TOTAL FLOOR AREA: 1071 sq.ft. (99.5 sq.ft.), approx.

Whilst every sittempt has been made to exact the accuracy of the floorgian contained here, measurements of doors, windows, rooms and any other terms are approximate and no reapportibility is taken for any error, omession or mis-solement. This pairs is of substantine purposes only and should be used as such by any prospective purchaser. The services, systems and applicances shown have not been tested and no guarantee as to their decident of the services of the services of the services.