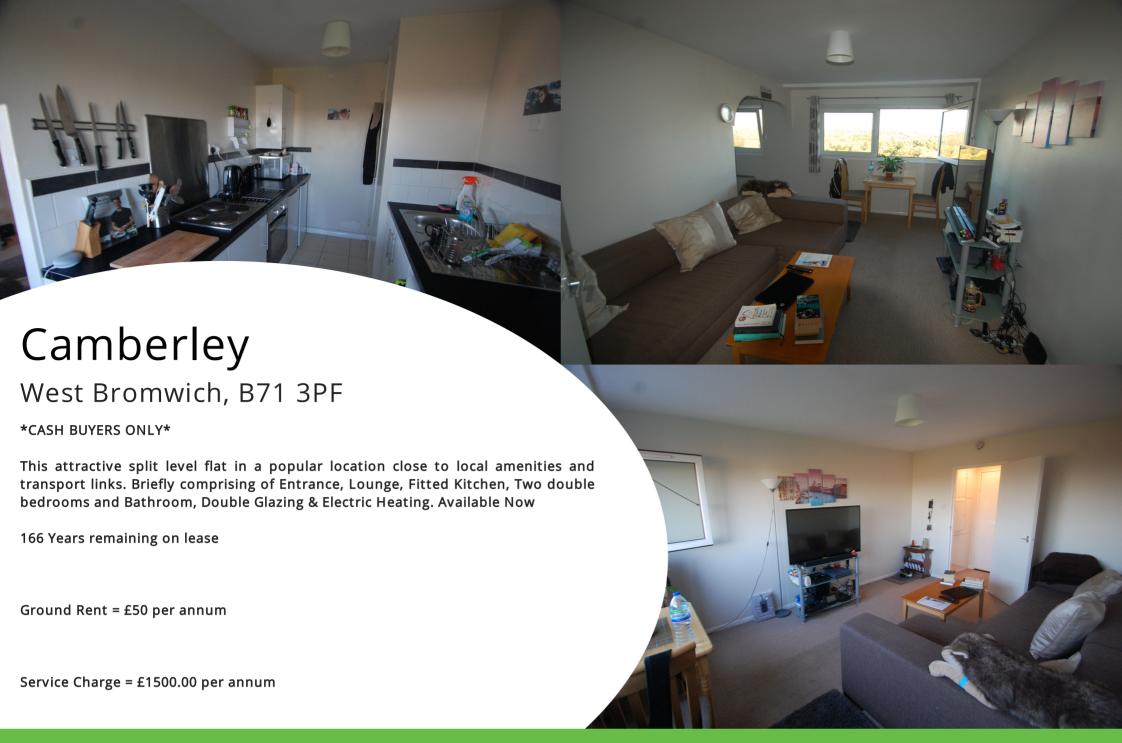

### Lounge

Having double glazed window to front elevation and wall mounted electric heater.

## Kitchen

Electrical cooker and hob, sink drainer, a variety of wall and base units along with double glazed window to front elevation.