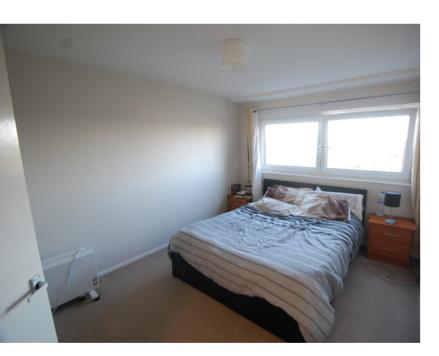

# Bedroom One

Consists of double glazed window to rear elevation, central light point and wall mounted electric heater.

### Bedroom Two

Consists of double glazed window to rear elevation, central light point and wall mounted electric heater.