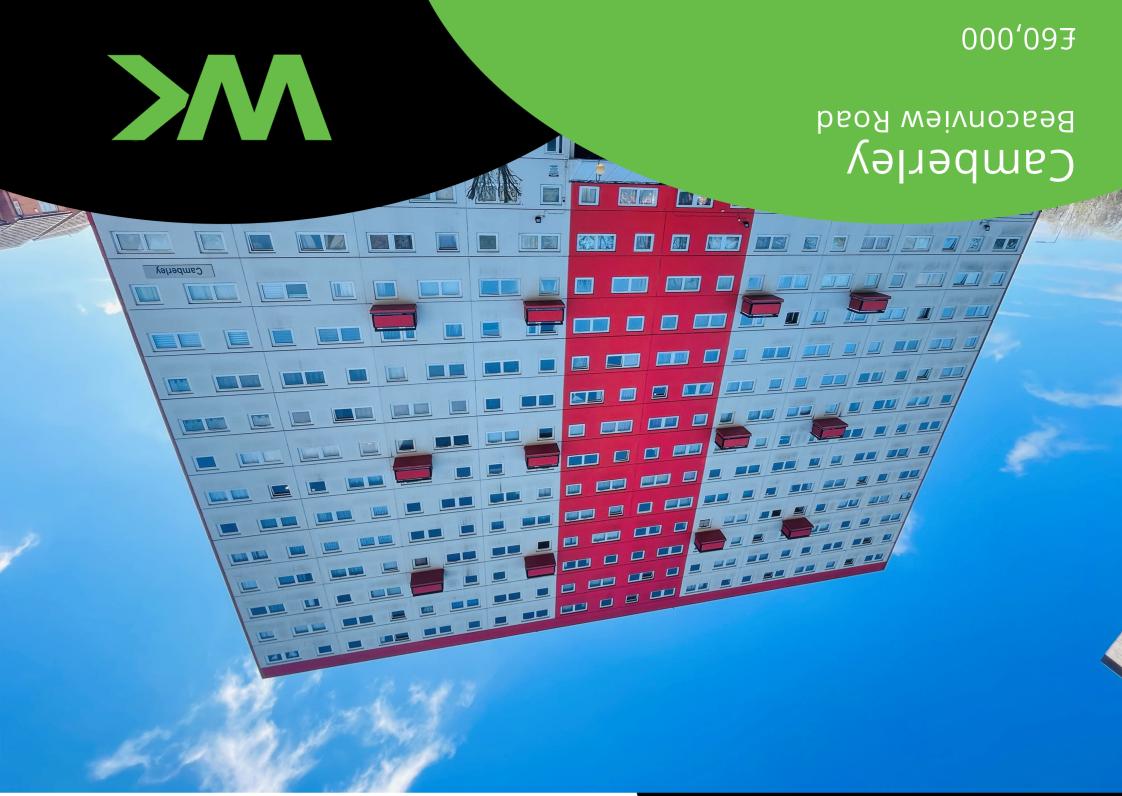

WK Property
130 Walsall Road
West Bromwich
B71 3HN
T: 0121 588 5666
W: www.wk-property.com









### Lounge

Having double glazed window to front elevation and wall mounted electric heater.

## Kitchen

Electrical cooker and hob, sink drainer, a variety of wall and base units along with double glazed window to front elevation.

# Bedroom One

Consists of double glazed window to rear elevation, central light point and wall mounted electric heater.

### Bedroom Two

Consists of double glazed window to rear elevation, central light point and wall mounted electric heater.

### Bathroom

Having a wash hand basin, low level W/C, bath with shower over and extractor fan.