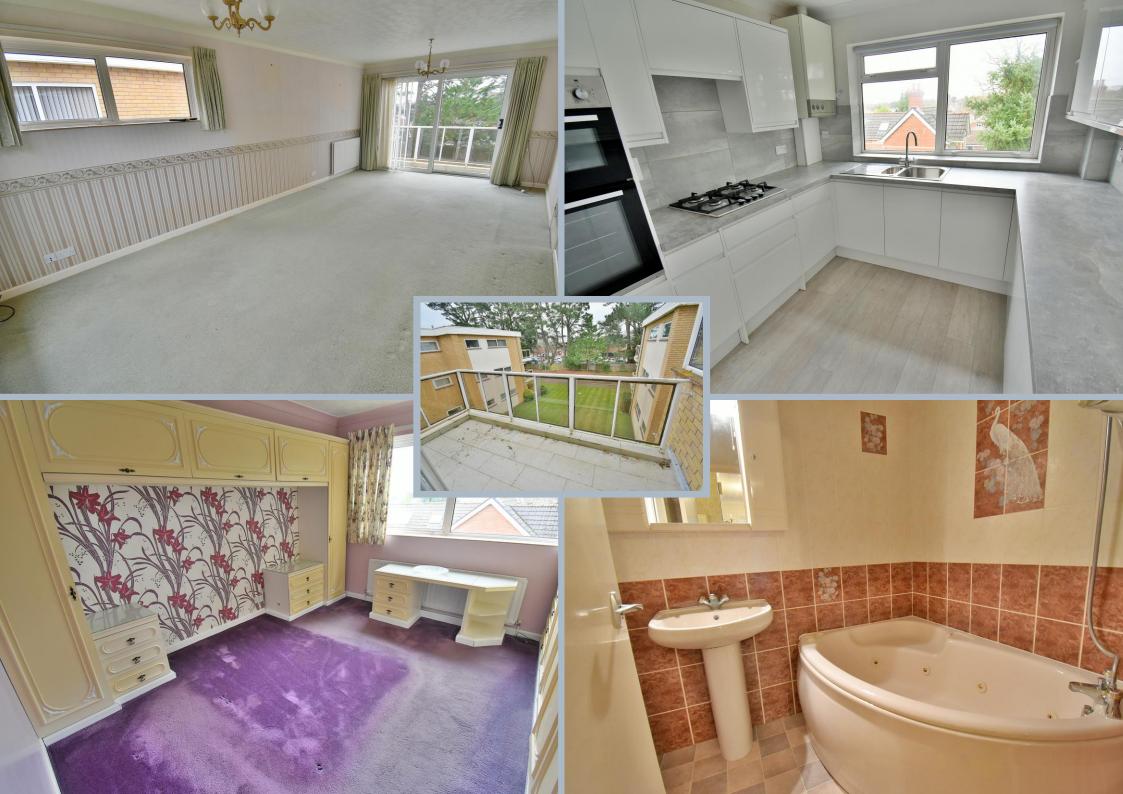

This light and spacious apartment has a recently replaced kitchen, a 22ft lounge/dining room with direct access out to a southerly facing private balcony, the added benefit of a separate cloakroom off the entrance hall, a single garage located in a nearby block and the apartment is sold with a share of the freehold and now comes to the market offered with no onward chain.

Shelley Court is located in the heart of Ferndown's town centre.

- Second floor apartment with a stairlift, a share of the freehold and no chain
- Communal entrance hall with stairlift
- Entrance porch
- Cloakroom with wc, wash hand basin, fully tiled walls and flooring
- Inner entrance hall
- 22ft Dual aspect lounge/dining room with sliding patio doors leading out to a balcony
- 12ft Southerly facing private balcony
- Refitted modern kitchen incorporating ample worktops, a range of high gloss base and wall units, integrated oven, grill, hob and extractor, recess for a freezer, integrated fridge, integrated washing machine, wall-mounted gas-fired boiler and attractive tiled splashbacks
- **Bedroom one** is a good sized double bedroom benefitting from an excellent range of fitted bedroom furniture
- Bedroom two is also a generous sized double bedroom
- Family bathroom incorporating a corner Jacuzzi bath with mixer taps and shower attachment, pedestal wash hand basin, wc, fully tiled walls and flooring
- The property is conveyed with a **single garage** located in a nearby block
- Further benefits include double glazing, a gas-fired heating system, entry phone intercoms system and the property comes to the market offered with no onward chain