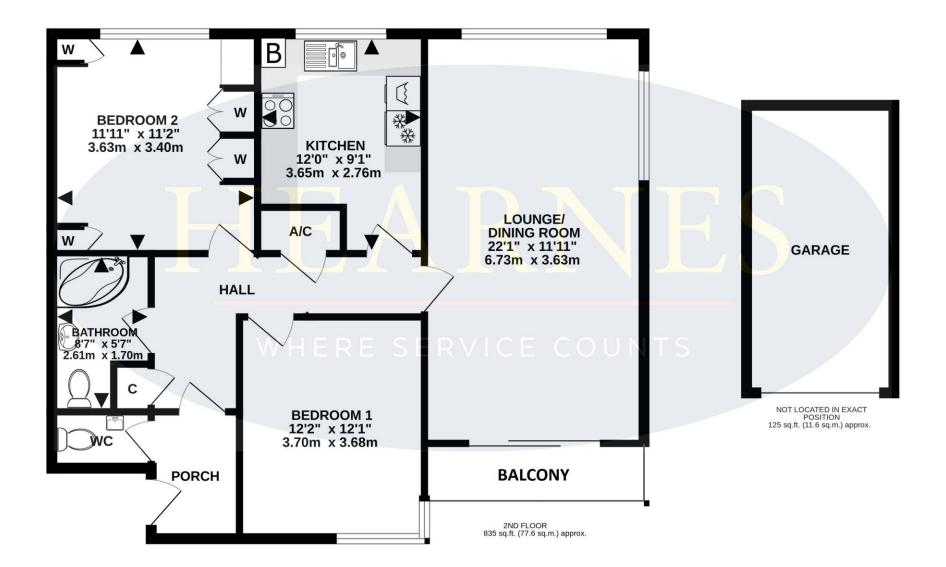

#### TOTAL FLOOR AREA : 960 sq.ft. (89.1 sq.m.) approx.

Whilst every attempt has been made to ensure the accuracy of the floorplan contained here, measurements of doors, windows, rooms and any other items are approximate and no responsibility is taken for any error, omission or mis-statement. This plan is for illustrative purposes only and should be used as such by any prospective purchaser. The services, systems and appliances shown have not been tested and no guarantee as to their operability or efficiency can be given. Made with Metropix ©2024