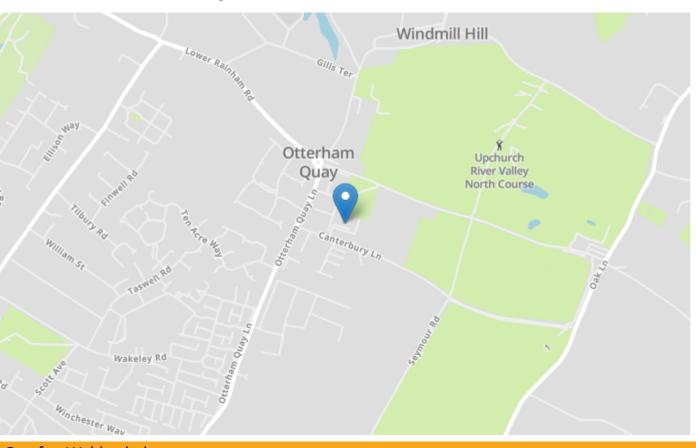

### **Property Location**

Kent Terrace, Rainham, Gillingham, Kent, ME8 8QP

|                        |             |           |    |   | Current | Potentia |
|------------------------|-------------|-----------|----|---|---------|----------|
| Very energy efficient  | - lower rur | nning cos | ts |   |         |          |
| (92+)                  |             |           |    |   |         |          |
| (81-91)                | 3           |           |    |   |         |          |
| (69-80)                | C           |           |    |   |         | 77       |
| (55-68)                |             |           |    |   | 56      |          |
| (39-54)                |             | E         |    |   | 30      |          |
| (21-38)                |             |           | F  |   |         |          |
| (1-20)                 |             |           | (  | G |         |          |
| Not energy efficient - | higher runn | ing costs |    |   |         |          |