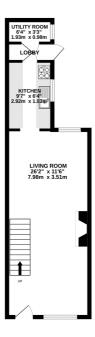

GROUND FLOOR 391 sq.ft. (36.3 sq.m.) approx

1ST FLOOR 362 sq.ft. (33.6 sq.m.) approx.

#### TOTAL FLOOR AREA: 753 sq.ft. (69.9 sq.m.) approx.

Whilst every attempt has been made to ensure the accuracy of the floorplan contained here, measurements of doors, windows, rooms and any other tlems are approximate and no responsibility is taken for any error, omission or mis-statement. This plan is for illustrative purposes only and should be used as such by any prospective purchaser. The services, systems and appliances shown have not been tested and no guarantee as to their operability or efficiency can be given.

Made with Metropix ©2024