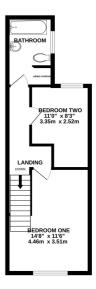

GROUND FLOOR 391 sq.ft. (36.3 sq.m.) approx

1ST FLOOR 362 sq.ft. (33.6 sq.m.) approx.

#### TOTAL FLOOR AREA: 753 sq.ft. (69.9 sq.m.) approx.

Whilst every attempt has been made to ensure the accuracy of the floorplan contained here, measurements of doors, windows, rooms and any other tlems are approximate and no responsibility is taken for any error, omission or mis-statement. This plan is for illustrative purposes only and should be used as such by any prospective purchaser. The services, systems and appliances shown have not been tested and no guarantee as to their operability or efficiency can be given.

Made with Metropix ©2024