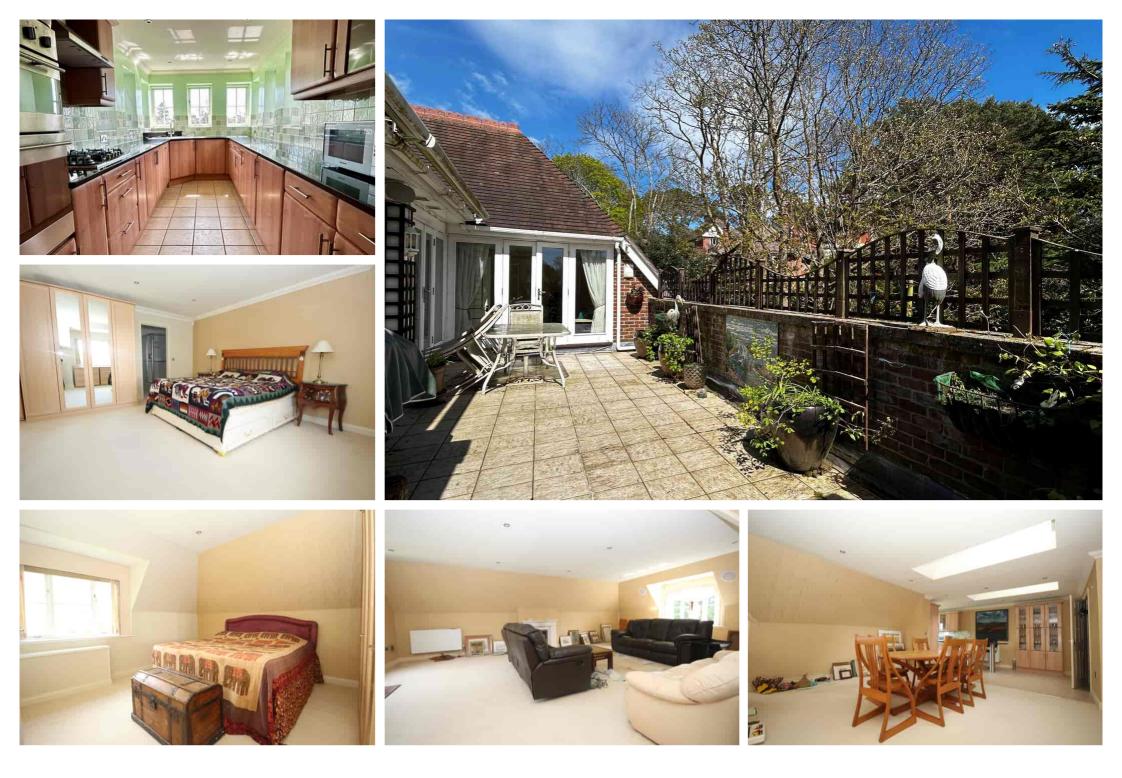

#### LOUNGE/DINING ROOM/KITCHEN

35' 9" x 24' 9" maximum measurements (10.90m x 7.54m) A particular feature of this apartment is the impressive open plan living/dining/kitchen with doors opening to the terrace.

### KITCHEN AREA

#### **BEDROOM TWO**

17' 5" x 12' 9" (5.31m x 3.89m) UPVC double glazed window, radiator, door to the en-suite.

#### **BEDROOM ONE**

16' 0" x 15' 8" (4.88m x 4.78m) Large spacious room with UPVC double glazed window, radiator, door to the en-suite.

#### **ROOF TERRACE**

29' 3" x 11' 6" (8.92m x 3.51m) Stunning private terrace to enjoy.