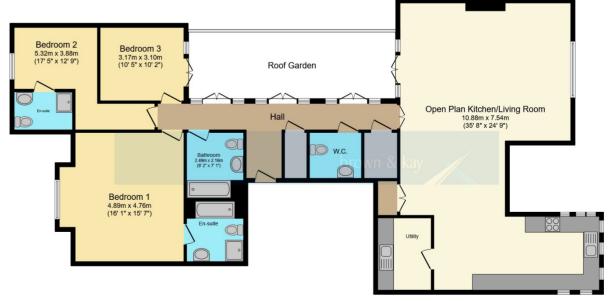

#### LARGE ENTRANCE HALL

On entering the apartment you are greeted with a large welcoming hallway, storage cupboards, doors to terrace.

#### LOUNGE/DINING ROOM/KITCHEN

35' 9" x 24' 9" maximum measurements (10.90m x 7.54m) A particular feature of this apartment is the impressive open plan living/dining/kitchen with doors opening to the terrace.

#### **BEDROOM TWO**

17' 5" x 12' 9" (5.31m x 3.89m) UPVC double glazed window, radiator, door to the en-suite.

#### **EN-SUITE SHOWER ROOM**

Suite comprising shower cubicle, w.c. and wash hand basin.

#### **BEDROOM THREE**

10' 5" x 10' 2" ( $3.17m \times 3.10m$ ) UPVC double glazed window, radiator.

#### BATHROOM

Suite comprising bath, w.c. and wash hand basin.

#### SEPARATE W.C.

Low level w.c. and wash hand basin.

Set within well tended communal grounds, the development is well positioned to take advantage of all the area has to offer. Moments away are the delightful Bournemouth Gardens where you can take a leisurely stroll directly into the town centre with its wide and varied range of shopping and leisure pursuits, with miles upon miles of golden sandy beaches beyond. Explore in the other direction and you will find the vibrant village of Westbourne with its eclectic mix of cafe bars, restaurants and boutique shops together with the usual high street names such as Marks and Fitted with a range of wall and base units with work surfaces over, breakfast bar, fitted appliances, door to utility room.

#### **UTILITY ROOM**

Space for washing machine and tumble dryer, inset sink.

#### **BEDROOM ONE**

16' 0" x 15' 8" (4.88m x 4.78m) Large spacious room with UPVC double glazed window, radiator, door to the en-suite.

#### **EN-SUITE BATH/SHOWER ROOM**

Suite comprising bath, shower cubicle, wash hand basin and w.c.

#### **ROOF TERRACE**

29' 3" x 11' 6" (8.92m x 3.51m) Stunning private terrace to enjoy.