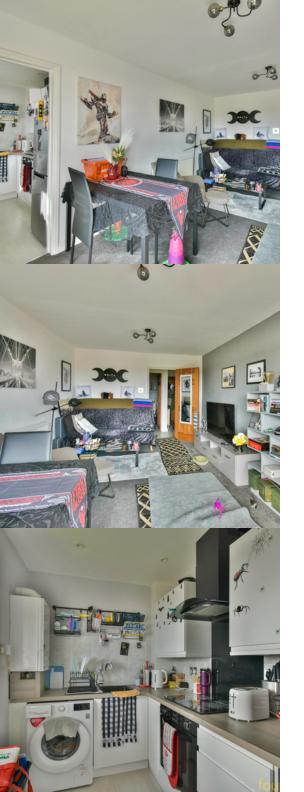

## Lounge

17' 8" x 11' 0" (5.38m x 3.35m) A south facing room with double glazed sliding doors leading to the balcony and benefitting from sea views, radiator.

## Kitchen

9' 9" x 6' 3" (2.97m x 1.91m) Double glazed box window to the front with sea views, a modern fitted kitchen comprising a range of working surfaces with inset sink and drainer unit with mixer tap, inset four ring electric hob with extractor fan over and glass splashback, a range of matching wall and base cupboard with fitted drawers, inset electric oven, space for washing machine and tall fridge/freezer, wall mounted gas fired boiler, radiator.