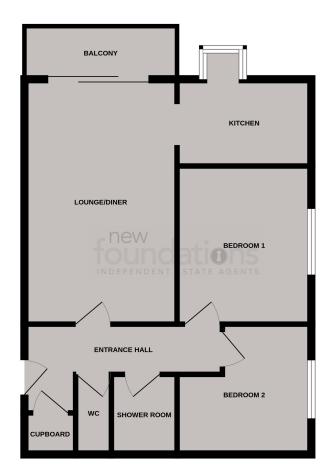

## NB

999 year lease from 1992 Share of Freehold £800 service charge per half year to include water and sewerage rates GROUND FLOOR 566 sq.ft. (52.6 sq.m.) approx.

TOTAL FLOOR AREA: 566 sq.ft. (52.6 sq.m.) approx. Whils every attempt has been made to ensure the accuracy of the flooplan contained here, measurements of doors, windrows, rooms and any other lines are approximate and no responsibility is taken for any error, omission or mis-statement. This plan is for illustrative purposes only and should be used a such by any prospective purchaser. The services, systems and appliances show have not been tested and no guarantee as to their openality or efficiency can be given.