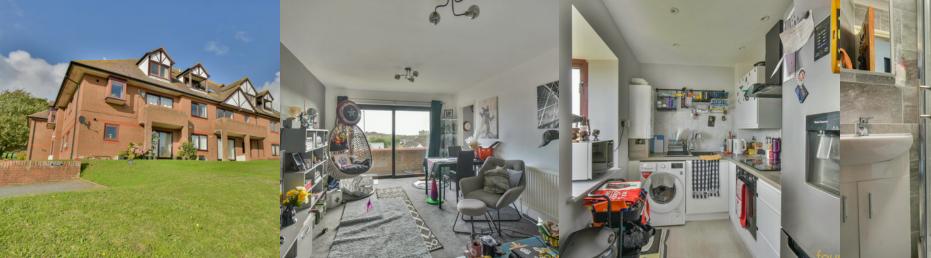

#### PROPERTY DESCRIPTION

A well presented two bedroom first floor (with lift) purpose built flat ideally located just a short distance from Ravenside Retail Park with its array of shops whilst also being on the 99 bus route. The accommodation comprises; communal entrance hall with stairs and lift rising to the first floor, private entrance hall, south facing lounge with sea views and sliding doors leading to the balcony, modern kitchen, two bedrooms, modern shower room and separate WC. Outside there is a residents car park. EPC - C.

#### FEATURES

- Two Bedroom First Floor Flat
- Purpose Built With Lift Access
- South Facing Balcony
- Sea Views
- Residents Car Park

- Share Of Freehold
- Modern Kitchen & Shower Room
- Situated Close To Ravenside Retail
  Park
- On 99 Bus Route
- Council Tax Band B

## Lounge

17' 8" x 11' 0" (5.38m x 3.35m) A south facing room with double glazed sliding doors leading to the balcony and benefitting from sea views, radiator.

## Kitchen

9' 9" x 6' 3" (2.97m x 1.91m) Double glazed box window to the front with sea views, a modern fitted kitchen comprising a range of working surfaces with inset sink and drainer unit with mixer tap, inset four ring electric hob with extractor fan over and glass splashback, a range of matching wall and base cupboard with fitted drawers, inset electric oven, space for washing machine and tall fridge/freezer, wall mounted gas fired boiler, radiator.