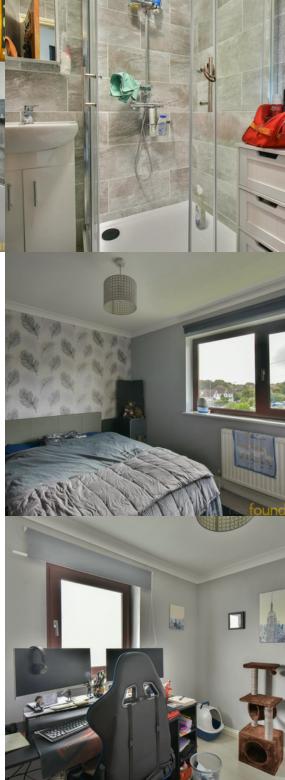

## Bedroom One

10' 9" x 9' 9" (3.28m x 2.97m) Double glazed window to the side, ceiling coving, radiator.

#### Bedroom Two

9' 9" max x 9' 0" max (2.97m max x 2.74m max) Double dozed window to the side, ceiling coving, radiator.

## Shower Room

A modern suite comprising; large walkin shower cubicle with overhead shower and chrome controls, wash hand basin with mixer tap and cupboards under.