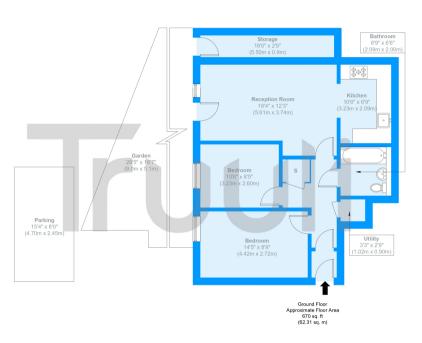

## Hogarth Crescent

Approximate Gross Internal Area = 62.31 sq m / 670 sq ft Storage = 4.95 sq m / 53 sq ft Total = 67.26 sq m / 723 sq ft

The Floor plan is not to scale and measurements and areas shown are approximate and therefore should be used for illustrative purposes only. The plan has been prepared in accordance with the RICS code of Measuring Practice and whilst we have confidence in the information produced it must not be relied on. Maximum lengths and widths are represented on the floor plan. If there is any aspect of particular importance, you should carry out or commission your own inspection of the property.