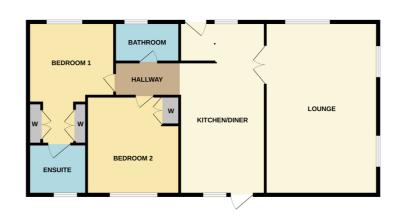

## **Features**

- Two Bedroom Detached Chalet Home Over 50's Development
- Gated Complex
- Brand New Residential Home
- Last Remaining Unit

- Ensuite To Master Bedroom
- High Specification Throughout

**Ground Floor** 

**Entrance Porch** 

Open Plan Lounge, Kitchen & Dining Room

**Master Bedroom** 

**Ensuite Shower Room** 

**Bedroom Two** 

**Bathroom** 

**Exterior** 

**Wrap Around Private Decking Area** 

**Communal Parking** 

**GROUND FLOOR** 

Please Note: All dimensions are approximate and quoted for guidance only. Reference to appliances and/or services does not imply they are necessarily in working order or fit for purpose.