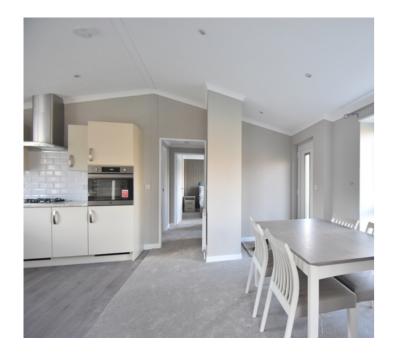

This brand new Westfield design home is ready and available for occupation immediately.

Built to a high specification this property consists of an entrance porch, open plan living, kitchen and dining room which leads to a private decking area, master bedroom with ensuite and walk in wardrobe, second bedroom with walk in wardrobe and separate family bathroom.

**Entrance Porch** 

Open Plan Lounge, Kitchen & Dining Room

**Master Bedroom** 

**Ensuite Shower Room** 

**Bedroom Two** 

**Bathroom** 

**Exterior** 

**Wrap Around Private Decking Area** 