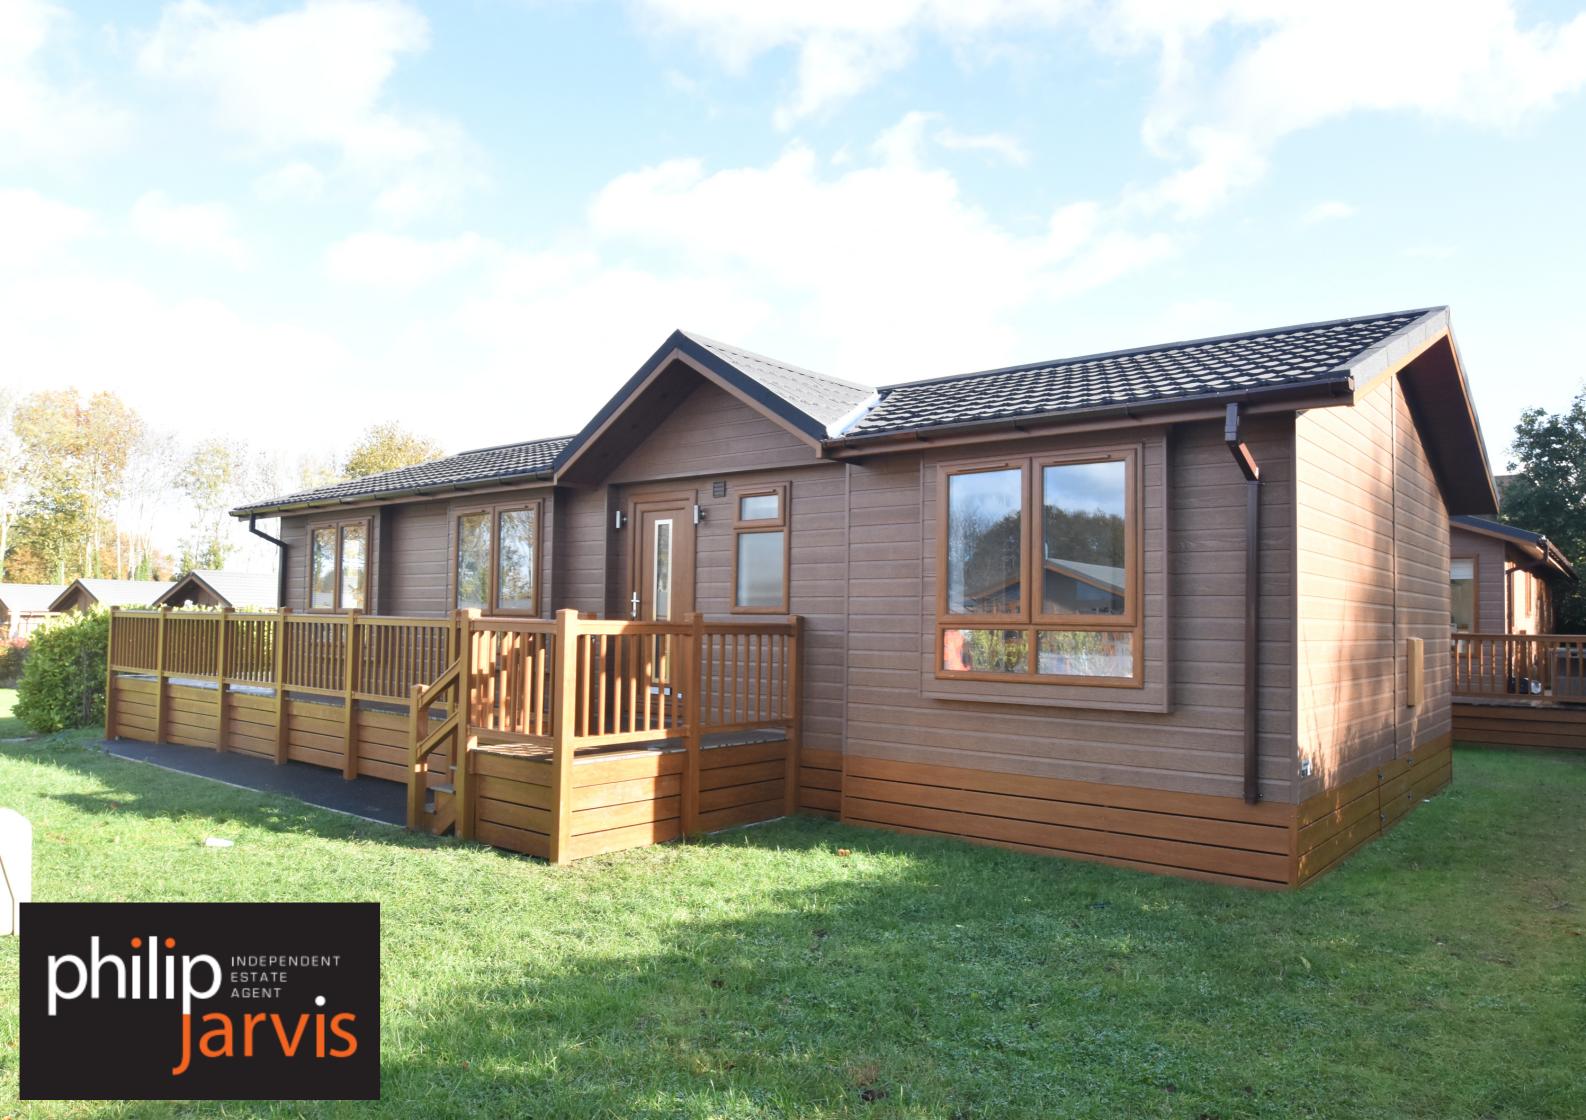

## 32 Heath Park The Heath, East Malling. ME19 6JL. £230,000 Leasehold

## **Property Summary**

"This is the last unit available on such a fantastic site" - Matthew Gilbert, Branch Manager.

This Omar built Chalet home is located on the very popular gated development of Heath Park found on the rural outskirts of East Malling.

This brand new Westfield design home is ready and available for occupation immediately.

Built to a high specification this property consists of an entrance porch, open plan living, kitchen and dining room which leads to a private decking area, master bedroom with ensuite and walk in wardrobe, second bedroom with walk in wardrobe and separate family bathroom.