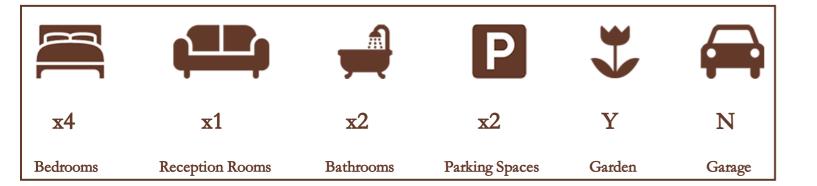

The property is split across three floors and stretches a total of 1277 square feet. The ground floor comprises a spacious hallway, two great sized bedrooms to the left, as well as a downstairs shower room and separate utility.

The first floor features a commodious 16ft reception room and kitchen equipped with gas appliances and ample storage. Additionally, located on the second floor are the main family bathroom, the 15ft master bedroom benefiting from fitted wardrobes and another generously sized bedroom.

The property also features off street parking for two cars and a low maintenance rear garden.