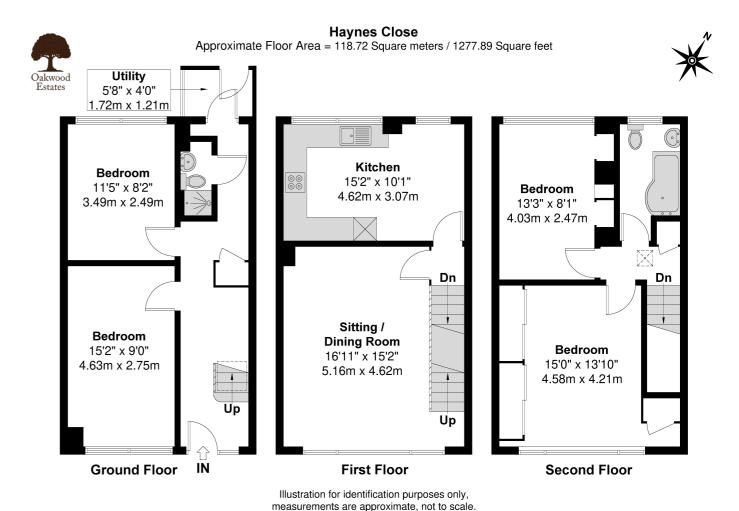

The property is split across three floors and stretches a total of 1277 square feet. The ground floor comprises a spacious hallway, two great sized bedrooms to the left, as well as a downstairs shower room and separate utility.

The first floor features a commodious 16ft reception room and kitchen equipped with gas appliances and ample storage. Additionally, located on the second floor are the main family bathroom, the 15ft master bedroom benefiting from fitted wardrobes and another generously sized bedroom.

The property also features off street parking for two cars and a low maintenance rear garden.