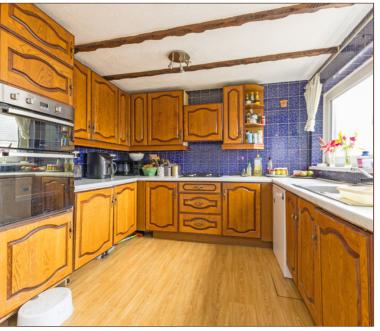

The first floor features a commodious 16ft reception room and kitchen equipped with gas appliances and ample storage. Additionally, located on the second floor are the main family bathroom, the 15ft master bedroom benefiting from fitted wardrobes and another generously sized bedroom.