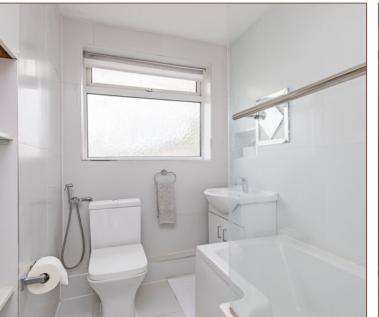

The property is split across three floors and stretches a total of 1277 square feet. The ground floor comprises a spacious hallway, two great sized bedrooms to the left, as well as a downstairs shower room and separate utility.

The first floor features a commodious 16ft reception room and kitchen equipped with gas appliances and ample storage. Additionally, located on the second floor are the main family bathroom, the 15ft master bedroom benefiting from fitted wardrobes and another generously sized bedroom.