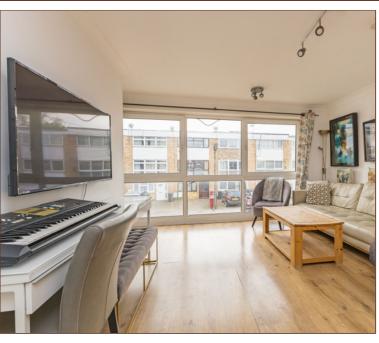

The first floor features a commodious 16ft reception room and kitchen equipped with gas appliances and ample storage. Additionally, located on the second floor are the main family bathroom, the 15ft master bedroom benefiting from fitted wardrobes and another generously sized bedroom.