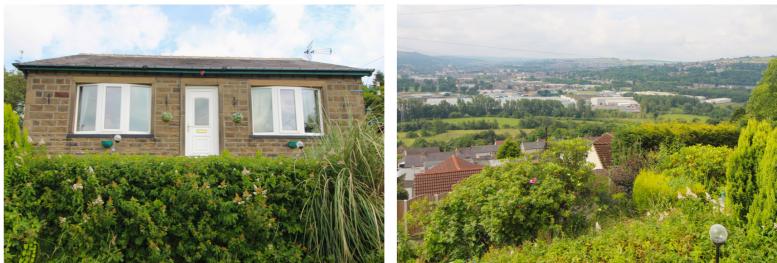

## **FULL DESCRIPTION**

Situated in an elevated position with superb far reaching views in the popular residential location of Riddlesden is this stone built two bedroom detached bungalow. The accommodation comprises of an entrance hall, the lounge has radiator and double glazed window to the front. The dining kitchen has a range of base and wall mounted units, double glazed windows to the rear and side. There are two bedrooms, and the bathroom which has a three piece suite comprising of a bath with shower over, WC, wash hand basin. Externally there is a rear garden with summerhouse, a front patio and single garage. Offered for sale with no onward chain, EPC rating is D.