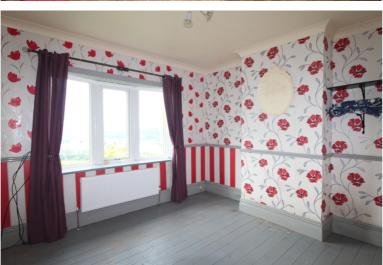

## **FULL DESCRIPTION**

Situated in an elevated position with superb far reaching views in the popular residential location of Riddlesden is this stone built two bedroom detached bungalow. The accommodation comprises of an entrance hall, the lounge has radiator and double glazed window to the front. The dining kitchen has a range of base and wall mounted units, double glazed windows to the rear and side. There are two bedrooms, and the bathroom which has a three piece suite comprising of a bath with shower over, WC, wash hand basin. Externally there is a rear garden with summerhouse, a front patio and single garage. Offered for sale with no onward chain, EPC rating is D.