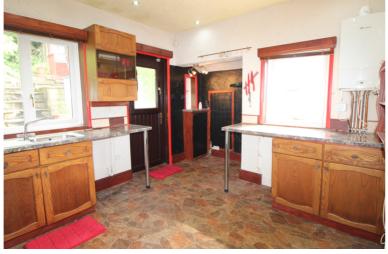

## **FULL DESCRIPTION**

Situated in an elevated position with superb far reaching views in the popular residential location of Riddlesden is this stone built two bedroom detached bungalow. The accommodation comprises of an entrance hall, the lounge has radiator and double glazed window to the front. The dining kitchen has a range of base and wall mounted units, double glazed windows to the rear and side. There are two bedrooms, and the bathroom which has a three piece suite comprising of a bath with shower over, WC, wash hand basin. Externally there is a rear garden with summerhouse, a front patio and single garage. Offered for sale with no onward chain, EPC rating is D.