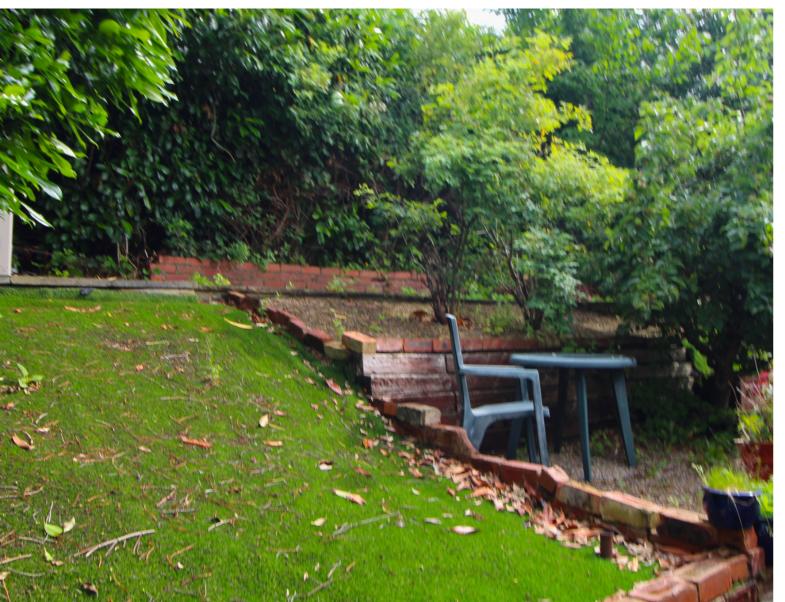

## **FULL DESCRIPTION**

Situated in an elevated position with superb far reaching views in the popular residential location of Riddlesden is this stone built two bedroom detached bungalow. The accommodation comprises of an entrance hall, the lounge has radiator and double glazed window to the front. The dining kitchen has a range of base and wall mounted units, double glazed windows to the rear and side. There are two bedrooms, and the bathroom which has a three piece suite comprising of a bath with shower over, WC, wash hand basin. Externally there is a rear garden with summerhouse, a front patio and single garage. Offered for sale with no onward chain, EPC rating is D.