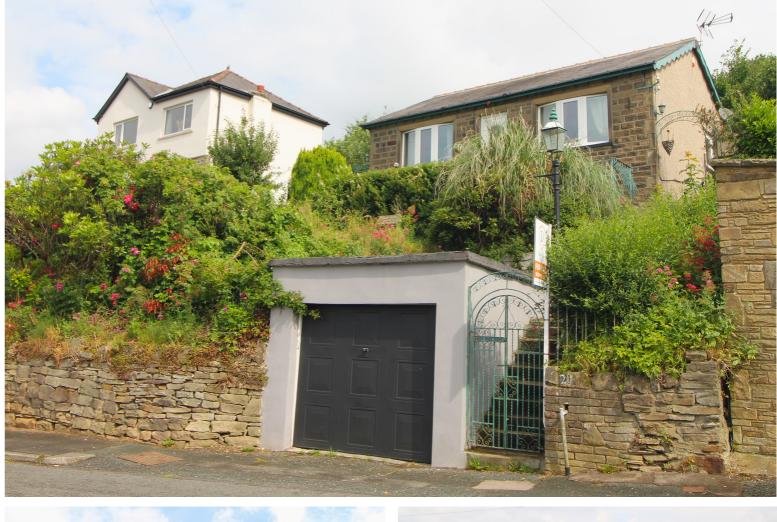

## **SUMMARY**

\*\*A STONE BUILT 2 BEDROOM DETACHED BUNGALOW, ELEVATED POSITION IN POPULAR RESIDENTIAL LOCATION OF RIDDLESDEN WITH FAR REACHING VIEWS!!\*\* Having a garage, rear garden, front patio - OFFERED FOR SALE WITH NO ONWARD CHAIN!! EPC rating is D.

## **FULL DESCRIPTION**

Situated in an elevated position with superb far reaching views in the popular residential location of Riddlesden is this stone built two bedroom detached bungalow. The accommodation comprises of an entrance hall, the lounge has radiator and double glazed window to the front. The dining kitchen has a range of base and wall mounted units, double glazed windows to the rear and side. There are two bedrooms, and the bathroom which has a three piece suite comprising of a bath with shower over, WC, wash hand basin. Externally there is a rear garden with summerhouse, a front patio and single garage. Offered for sale with no onward chain, EPC rating is D.