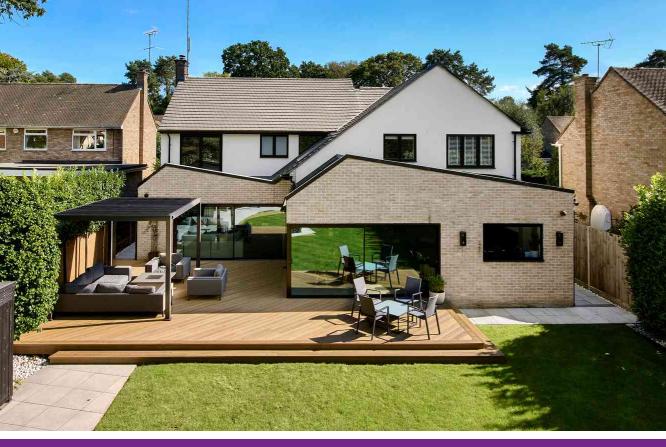

Jigsaw Estates are proud to present to the market this stunning Modern Detached family home.

This beautifully extended and modernised detached home boasts six bedrooms and exceptional open-plan living spaces. Step into the striking entrance hall, where a bespoke floating staircase and gallery landing create an inviting and airy atmosphere. The heart of the home features an impressive kitchen/living space with feature fire place & bifold doors that seamlessly connect the indoors with the outdoor garden, creating a perfect setting for entertaining. There is a snug seating area as well as two further reception rooms and also a utility room and downstairs shower room.

The landscaped rear garden features an outdoor kitchen and various seating areas, ideal for alfresco dining and relaxation.

Jigsaw States Limited

- STUNNING CONTEMPORARY
  DETACHED HOME
- TWO ENSUITES
- RATED A ON EPC
- BI-FOLD DOORS LEADING TO GARDEN
- GARAGE
- BESPOKE HAND CRAFTED
  STAIRCASE

- OPEN PLAN LIVING SPACE
- FAMILY BATHROOM &
  DOWNSTAIRS SHOWER ROOM
- SIX BEDROOMS
- OUTDOOR KITCHEN AND SEATING AREAS
- AMPLE PARKING
- GALLERY LANDING

RICS Certified Property Measurer Floor plan produced in accordance with RICS Property Measurement Standards incorporating International Property Measurement Standards (IPMS2 Residential). © nichecom 2024. Produced for nichecom. Jigsaw Estates Ltd REF: 1201825