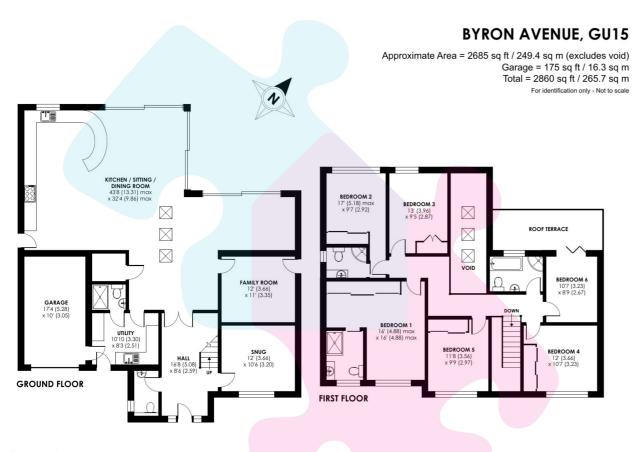

- OPEN PLAN LIVING SPACE
- FAMILY BATHROOM &
  DOWNSTAIRS SHOWER ROOM
- SIX BEDROOMS
- OUTDOOR KITCHEN AND SEATING AREAS
- AMPLE PARKING
- GALLERY LANDING

RICS Certified Property Measurer Floor plan produced in accordance with RICS Property Measurement Standards incorporating International Property Measurement Standards (IPMS2 Residential). © nichecom 2024. Produced for nichecom. Jigsaw Estates Ltd REF: 1201825