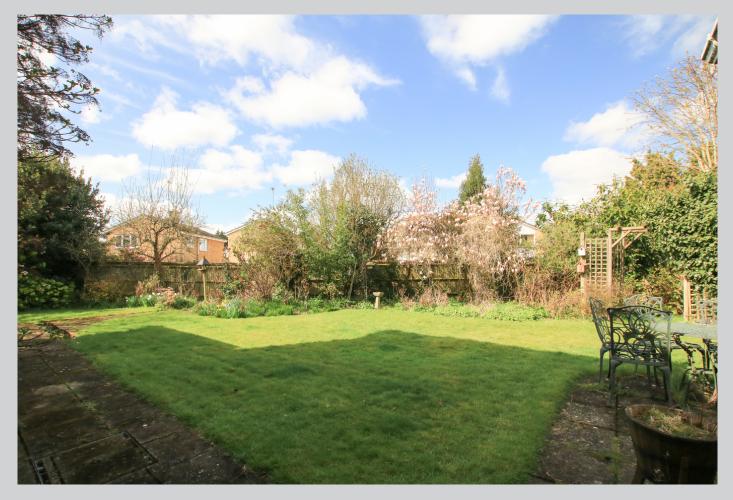

## 2, Martins Drive Wokingham RG41 1NY

A substantial detached family home in the rarely available Martins Drive development, a quiet cul de sac location overlooking Joel Park and a short walk from top performing Emmbrook and The Holt secondary schools with a sizable 2111 sq ft of accommodation and occupying a generous 0.22 acre west facing plot. This spacious extended family home comprises: entrance hall with cloak storage, useful shower/cloakroom, 21ft living room opening out into a conservatory, family room and study. The rear facing dining room, kitchen and utility rooms whilst all currently practical separate spaces could be combined to make an impressive c.30 ft open plan kitchen/family area. On the first, the original master bedroom features an en suite shower room, the second bedroom which leads through to an extension could be altered to become an impressive master bedroom suite with dressing room and luxurious bathroom or used as it is as a teenager suite. There are two further double bedrooms and a family bathroom. To the front, the property features a double garage and comfortable driveway parking for 3 vehicles plus an open plan area of front garden. The wide, established, west facing rear garden is an undoubted feature with the entire plot extending to 0.22 acres rarely found so close to town. The property has double glazing, gas central heating and an impressive EPC - C reading. For more detailed material property information please click on the various brochure links