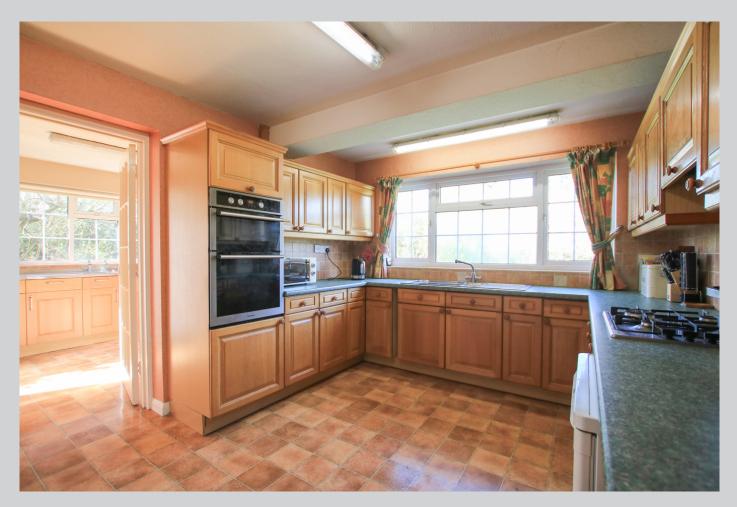

## 2, Martins Drive Wokingham RG41 1NY

A substantial detached family home in the rarely available Martins Drive development, a quiet cul de sac location overlooking Joel Park and a short walk from top performing Emmbrook and The Holt secondary schools with a sizable 2111 sq ft of accommodation and occupying a generous 0.22 acre west facing plot. This spacious extended family home comprises: entrance hall with cloak storage, useful shower/cloakroom, 21ft living room opening out into a conservatory, family room and study. The rear facing dining room, kitchen and utility rooms whilst all currently practical separate spaces could be combined to make an impressive c.30 ft open plan kitchen/family area. On the first, the original master bedroom features an en suite shower room, the second bedroom which leads through to an extension could be altered to become an impressive master bedroom suite with dressing room and luxurious bathroom or used as it is as a teenager suite. There are two further double bedrooms and a family bathroom. To the front, the property features a double garage and comfortable driveway parking for 3 vehicles plus an open plan area of front garden. The wide, established, west facing rear garden is an undoubted feature with the entire plot extending to 0.22 acres rarely found so close to town. The property has double glazing, gas central heating and an impressive EPC - C reading. For more detailed material property information please click on the various brochure links