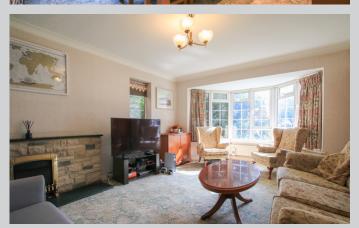

## 2, Martins Drive Wokingham RG41 1NY

A substantial detached family home in the rarely available Martins Drive development, a quiet cul de sac location overlooking Joel Park and a short walk from top performing Emmbrook and The Holt secondary schools with a sizable 2111 sq ft of accommodation and occupying a generous 0.22 acre west facing plot. This spacious extended family home comprises: entrance hall with cloak storage, useful shower/cloakroom, 21ft living room opening out into a conservatory, family room and study. The rear facing dining room, kitchen and utility rooms whilst all currently practical separate spaces could be combined to make an impressive c.30 ft open plan kitchen/family area. On the first, the original master bedroom features an en suite shower room, the second bedroom which leads through to an extension could be altered to become an impressive master bedroom suite with dressing room and luxurious bathroom or used as it is as a teenager suite. There are two further double bedrooms and a family bathroom. To the front, the property features a double garage and comfortable driveway parking for 3 vehicles plus an open plan area of front garden. The wide, established, west facing rear garden is an undoubted feature with the entire plot extending to 0.22 acres rarely found so close to town. The property has double glazing, gas central heating and an impressive EPC - C reading. For more detailed material property information please click on the various brochure links