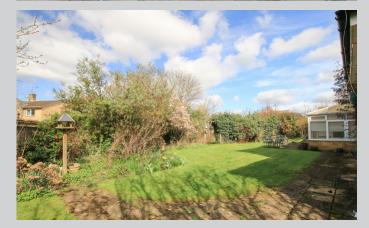

## 2, Martins Drive Wokingham RG41 1NY

A substantial detached family home in the rarely available Martins Drive development, a quiet cul de sac location overlooking Joel Park and a short walk from top performing Emmbrook and The Holt secondary schools with a sizable 2111 sq ft of accommodation and occupying a generous 0.22 acre west facing plot. This spacious extended family home comprises: entrance hall with cloak storage, useful shower/cloakroom, 21ft living room opening out into a conservatory, family room and study. The rear facing dining room, kitchen and utility rooms whilst all currently practical separate spaces could be combined to make an impressive c.30 ft open plan kitchen/family area. On the first, the original master bedroom features an en suite shower room, the second bedroom which leads through to an extension could be altered to become an impressive master bedroom suite with dressing room and luxurious bathroom or used as it is as a teenager suite. There are two further double bedrooms and a family bathroom. To the front, the property features a double garage and comfortable driveway parking for 3 vehicles plus an open plan area of front garden. The wide, established, west facing rear garden is an undoubted feature with the entire plot extending to 0.22 acres rarely found so close to town. The property has double glazing, gas central heating and an impressive EPC - C reading. For more detailed material property information please click on the various brochure links