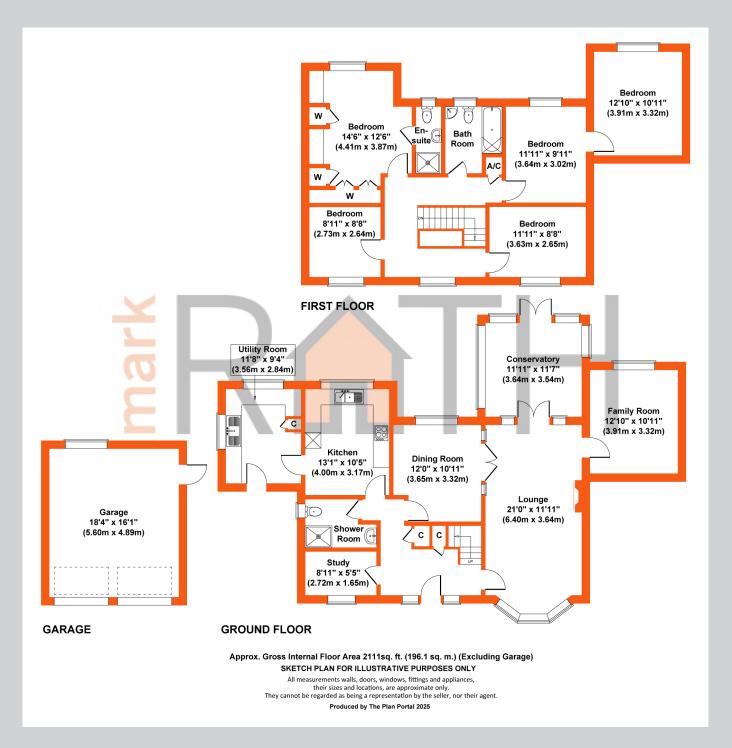

## 2, Martins Drive Wokingham RG41 1NY

A substantial detached family home in the rarely available Martins Drive development, a quiet cul de sac location overlooking Joel Park and a short walk from top performing Emmbrook and The Holt secondary schools with a sizable 2111 sq ft of accommodation and occupying a generous 0.22 acre west facing plot. This spacious extended family home comprises: entrance hall with cloak storage, useful shower/cloakroom, 21ft living room opening out into a conservatory, family room and study. The rear facing dining room, kitchen and utility rooms whilst all currently practical separate spaces could be combined to make an impressive c.30 ft open plan kitchen/family area. On the first, the original master bedroom features an en suite shower room, the second bedroom which leads through to an extension could be altered to become an impressive master bedroom suite with dressing room and luxurious bathroom or used as it is as a teenager suite. There are two further double bedrooms and a family bathroom. To the front, the property features a double garage and comfortable driveway parking for 3 vehicles plus an open plan area of front garden. The wide, established, west facing rear garden is an undoubted feature with the entire plot extending to 0.22 acres rarely found so close to town. The property has double glazing, gas central heating and an impressive EPC - C reading. For more detailed material property information please click on the various brochure links