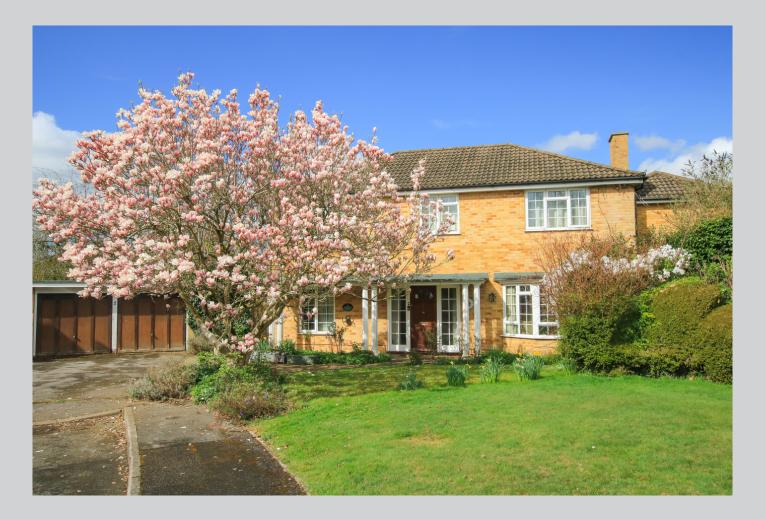

## 2, Martins Drive Wokingham RG41 1NY

A substantial detached family home in the rarely available Martins Drive development, a quiet cul de sac location overlooking Joel Park and a short walk from top performing Emmbrook and The Holt secondary schools with a sizable 2111 sq ft of accommodation and occupying a generous 0.22 acre west facing plot. This spacious extended family home comprises: entrance hall with cloak storage, useful shower/cloakroom, 21ft living room opening out into a conservatory, family room and study. The rear facing dining room, kitchen and utility rooms whilst all currently practical separate spaces could be combined to make an impressive c.30 ft open plan kitchen/family area. On the first, the original master bedroom features an en suite shower room, the second bedroom which leads through to an extension could be altered to become an impressive master bedroom suite with dressing room and luxurious bathroom or used as it is as a teenager suite. There are two further double bedrooms and a family bathroom. To the front, the property features a double garage and comfortable driveway parking for 3 vehicles plus an open plan area of front garden. The wide, established, west facing rear garden is an undoubted feature with the entire plot extending to 0.22 acres rarely found so close to town. The property has double glazing, gas central heating and an impressive EPC - C reading. For more detailed material property information please click on the various brochure links