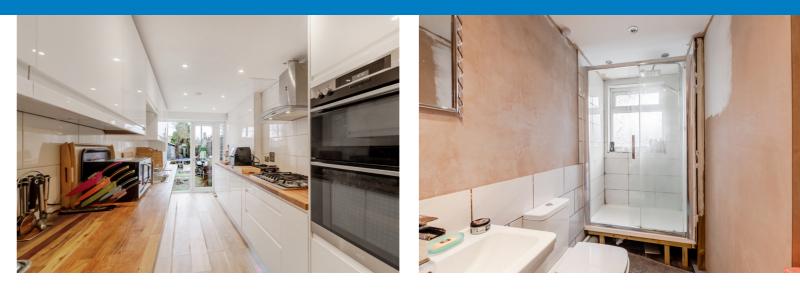

The property does need some updating and redecoration but does feature a modern fitted kitchen, double glazing and gas central heating.

Outside there is a rear garden extending approximately 70ft.

Council Tax Band C.