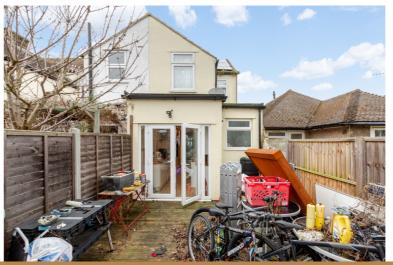

The property does need some updating and redecoration but does feature a modern fitted kitchen, double glazing and gas central heating.

Outside there is a rear garden extending approximately 70ft.

Council Tax Band C.