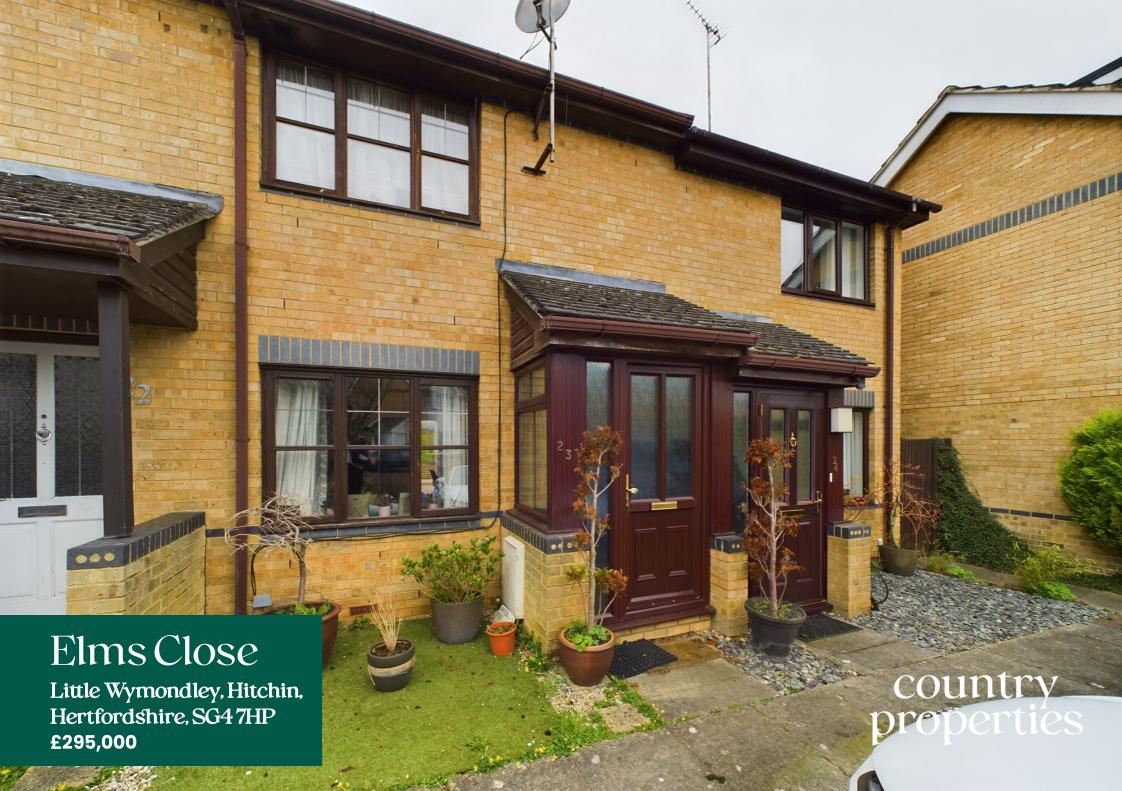

Situated within a cul de sac location, this two bedroom terraced house benefits from parking for several vehicles and private rear garden.

To the ground floor is an entrance porch spacious living room, kitchen/breakfast room and additional sun room providing access onto the rear garden. The first floor offers two double bedrooms and bathroom including W.C, wash hand basin and bath with shower attachment.

- Two bedroom terraced house
- Cul de sac location
- Private enclosed rear garden
- Allocated parking for several vehicles
- 2.5 miles, 8 min drive to nearest main line train links (as per Google maps)
- 2.9 miles, 7 min drive to the Historic market town of Hitchin (as per Google maps)