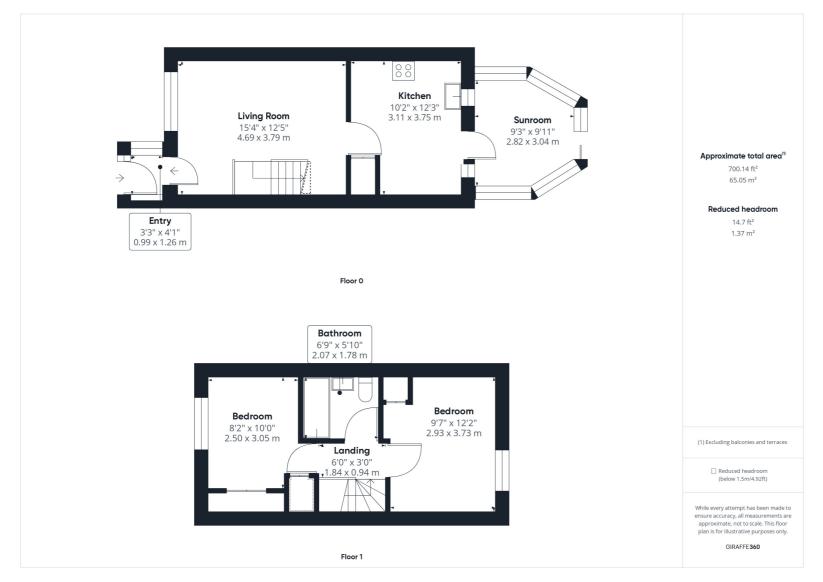

Situated within a cul de sac location, this two bedroom terraced house benefits from parking for several vehicles and private rear garden.

To the ground floor is an entrance porch spacious living room, kitchen/breakfast room and additional sun room providing access onto the rear garden. The first floor offers two double bedrooms and bathroom including W.C, wash hand basin and bath with shower attachment.

Outside is a tiered rear garden providing a patio space, lawned area and decking with shed storage. The front has a garden space, allocated parking, and further parking to the side of the property.

Hitchin is a charming medieval market town and has many fine Tudor and Georgian buildings, particularly around the market square. Near to the market square stands the large medieval parish church of St Mary. The town provides good shopping as well as a swimming pool, football team, two theatres, a wide variety of restaurants and pubs and highly regarded girls and boys schools. There is also a mainline railway station providing direct access to Kings Cross and Cambridge.