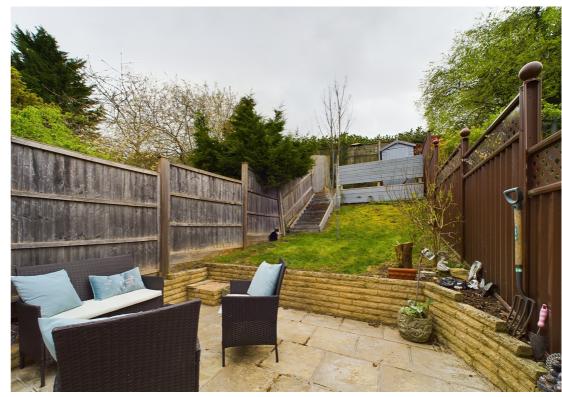

Outside is a tiered rear garden providing a patio space, lawned area and decking with shed storage. The front has a garden space, allocated parking, and further parking to the side of the property.

Hitchin is a charming medieval market town and has many fine Tudor and Georgian buildings, particularly around the market square. Near to the market square stands the large medieval parish church of St Mary. The town provides good shopping as well as a swimming pool, football team, two theatres, a wide variety of restaurants and pubs and highly regarded girls and boys schools. There is also a mainline railway station providing direct access to Kings Cross and Cambridge.