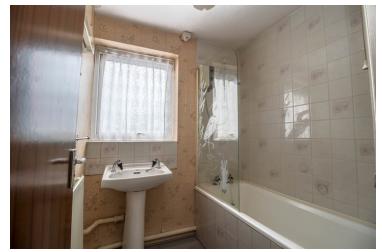

#### **Bathroom**

With UPVC double glazed obscure window, panelled bath with shower screen and shower over, wash hand basin.