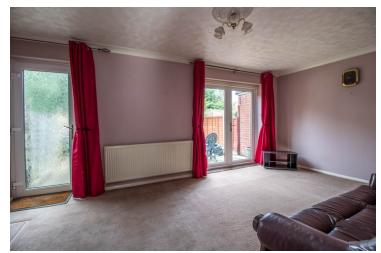

#### **Living Room**

 $17' \ 8'' \ x \ 10' \ 5'' \ (5.38 m \ x \ 3.17 m)$  With UPVC single door and French doors to rear, radiator.