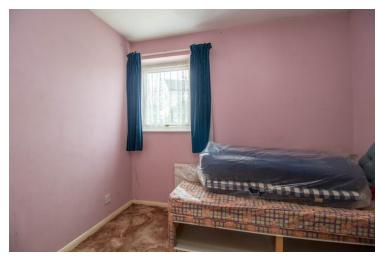

#### **Bedroom Two**

 $8^{\circ}$  7" x  $8^{\circ}$  6" (2.62m x 2.59m) With UPVC double glazed window to front, radiator.

#### **Bedroom Three**

 $8^{\prime}$  9" x  $6^{\prime}$  7" (2.67m x 2.01m) With UPVC double glazed window to rear, radiator.