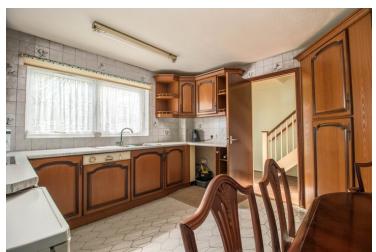

#### Kitchen/Diner

12' 8" x 11' 4" (3.86m x 3.45m) With UPVC double glazed window to front, radiator, a range of matching eye level and base units with drawers and worktops over, inset sink and drainer, tiled splashbacks, space for appliances, storage cupboard.