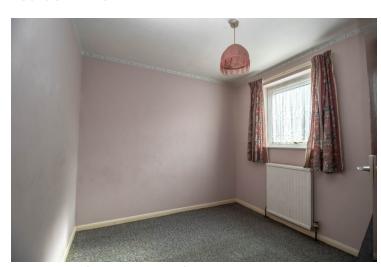

#### **Bedroom Two**

 $8^{\circ}$  7" x  $8^{\circ}$  6" (2.62m x 2.59m) With UPVC double glazed window to front, radiator.

#### **Bedroom Three**

 $8^{\prime}$  9" x  $6^{\prime}$  7" (2.67m x 2.01m) With UPVC double glazed window to rear, radiator.