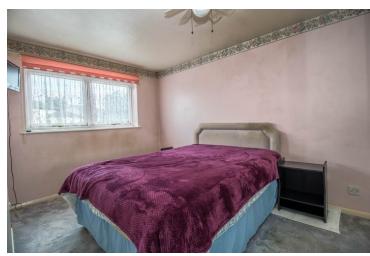

#### **Bedroom One**

 $12' 4" \times 11' 4" (3.76m \times 3.45m)$  With UPVC double glazed window to rear, radiator, built in sliding wardrobes.