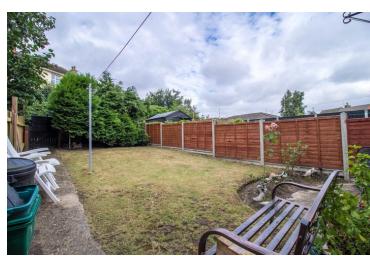

#### Rear Garden

A private rear garden enclosed by fencing with gated rear access, predominately laid to lawn with a brick built outbuilding.