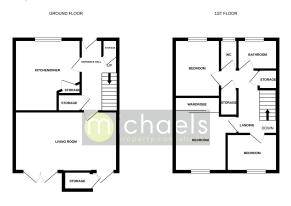

oors to;

#### **Bedroom One**



 $12' 4" \times 11' 4" (3.76m \times 3.45m)$  With UPVC double glazed window to rear, radiator, built in sliding wardrobes.

#### **Bedroom Two**



 $8^{\circ}$  7" x  $8^{\circ}$  6" (2.62m x 2.59m) With UPVC double glazed window to front, radiator.

## Property Details.

#### **Bedroom Three**



 $8^{\prime}$  9" x  $6^{\prime}$  7" (2.67m x 2.01m) With UPVC double glazed window to rear, radiator.

#### **Bathroom**



With UPVC double glazed obscure window, panelled bath with shower screen and shower over, wash hand basin.

#### WC



With low level WC.

#### Outside

#### Rear Garden



A private rear garden enclosed by fencing with gated rear access, predominately laid to lawn with a brick built outbuilding.

### Property Details.

#### Floorplans



#### Location



We have not carried out a structural survey and the services, appliances and specific fittings have not been tested. All photographs, measurements, floor plans and distances referred to are given as a guide only and should not be relied upon for the purchase of carpets or any other fixtures or fittings. Gardens, roof terraces, balconies and communal gardens as well as tenure and lease details cannot have their accuracy guaranteed for intending purchasers. Lease details, service ground rent (where applicable) are given as a guide only and should be checked and confirmed by your solicitor prior to exchange of contracts.