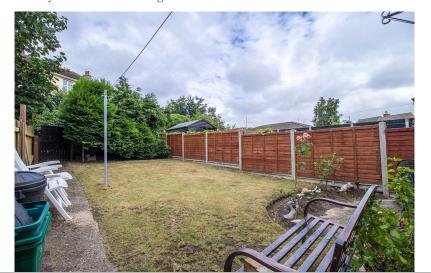

#### Rear Garden

A private rear garden enclosed by fencing with gated rear access, predominately laid to lawn with a brick built outbuilding.