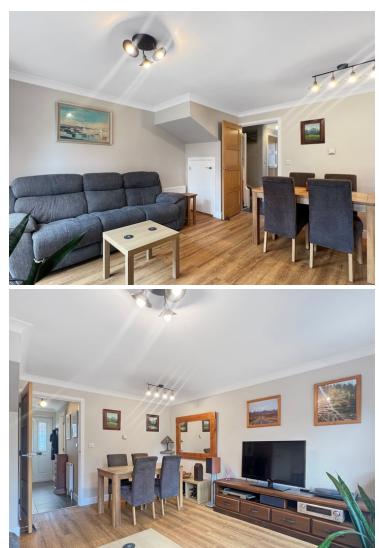

## michaels property consultants

# £290,000



- Ideal First Time Buy
- Semi-Detached House
- Two Bedrooms
- Modern Kitchen
- Lounge/Diner
- Landscaped Rear Garden
  With Garden Shed
- Driveway Providing Parking

#### 24 St James Close, Halstead, Essex. CO9 1GX.

Nestled in the quiet St James Close of Halstead, this immaculate two-bedroom semi-detached house presents itself as the quintessential first-time homebuyer's dream. From its modern amenities to its pristine condition, this property offers the perfect blend of comfort and style.





#### Property Details.

# Room Measurements Entrance Hall W.C



### **Kitchen**



# 3.15m x 1.96m (10' 4" x 6' 5")

# Lounge/Diner



# 4.27m x 4.01m (14' 0" x 13' 2") First Floor

### Property Details.

### **Bedroom One**





# 4.01m x 3.20m (13' 2" x 10' 6")

### **Bedroom Two**



3.35m x 2.01m (11' 0" x 6' 7")

### Bathroom



1.93m x 1.75m (6' 4" x 5' 9")

#### Property Details.

#### Floorplans



Total Floor Area 64sqm

#### Location



#### **Energy Ratings**

We have not carried out a structural survey and the services, appliances and specific fittings have not been tested. All photographs, measurements, floor plans and distances referred to are given as a guide only and should not be relied upon for the purchase of carpets or any other fixtures or fittings. Gardens, roof terraces, balconies and communal gardens as well as tenure and lease details cannot have their accuracy guaranteed for intending purchaser