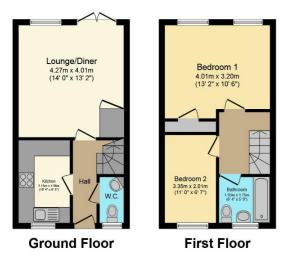

# Room Measurements Entrance Hall W.C

### **Kitchen**

# 3.15m x 1.96m (10' 4" x 6' 5")

# Lounge/Diner

# 4.27m x 4.01m (14' 0" x 13' 2") First Floor

### **Bedroom One**

# 4.01m x 3.20m (13' 2" x 10' 6")

### **Bedroom Two**

3.35m x 2.01m (11' 0" x 6' 7")

### Bathroom

1.93m x 1.75m (6' 4" x 5' 9")

#### Floorplans

Total Floor Area 64sqm