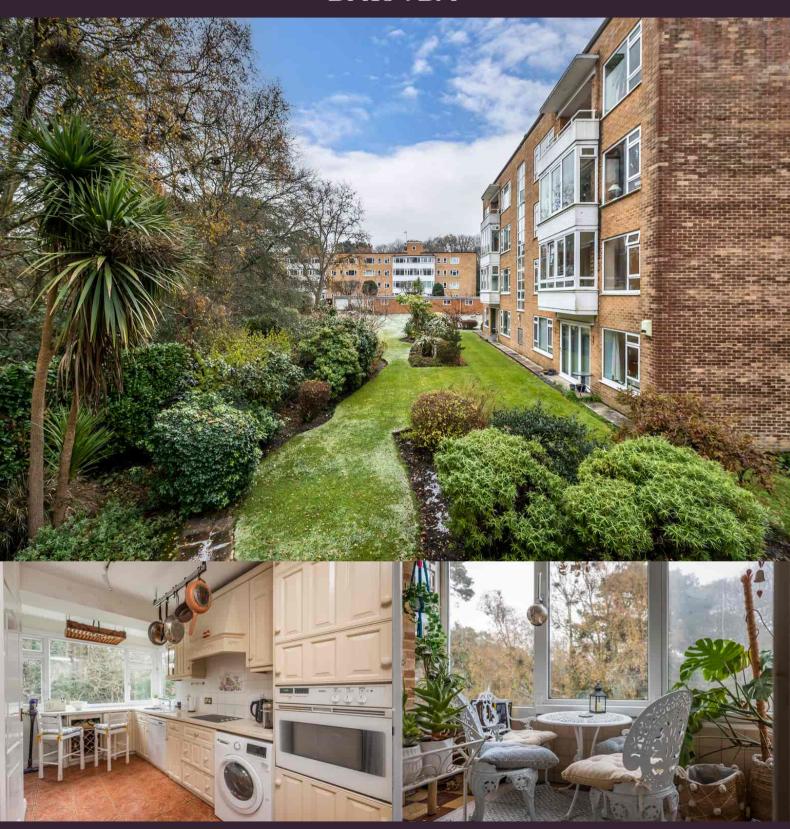

## About this property

A superbly located, 2 bedroom, second floor apartment located just under 250 metres from beach at Branksome Chine, boasting spacious accommodation approaching 1200 sq ft. Set in private grounds just a short stroll away from the bistro culture at Canford Cliffs Village.

Accessed via a recently modernised communal entrance hall with both stairs and a lift leading to the second floor. This spacious apartment was built with three bedrooms, but the current owners decided to incorporate the third bedroom into the living room to make a large open plan living/dining with lovely picture windows over looking the chine beyond with glimpses of the bay. The enclosed balcony, with a tiled floor and sliding windows is accessed from the living room. The hand painted kitchen features an integral fridge and separate freezer as well as a pantry and breakfast area. The large family bathroom, we believe to have been a separate cloakroom and bathroom at one time, featuring a corner bath, separate shower, we and wash hand basin. The second bedroom overlooks the leafy street line beyond, whist the main bedroom benefits from the double aspect. The property sits within well established communal grounds with ample visitor parking and a secure garage in the adjacent block. The central heating is included in the annual maintenance charge.