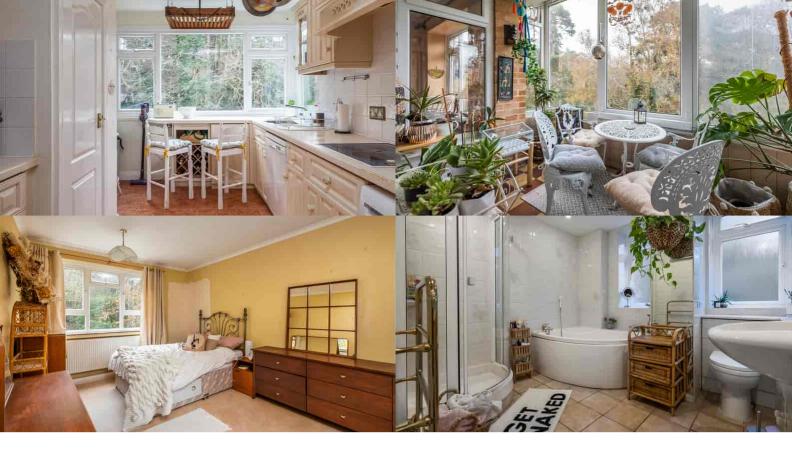

Kitchen with breakfast bar

Enclosed private balcony

Central heating included

Band D - £1,948.24

£4,281.38 per annum.

Share of Freehold Click here for virtual tour

Accessed via a recently modernised communal entrance hall with both stairs and a lift leading to the second floor. This spacious apartment was built with three bedrooms, but the current owners decided to incorporate the third bedroom into the living room to make a large open plan living/dining with lovely picture windows over looking the chine beyond with glimpses of the bay. The enclosed balcony, with a tiled floor and sliding windows is accessed from the living room. The hand painted kitchen features an integral fridge and separate freezer as well as a pantry and breakfast area. The large family bathroom, we believe to have been a separate cloakroom and bathroom at one time, featuring a corner bath, separate shower, we and wash hand basin. The second bedroom overlooks the leafy street line beyond, whist the main bedroom benefits from the double aspect. The property sits within well established communal grounds with ample visitor parking and a secure garage in the adjacent block. The central heating is included in the annual maintenance charge.