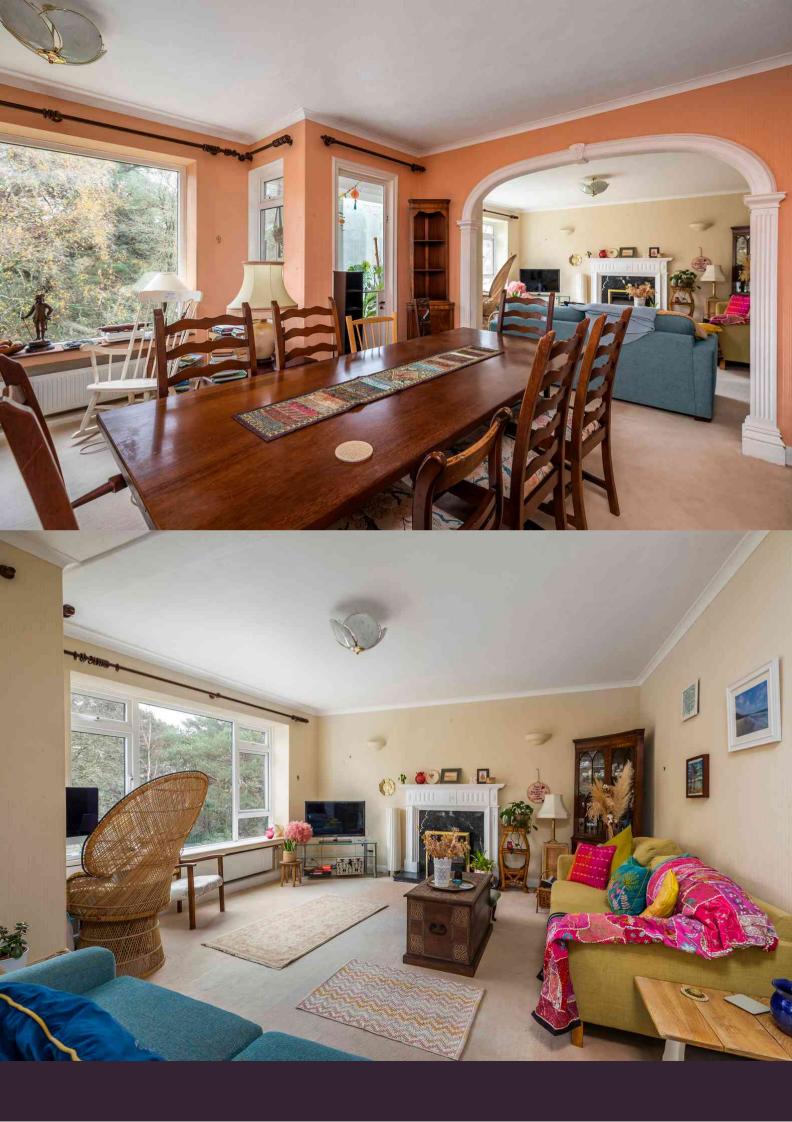

## Flat 21 Pinebeach Court, 4-5 Beach Road, Branksome Park BH13 7BX

£425,000

\_\_\_

2 Double bedrooms

Family bathroom

Large living / dining room

Garage in block

Dining room (formally bedroom 3)

Accessed via a recently modernised communal entrance hall with both stairs and a lift leading to the second floor. This spacious apartment was built with three bedrooms, but the current owners decided to incorporate the third bedroom into the living room to make a large open plan living/dining with lovely picture windows over looking the chine beyond with glimpses of the bay. The enclosed balcony, with a tiled floor and sliding windows is accessed from the living room. The hand painted kitchen features an integral fridge and separate freezer as well as a pantry and breakfast area. The large family bathroom, we believe to have been a separate cloakroom and bathroom at one time, featuring a corner bath, separate shower, we and wash hand basin. The second bedroom overlooks the leafy street line beyond, whist the main bedroom benefits from the double aspect. The property sits within well established communal grounds with ample visitor parking and a secure garage in the adjacent block. The central heating is included in the annual maintenance charge.