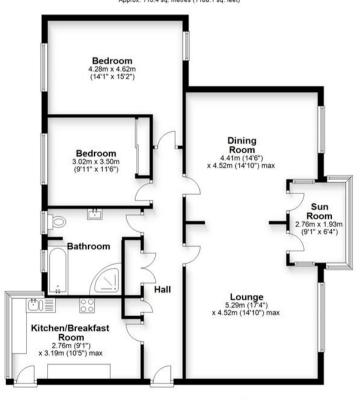

Second Floor Approx. 110.4 sq. metres (1188.1 sq. feet)

Total area: approx. 110.4 sq. metres (1188.1 sq. feet)

Bournemouth Energy Floor Plans are provided for illustration/identification purposes only. Not drawn to scale, unless stated and accept no responsibility for any error, omission or mis-statement. Dimensions shown are to the nearest 7.5 cm / 3 inches. Total approx area shown on the plan may include any external terraces, balconies and other external areas. To find out more about Bournemouth Energy please visit www.bournemouthenergy.co.uk (Tel: 01202 558008) Plan produced using PlanUp.