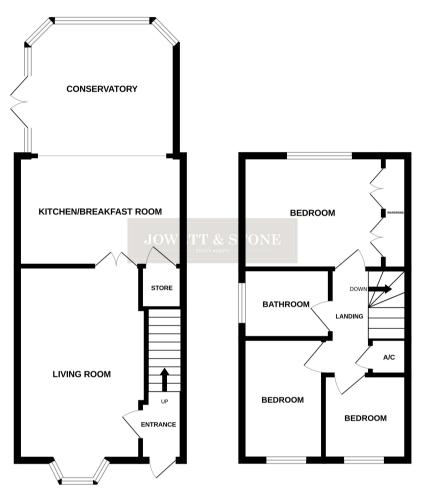

## PROPERTY DESCRIPTION

Well presented three bedroom semi detached property in a cul de sac position in this sought after location in Whetstone. Ideal first time or professional purchase and within walking distance to Badgerbrook primary school an early internal viewing comes highly recommended. The property comprises of entrance area, front living room with bay window, rear breakfast kitchen fitted with a range of base and wall units, understairs store and open access to the rear double glazed conservatory/dining area which in turn has double doors leading through to the rear garden area. To the first floor the landing leads to the three bedrooms with the good size master bedroom also having fitted wardrobes, and a family bathroom/wc. Further benefiting from gas fired central heating system and double glazing. Externally to the side of the property is a driveway providing car standing. A side gate leads to the rear garden with patio area, lawn with raised border, rear decking area and fence surround. EPC rating is D and Council tax B.

## **ROOM DESCRIPTIONS**

**Entrance Area** 

Living Room

15' 11" plus bay x 9' 11" (4.85m x 3.02m)

Breakfast Kitchen

13' 8" x 9' 1" (4.17m x 2.77m)

**Double Glazed Conservatory** 

11' 11" max x 11' 2" (3.63m x 3.40m)

Landing

Bedroom

13' 9" to back of robes x 9' 3" (4.19m x 2.82m)

Bedroom

9' 11" x 6' 4" (3.02m x 1.93m)

Bedroom

7' 1" x 6' 11" (2.16m x 2.11m)

**Family Bathroom** 

External

Rear Garden

GROUND FLOOR 481 sq.ft. (44.7 sq.m.) approx. 1ST FLOOR 342 sq.ft. (31.8 sq.m.) approx.

TOTAL FLOOR AREA: 823 sq.ft. (76.5 sq.m.) approx.

Whilst every attempt has been made to ensure the accuracy of the floorplan contained here, measurements of doors, windows, rooms and any other items are approximate and no responsibility is taken for any eror, omission or mis-statement. This plan is for flitbastrative purposes only and should be used as such by any prospective purchaser. The services, systems and appliances shown have not been tested and no guarantee as to their operability or efficiency can be given.