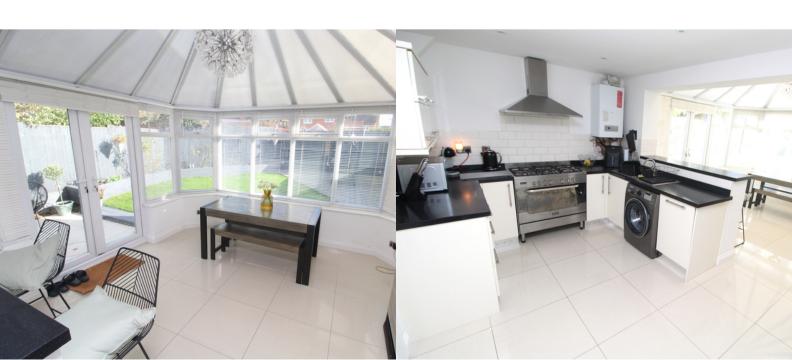

## PROPERTY DESCRIPTION

Well presented three bedroom semi detached property in a cul de sac position in this sought after location in Whetstone. Ideal first time or professional purchase and within walking distance to Badgerbrook primary school an early internal viewing comes highly recommended. The property comprises of entrance area, front living room with bay window, rear breakfast kitchen fitted with a range of base and wall units, understairs store and open access to the rear double glazed conservatory/dining area which in turn has double doors leading through to the rear garden area. To the first floor the landing leads to the three bedrooms with the good size master bedroom also having fitted wardrobes, and a family bathroom/wc. Further benefiting from gas fired central heating system and double glazing. Externally to the side of the property is a driveway providing car standing. A side gate leads to the rear garden with patio area, lawn with raised border, rear decking area and fence surround. EPC rating is D and Council tax B.

## **ROOM DESCRIPTIONS**

**Entrance Area** 

Living Room

15' 11" plus bay x 9' 11" (4.85m x 3.02m)

Breakfast Kitchen

13' 8" x 9' 1" (4.17m x 2.77m)

**Double Glazed Conservatory** 

11' 11" max x 11' 2" (3.63m x 3.40m)