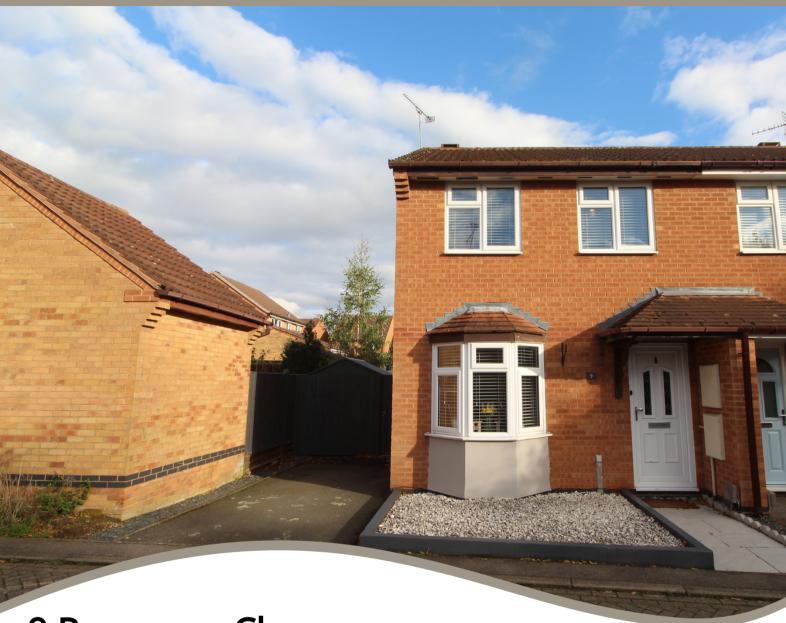

**SOLD STC** 

9 Paramore Close, Whetstone, Leicester. LE8 6EY

- Well Presented Three Bedroom Semi Detached
- Cul De Sac Position In Sought After Location Of Whestone
- Ent Area, Living Room, Breakfast Kitchen
- Rear Double Glazed Conservatory/Dining Area
- Landing , Three Bedrooms, Family Bathroom
- Car Standing, Rear Garden Area
- Internal Viewing Recommended
- EPC Rating D & Council Tax Band B

## PROPERTY DESCRIPTION

Well presented three bedroom semi detached property in a cul de sac position in this sought after location in Whetstone. Ideal first time or professional purchase and within walking distance to Badgerbrook primary school an early internal viewing comes highly recommended. The property comprises of entrance area, front living room with bay window, rear breakfast kitchen fitted with a range of base and wall units, understairs store and open access to the rear double glazed conservatory/dining area which in turn has double doors leading through to the rear garden area. To the first floor the landing leads to the three bedrooms with the good size master bedroom also having fitted wardrobes, and a family bathroom/wc. Further benefiting from gas fired central heating system and double glazing. Externally to the side of the property is a driveway providing car standing. A side gate leads to the rear garden with patio area, lawn with raised border, rear decking area and fence surround. EPC rating is D and Council tax B.