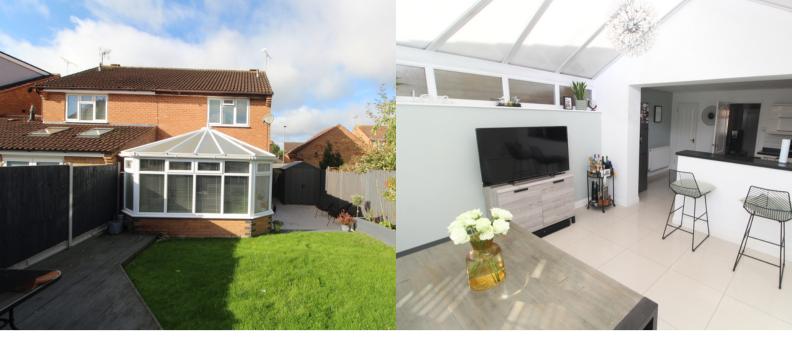

## PROPERTY DESCRIPTION

Well presented three bedroom semi detached property in a cul de sac position in this sought after location in Whetstone. Ideal first time or professional purchase and within walking distance to Badgerbrook primary school an early internal viewing comes highly recommended. The property comprises of entrance area, front living room with bay window, rear breakfast kitchen fitted with a range of base and wall units, understairs store and open access to the rear double glazed conservatory/dining area which in turn has double doors leading through to the rear garden area. To the first floor the landing leads to the three bedrooms with the good size master bedroom also having fitted wardrobes, and a family bathroom/wc. Further benefiting from gas fired central heating system and double glazing. Externally to the side of the property is a driveway providing car standing. A side gate leads to the rear garden with patio area, lawn with raised border, rear decking area and fence surround. EPC rating is D and Council tax B.

## **ROOM DESCRIPTIONS**

**Entrance Area** 

Living Room

15' 11" plus bay x 9' 11" (4.85m x 3.02m)

Breakfast Kitchen

13' 8" x 9' 1" (4.17m x 2.77m)

**Double Glazed Conservatory** 

11' 11" max x 11' 2" (3.63m x 3.40m)